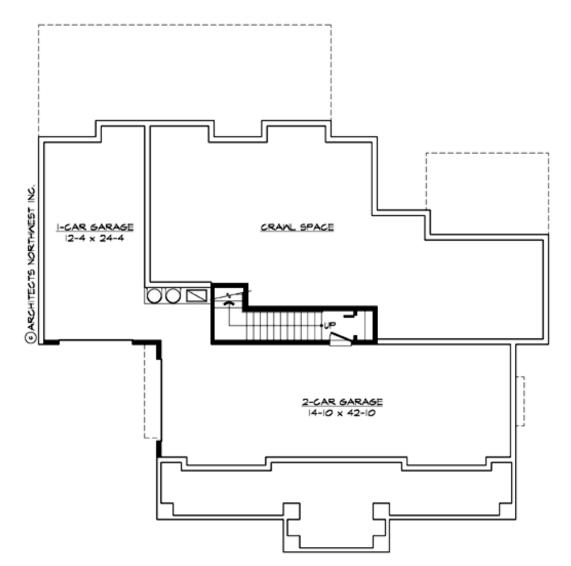

**LOWER FLOOR** 

### Area Summary

| Total Area:   | 4210 sq. ft. |
|---------------|--------------|
| Main Floor:   | 2077 sq. ft. |
| Upper Floor:  | 2021 sq. ft. |
| Lower Floor:  | 112 sq. ft.  |
| Garage Floor: | 1090 sq. ft. |

#### <u>Garage</u>

| Garage Size:          | 3     |
|-----------------------|-------|
| Garage Door Location: | Front |
| Garage Type:          | Under |

# **Foundation Type**

Crawl Space