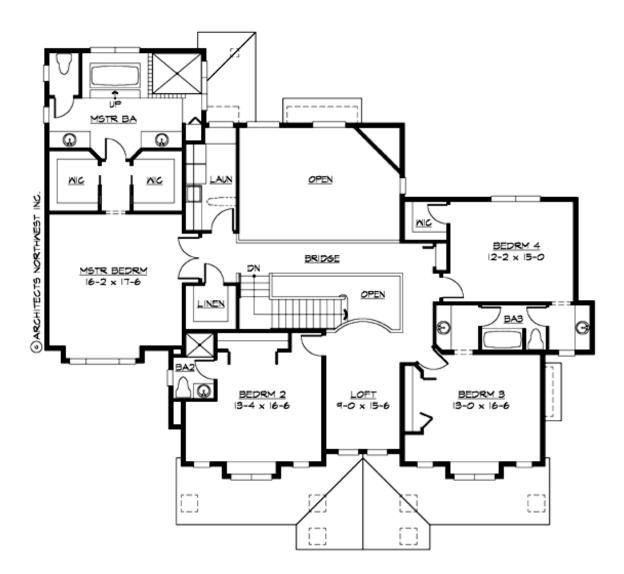

Total Area:4210 sq. ft.Garage Area:1090 sq. ft.Garage Area:1090 sq. ft.Garage Size:3Stories:3Bedrooms:4Full Baths:4Width:67'-0"Depth:60'-0"Height:29'-0"Foundation:Crawl Space

MAIN FLOOR

**UPPER FLOOR** 

### Area Summary

| Total Area:   | 4210 sq. ft. |
|---------------|--------------|
| Main Floor:   | 2077 sq. ft. |
| Upper Floor:  | 2021 sq. ft. |
| Lower Floor:  | 112 sq. ft.  |
| Garage Floor: | 1090 sq. ft. |

# Number of Rooms

| Bedrooms:   | 4 |
|-------------|---|
| Full Baths: | 4 |

#### Wall Heights

| Main:      | 9'-0" |
|------------|-------|
| Upper:     | 8'-0" |
| 3rd Floor: | 0'-0" |
| Lower:     | 9'-0" |

## **Design Features**

- Den/Office
- Front Porch
- Laundry Room @ Upper Floor
- Living & Family Room
- Master Bedroom @ Upper Floor Front