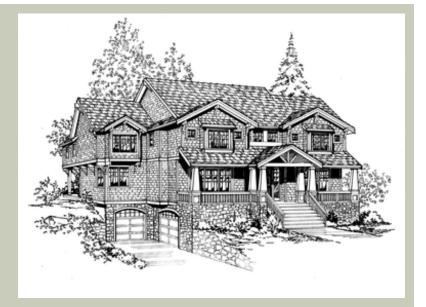

## **Architectural Style**

Craftsman Farmhouse Shingle

## **Design Features**

- Den/Office
- Front Porch
- Laundry Room @ Upper Floor
- Living & Family Room
- Master Bedroom @ Upper Floor Front