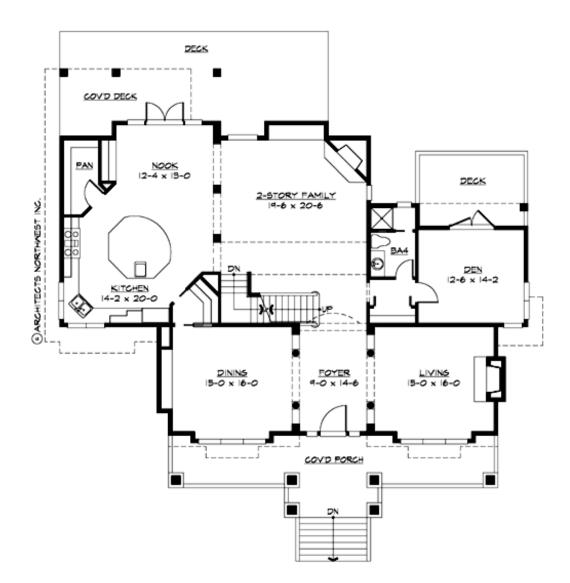

Total Area:4210 sq. ft.Garage Area:1090 sq. ft.Garage Area:1090 sq. ft.Garage Size:3Stories:3Bedrooms:4Full Baths:4Width:67'-0"Depth:60'-0"Height:29'-0"Foundation:Crawl Space

MAIN FLOOR

**UPPER FLOOR** 

### Area Summary

| Total Area:   | 4210 sq. ft. |
|---------------|--------------|
| Main Floor:   | 2077 sq. ft. |
| Upper Floor:  | 2021 sq. ft. |
| Lower Floor:  | 112 sq. ft.  |
| Garage Floor: | 1090 sq. ft. |

## **Design Features**

- Den/Office
- Front Porch
- Laundry Room @ Upper Floor
- Living & Family Room
- Master Bedroom @ Upper Floor Front