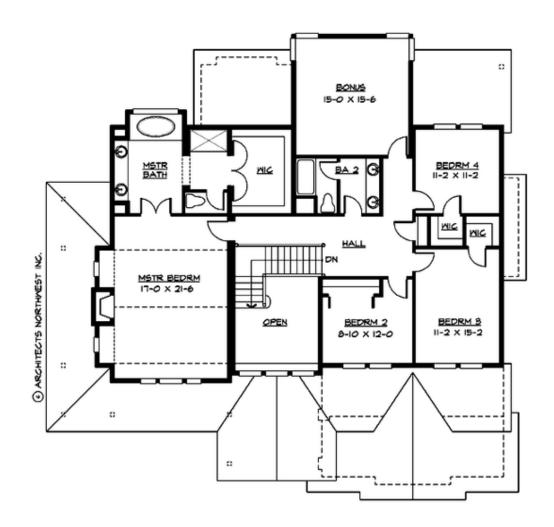

## **UPPER FLOOR**

### **Area Summary**

Total Area: 4379 sq. ft.
Main Floor: 2285 sq. ft.
Upper Floor: 1726 sq. ft.
Lower Floor: 368 sq. ft.
Garage Floor: 1002 sq. ft.

### **Design Features**

- Bonus Space @ Upper Floor & Lower Floor
- Den/Office
- Laundry Room @ Main Floor
- Living & Family Room
- Master Bedroom @ Upper Floor Front
- Wrap-Around Porch