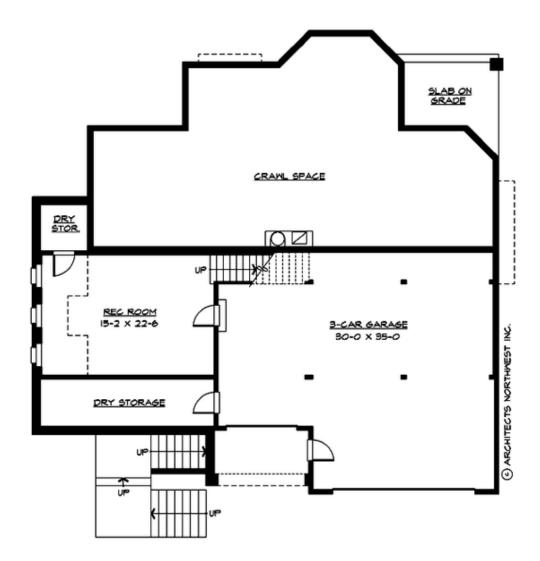

## **LOWER FLOOR**

### **Area Summary**

Total Area: 4379 sq. ft.
Main Floor: 2285 sq. ft.
Upper Floor: 1726 sq. ft.
Lower Floor: 368 sq. ft.
Garage Floor: 1002 sq. ft.

#### Garage

Garage Size: 3
Garage Door Location: Front
Garage Type: Under

# **Foundation Type**

Crawl Space