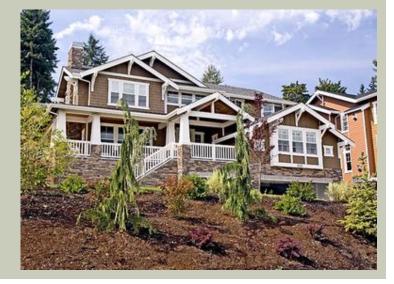

### **Architectural Style**

Craftsman Lodge Shingle

### **Design Features**

- Bonus Space @ Upper Floor & Lower Floor
- Den/Office
- Laundry Room @ Main Floor
- Living & Family Room
- Master Bedroom @ Upper Floor Front
- Wrap-Around Porch