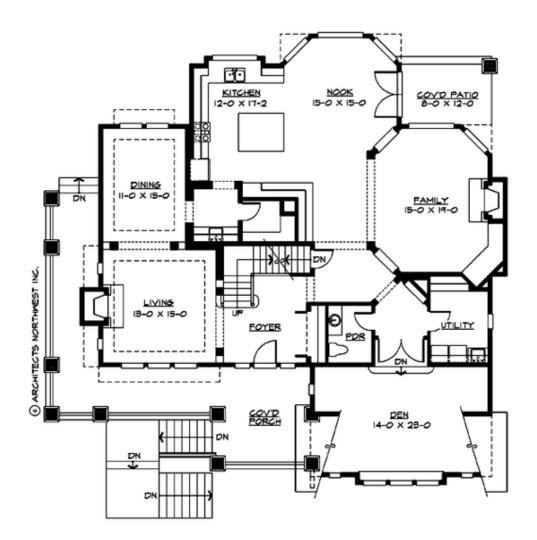

## **MAIN FLOOR**

### **Area Summary**

Total Area: 4379 sq. ft.
Main Floor: 2285 sq. ft.
Upper Floor: 1726 sq. ft.
Lower Floor: 368 sq. ft.
Garage Floor: 1002 sq. ft.

### **Design Features**

- Bonus Space @ Upper Floor & Lower Floor
- Den/Office
- Laundry Room @ Main Floor
- Living & Family Room
- Master Bedroom @ Upper Floor Front
- Wrap-Around Porch