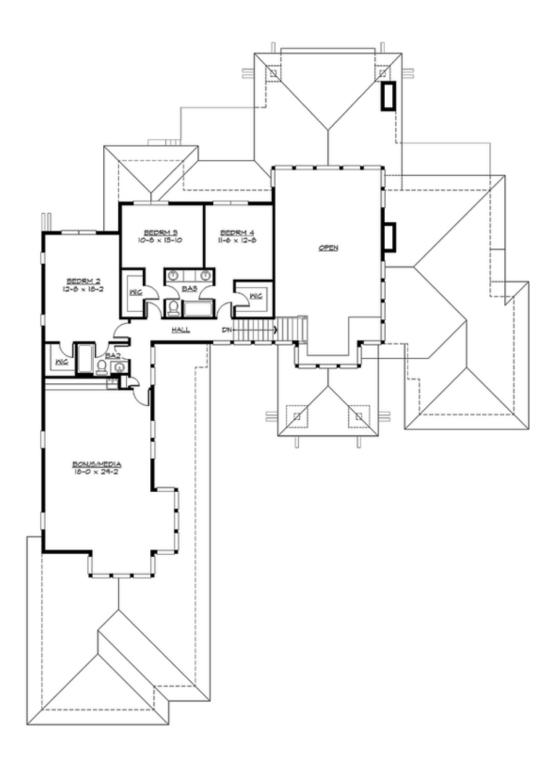

## **UPPER FLOOR**

### **Area Summary**

Total Area: 4102 sq. ft.
Main Floor: 2485 sq. ft.
Upper Floor: 1617 sq. ft.
Garage Floor: 1044 sq. ft.

#### **Number of Rooms**

Bedrooms: 4
Full Baths: 3
Half Baths: 1

### **Design Features**

- Best Selling Plan
- Bonus Space @ Upper Floor
- Den/Office
- Great Room
- Laundry Room @ Main Floor
- Master Bedroom @ Main Floor Rear
- Rear Porch
- View Lot Rear