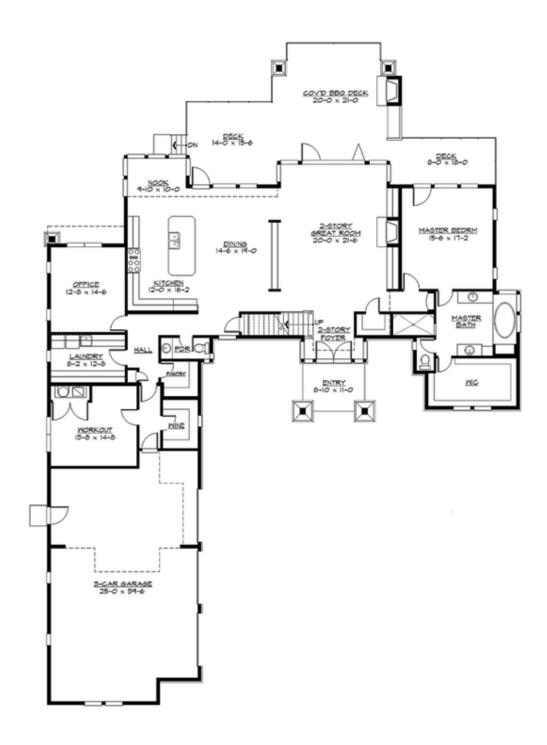

## **MAIN FLOOR**

### **Area Summary**

Total Area: 4102 sq. ft.
Main Floor: 2485 sq. ft.
Upper Floor: 1617 sq. ft.
Garage Floor: 1044 sq. ft.

#### **Number of Rooms**

Bedrooms: 4
Full Baths: 3
Half Baths: 1

### **Design Features**

- Best Selling Plan
- Bonus Space @ Upper Floor
- Den/Office
- Great Room
- Laundry Room @ Main Floor
- Master Bedroom @ Main Floor Rear
- Rear Porch
- View Lot Rear