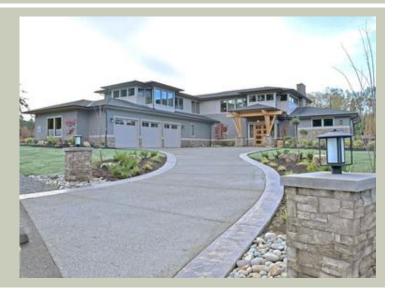

Total Area: 4102 sq. ft. Garage Area: 1044 sq. ft. Garage Area: 1044 sq. ft. Garage Size: 3

Garage Size: 3
Stories: 2
Bedrooms: 4
Full Baths: 3
Half Baths: 1
Width: 80'-0"
Depth: 108'-0"
Height: 23'-6"
Foundation: Crawl Space



## **MAIN FLOOR**



## **UPPER FLOOR**



# **PLAN DETAILS**

### **Area Summary**

Total Area: 4102 sq. ft.
Main Floor: 2485 sq. ft.
Upper Floor: 1617 sq. ft.
Garage Floor: 1044 sq. ft.

## **General Information**

 Stories:
 2

 Width:
 80'-0"

 Depth:
 108'-0"

 Height:
 23'-6"

## **Architectural Style**

Contemporary Modern Prarie

#### **Number of Rooms**

Bedrooms: 4
Full Baths: 3
Half Baths: 1

#### Garage

Garage Size: 3
Garage Door Location: Side

### **Roof Pitches**

Primary: 4:12

### **Wall Heights**

Main: 9'-0"
Upper: 9'-0"
3rd Floor: 0'-0"
Lower: 0'-0"

# **Foundation Type**

Crawl Space

## **Roof Framing**

Trusses

### Floor Load

Live (lbs): 40 PSF Dead (lbs): 10 PSF

### **Roof Load**

Live (lbs): 25 PSF Dead (lbs): 15 PSF Wind: 85 MPH

### **Design Features**

- B