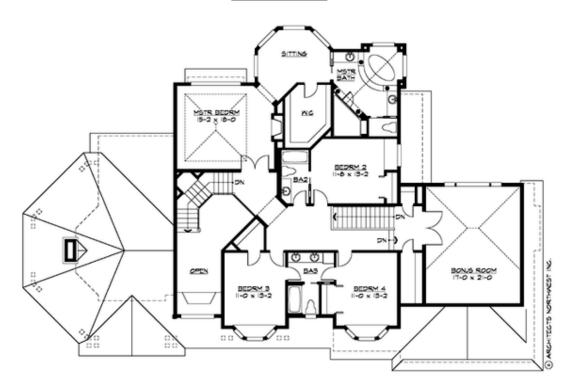

## **UPPER FLOOR**

**Perfect for a Forest of Fairway Lot**. A Craftsman masterpiece, the Cedar Grove is perfect for a forest or fairway lot. Its wrap-around porch adds warmth to the facade and is a great place to watch the world go by. The popular family living layout features vaulted formal living and dining rooms off the volume foyer, complemented by a spacious informal living area with a covered patio that is ideal for outdoor dining. The angled front stair leads directly to the luxury master suite with its private sitting room and grand bath. A second stair provides quiet access to the children's bedrooms with connecting bath, guest suite with private bath and large vaulted bonus room. The romantic facade and easy-living floor plan of the Cedar Grove was recognized as Best Published Plan at the 2007 AIBD Design Competition.

### **Area Summary**

Total Area: 4220 sq. ft.
Main Floor: 2075 sq. ft.
Upper Floor: 2145 sq. ft.
Garage Floor: 1065 sq. ft.