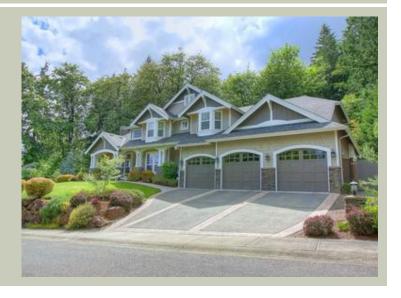

**Perfect for a Forest of Fairway Lot**. A Craftsman masterpiece, the Cedar Grove is perfect for a forest or fairway lot. Its wrap-around porch adds warmth to the facade and is a great place to watch the world go by. The popular family living layout features vaulted formal living and dining rooms off the volume foyer, complemented by a spacious informal living area with a covered patio that is ideal for outdoor dining. The angled front stair leads directly to the luxury master suite with its private sitting room and grand bath. A second stair provides quiet access to the children's bedrooms with connecting bath, guest suite with private bath and large vaulted bonus room. The romantic facade and easy-living floor plan of the Cedar Grove was recognized as Best Published Plan at the 2007 AIBD Design Competition.

## **Architectural Style**

Craftsman Northwest Shingle