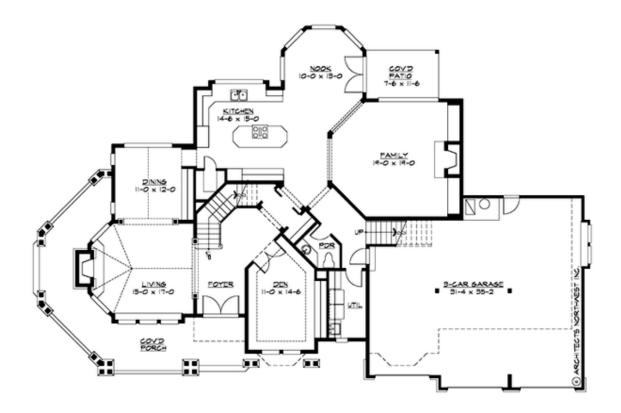

## **MAIN FLOOR**

**Perfect for a Forest of Fairway Lot**. A Craftsman masterpiece, the Cedar Grove is perfect for a forest or fairway lot. Its wrap-around porch adds warmth to the facade and is a great place to watch the world go by. The popular family living layout features vaulted formal living and dining rooms off the volume foyer, complemented by a spacious informal living area with a covered patio that is ideal for outdoor dining. The angled front stair leads directly to the luxury master suite with its private sitting room and grand bath. A second stair provides quiet access to the children's bedrooms with connecting bath, guest suite with private bath and large vaulted bonus room. The romantic facade and easy-living floor plan of the Cedar Grove was recognized as Best Published Plan at the 2007 AIBD Design Competition.

### **Area Summary**

Total Area: 4220 sq. ft.
Main Floor: 2075 sq. ft.
Upper Floor: 2145 sq. ft.
Garage Floor: 1065 sq. ft.