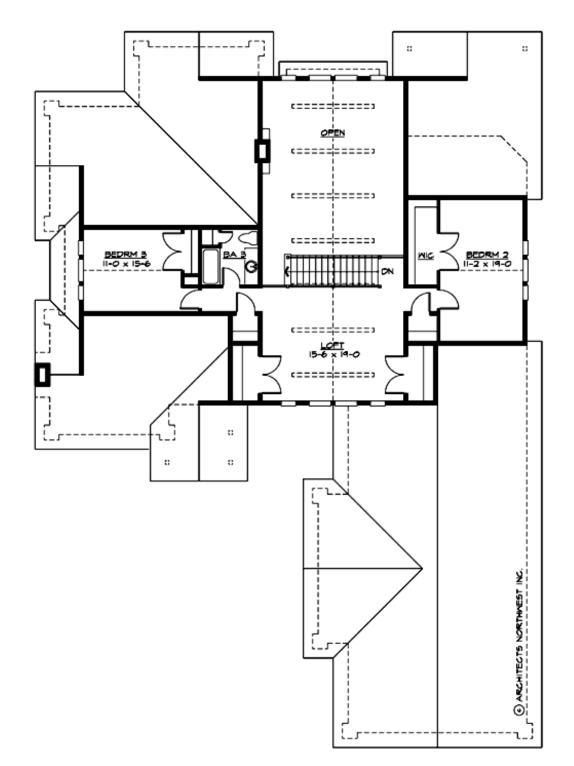

CORNERSTONE D E S I G N S

Your Family Home Designer

For Questions and Ordering

Call: 1.888.884.9488

E-mail: Info@CornerStoneDesigns.com

**UPPER FLOOR** 

COPYRIGHT NOTICE: It is illegal to build this plan without a legally obtained set of prints. It is illegal to copy or redraw these plans. Violation of U.S. Copyright Laws are punishable with fines up to \$150,000. After the purchase of plans, changes may be made by a qualified professional.

### Area Summary

| Total Area:   | 4035 sq. ft. |
|---------------|--------------|
| Main Floor:   | 3005 sq. ft. |
| Upper Floor:  | 1030 sq. ft. |
| Garage Floor: | 848 sq. ft.  |

### Number of Rooms

| Bedrooms:   | 4 |
|-------------|---|
| Full Baths: | 3 |

# **Design Features**

- Bonus Space @ Upper Floor
- Den/Office
- Great Room
- Laundry Room @ Main Floor
- Master Bedroom @ Main Floor Rear
- Rear Porch
- Wide Lot

**COPYRIGHT NOTICE:** It is illegal to build this plan without a legally obtained set of prints. It is illegal to copy or redraw these plans. Violation of U.S. Copyright Laws are punishable with fines up to \$150,000. After the purchase of plans, changes may be made by a qualified professional.