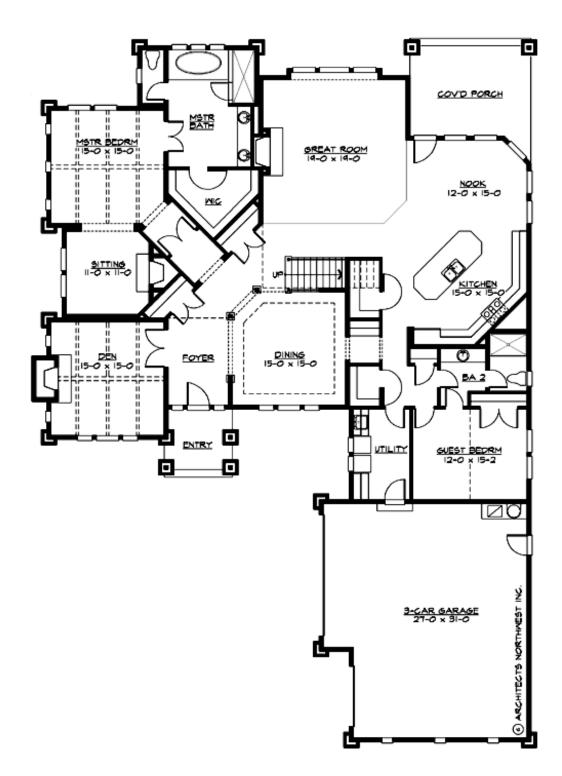

For Questions and Ordering

Call: 1.888.884.9488

E-mail: Info@CornerStoneDesigns.com

MAIN FLOOR

COPYRIGHT NOTICE: It is illegal to build this plan without a legally obtained set of prints. It is illegal to copy or redraw these plans. Violation of U.S. Copyright Laws are punishable with fines up to \$150,000. After the purchase of plans, changes may be made by a qualified professional.

### Area Summary

| Total Area:   | 4035 sq. ft. |
|---------------|--------------|
| Main Floor:   | 3005 sq. ft. |
| Upper Floor:  | 1030 sq. ft. |
| Garage Floor: | 848 sq. ft.  |

### Number of Rooms

| Bedrooms:   | 4 |
|-------------|---|
| Full Baths: | 3 |

#### **Garage**

| Garage Size:          | 3    |
|-----------------------|------|
| Garage Door Location: | Side |

# **Design Features**

- Bonus Space @ Upper Floor
- Den/Office
- Great Room
- Laundry Room @ Main Floor
- Master Bedroom @ Main Floor Rear
- Rear Porch
- Wide Lot

**COPYRIGHT NOTICE:** It is illegal to build this plan without a legally obtained set of prints. It is illegal to copy or redraw these plans. Violation of U.S. Copyright Laws are punishable with fines up to \$150,000. After the purchase of plans, changes may be made by a qualified professional.