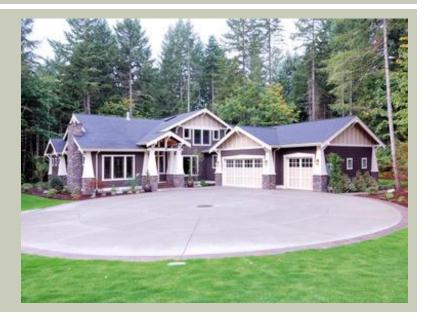

Total Area:4035 sq. ft.Garage Area:848 sq. ft.Garage Area:848 sq. ft.Garage Size:3Stories:2Bedrooms:4Full Baths:3Width:67'-0"Depth:94'-0"Height:24'-0"Foundation:Crawl Space

COPYRIGHT NOTICE: It is illegal to build this plan without a legally obtained set of prints. It is illegal to copy or redraw these plans. Violation of U.S. Copyright Laws are punishable with fines up to \$150,000. After the purchase of plans, changes may be made by a qualified professional.

# Architectural Style

Bungalow Craftsman Shingle

# **Design Features**

- Bonus Space @ Upper Floor
- Den/Office
- Great Room
- Laundry Room @ Main Floor
- Master Bedroom @ Main Floor Rear
- Rear Porch
- Wide Lot

**COPYRIGHT NOTICE:** It is illegal to build this plan without a legally obtained set of prints. It is illegal to copy or redraw these plans. Violation of U.S. Copyright Laws are punishable with fines up to \$150,000. After the purchase of plans, changes may be made by a qualified professional.