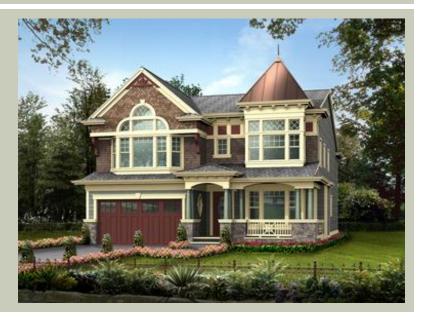

---------------------------------------------------|-------------------------------------------------------------------------|
|                                                                                                                                                   |                                                                         |
| Height:<br>Foundation:                                                                                                                            | 32'-0"<br>Crawl Space                                                   |
|                                                                                                                                                   |                                                                         |





# MAIN FLOOR





## UPPER FLOOR





### PLAN DETAILS

### Area Summary

| Total Area:   | 4020 sq. ft. |
|---------------|--------------|
| Main Floor:   | 1835 sq. ft. |
| Upper Floor:  | 2185 sq. ft. |
| Garage Floor: | 625 sq. ft.  |

#### **General Information**

| Stories: | 2      |
|----------|--------|
| Width:   | 40'-0" |
| Depth:   | 71'-0" |
| Height:  | 32'-0" |

# **Architectural Style**

Farmhouse Shingle Victorian

#### Number of Rooms

| Bedrooms:   | 4 |
|-------------|---|
| Full Baths: | 3 |
| Half Baths: | 1 |

#### <u>Garage</u>

| Garage Size:          | 3      |
|-----------------------|--------|
| Garage Door Location: | Front  |
| Garage Type:          | Tandem |

#### **Roof Pitches**

| Primary:   | 4:12  |
|------------|-------|
| Secondary: | 10:12 |

##