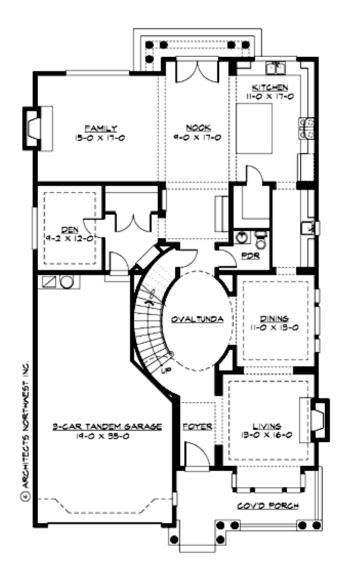

# MAIN FLOOR

### Area Summary

| Total Area:   | 4020 sq. ft. |
|---------------|--------------|
| Main Floor:   | 1835 sq. ft. |
| Upper Floor:  | 2185 sq. ft. |
| Garage Floor: | 625 sq. ft.  |