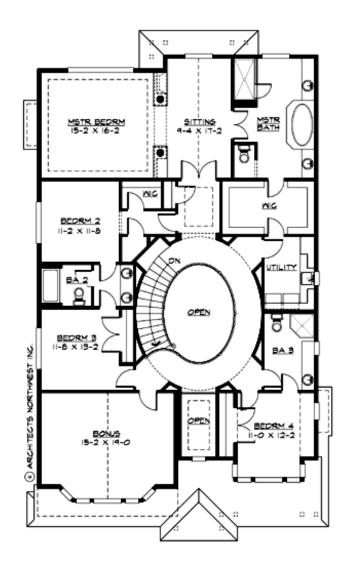

## UPPER FLOOR

### Area Summary

| Total Area:   | 4020 sq. ft. |
|---------------|--------------|
| Main Floor:   | 1835 sq. ft. |
| Upper Floor:  | 2185 sq. ft. |
| Garage Floor: | 625 sq. ft.  |