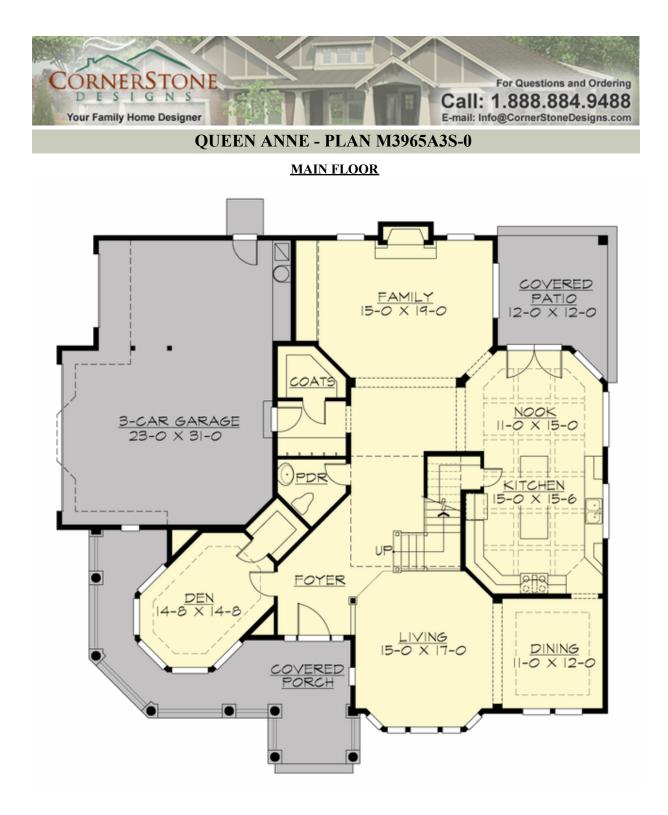

QUEEN ANNE - PLAN M3965A3S-0

Total Area:3965 sq. ft.Garage Area:735 sq. ft.Garage Area:735 sq. ft.Garage Size:3Stories:2Bedrooms:4Full Baths:3Half Baths:1Width:60'-0"Depth:58'-0"Height:38'-0"Foundation:Crawl Space

## Area Summary

| Total Area:   | 3965 sq. ft. |
|---------------|--------------|
| Main Floor:   | 1850 sq. ft. |
| Upper Floor:  | 2115 sq. ft. |
| Garage Floor: | 735 sq. ft.  |