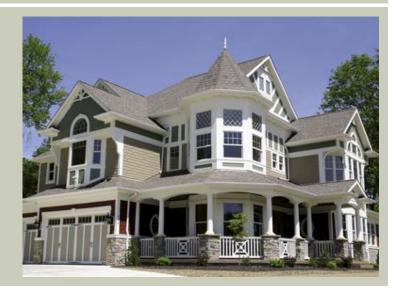

QUEEN ANNE - PLAN M3965A3S-0

Total Area:3965 sq. ft.Garage Area:735 sq. ft.Garage Area:735 sq. ft.Garage Size:3Stories:2Bedrooms:4Full Baths:3Half Baths:1Width:60'-0"Depth:58'-0"Height:38'-0"Foundation:Crawl Space

## **Architectural Style**

Farmhouse Shingle Victorian