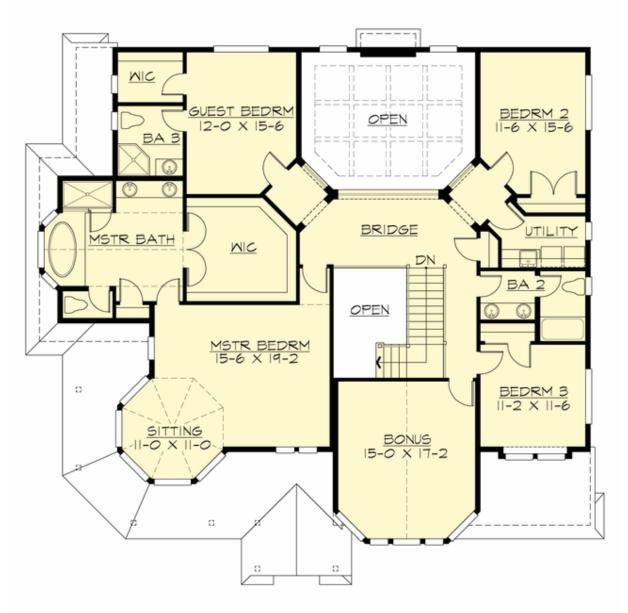

# QUEEN ANNE - PLAN M3965A3S-0

UPPER FLOOR

COPYRIGHT NOTICE: It is illegal to build this plan without a legally obtained set of prints. It is illegal to copy or redraw these plans. Violation of U.S. Copyright Laws are punishable with fines up to \$150,000. After the purchase of plans, changes may be made by a qualified professional.

## Area Summary

| Total Area:   | 3965 sq. ft. |
|---------------|--------------|
| Main Floor:   | 1850 sq. ft. |
| Upper Floor:  | 2115 sq. ft. |
| Garage Floor: | 735 sq. ft.  |