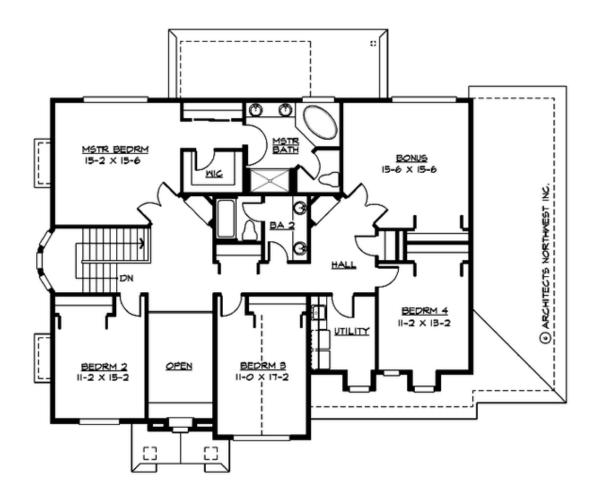

UPPER FLOOR

COPYRIGHT NOTICE: It is illegal to build this plan without a legally obtained set of prints. It is illegal to copy or redraw these plans. Violation of U.S. Copyright Laws are punishable with fines up to \$150,000. After the purchase of plans, changes may be made by a qualified professional.

## Area Summary

| Total Area:   | 3635 sq. ft. |
|---------------|--------------|
| Main Floor:   | 1823 sq. ft. |
| Upper Floor:  | 1812 sq. ft. |
| Garage Floor: | 685 sq. ft.  |