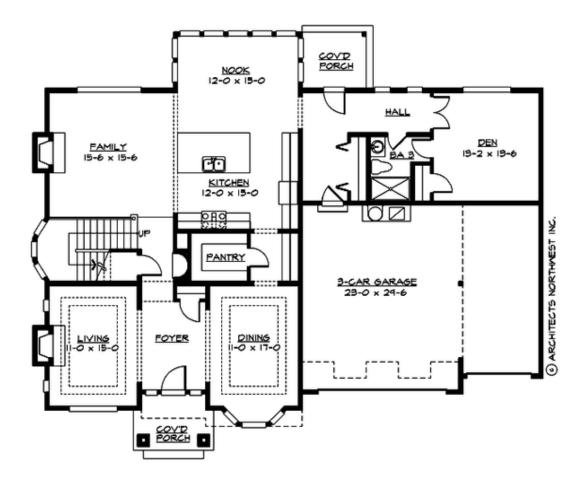

MAIN FLOOR

COPYRIGHT NOTICE: It is illegal to build this plan without a legally obtained set of prints. It is illegal to copy or redraw these plans. Violation of U.S. Copyright Laws are punishable with fines up to \$150,000. After the purchase of plans, changes may be made by a qualified professional.

## Area Summary

| Total Area:   | 3635 sq. ft. |
|---------------|--------------|
| Main Floor:   | 1823 sq. ft. |
| Upper Floor:  | 1812 sq. ft. |
| Garage Floor: | 685 sq. ft.  |