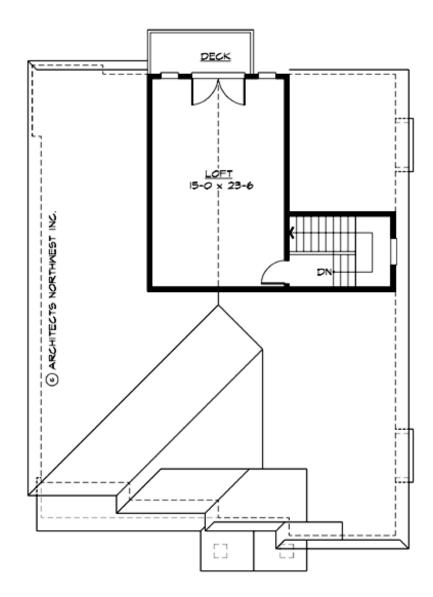

#### **UPPER FLOOR**

THIRD FLOOR

## Area Summary

| Total Area:   | 3703 sq. ft. |
|---------------|--------------|
| Main Floor:   | 1432 sq. ft. |
| Upper Floor:  | 1791 sq. ft. |
| 3rd Floor:    | 480 sq. ft.  |
| Garage Floor: | 600 sq. ft.  |

## **Design Features**

- Bonus Space @ Upper Floor
- Den/Office
- Laundry Room @ Upper Floor
- Living & Family Room
- Master Bedroom @ Upper Floor Rear
- Narrow Lot
- View Lot Rear