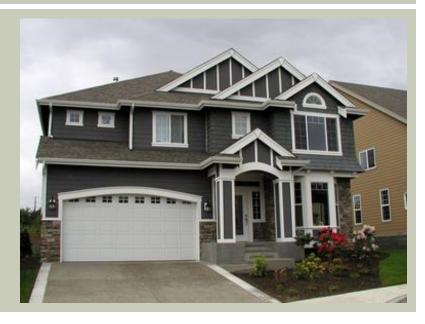

## **Architectural Style**

| Hampton     |
|-------------|
| Shingle     |
| Traditional |

## **Design Features**

- Bonus Space @ Upper Floor
- Den/Office
- Laundry Room @ Upper Floor
- Living & Family Room
- Master Bedroom @ Upper Floor Rear
- Narrow Lot
- View Lot Rear