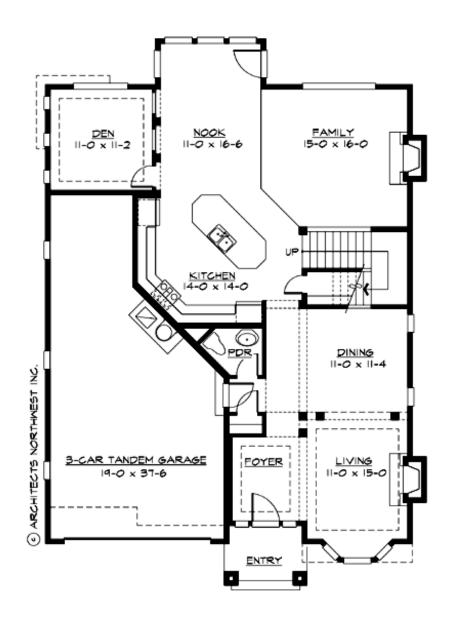

MAIN FLOOR

## Area Summary

| Total Area:   | 3703 sq. ft. |
|---------------|--------------|
| Main Floor:   | 1432 sq. ft. |
| Upper Floor:  | 1791 sq. ft. |
| 3rd Floor:    | 480 sq. ft.  |
| Garage Floor: | 600 sq. ft.  |

## **Design Features**

- Bonus Space @ Upper Floor
- Den/Office
- Laundry Room @ Upper Floor
- Living & Family Room
- Master Bedroom @ Upper Floor Rear
- Narrow Lot
- View Lot Rear