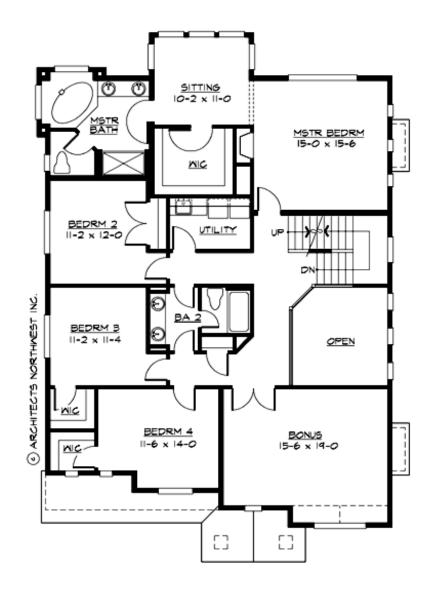

#### **UPPER FLOOR**

THIRD FLOOR

## Area Summary

| Total Area:   | 3703 sq. ft. |
|---------------|--------------|
| Main Floor:   | 1432 sq. ft. |
| Upper Floor:  | 1791 sq. ft. |
| 3rd Floor:    | 480 sq. ft.  |
| Garage Floor: | 600 sq. ft.  |

## **Design Features**

- Bonus Space @ Upper Floor
- Den/Office
- Laundry Room @ Upper Floor
- Living & Family Room
- Master Bedroom @ Upper Floor Rear
- Narrow Lot
- View Lot Rear