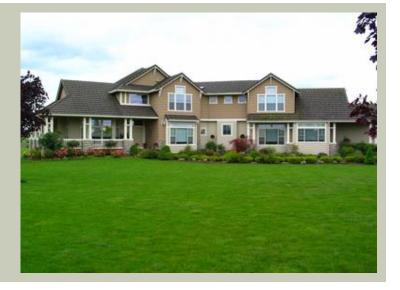

### **Architectural Style**

Craftsman Lodge Northwest

#### **Design Features**

- Award Winning Design
- Bonus Space @ Upper Floor
- Den/Office
- Laundry Room @ Main Floor
- Living & Family Room
- Master Bedroom @ Upper Floor Rear
- Wide Lot
- Wrap-Around Porch