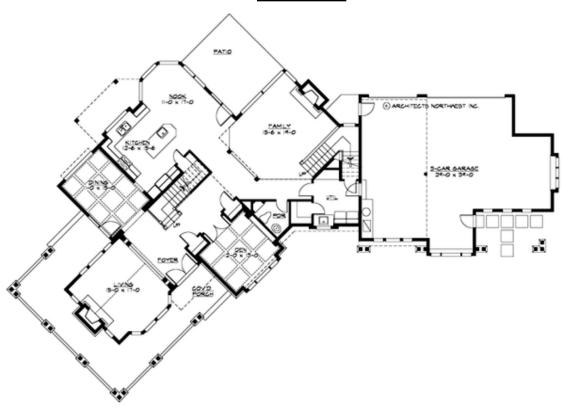

## **MAIN FLOOR**

### **Area Summary**

Total Area: 3645 sq. ft.
Main Floor: 2105 sq. ft.
Upper Floor: 1540 sq. ft.
Garage Floor: 1060 sq. ft.