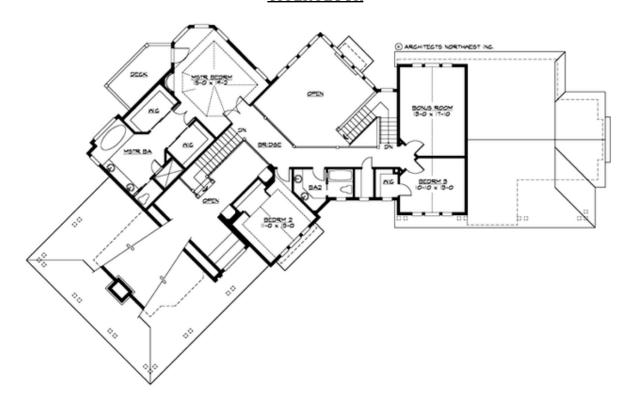

## **UPPER FLOOR**

### **Area Summary**

Total Area: 3645 sq. ft.
Main Floor: 2105 sq. ft.
Upper Floor: 1540 sq. ft.
Garage Floor: 1060 sq. ft.