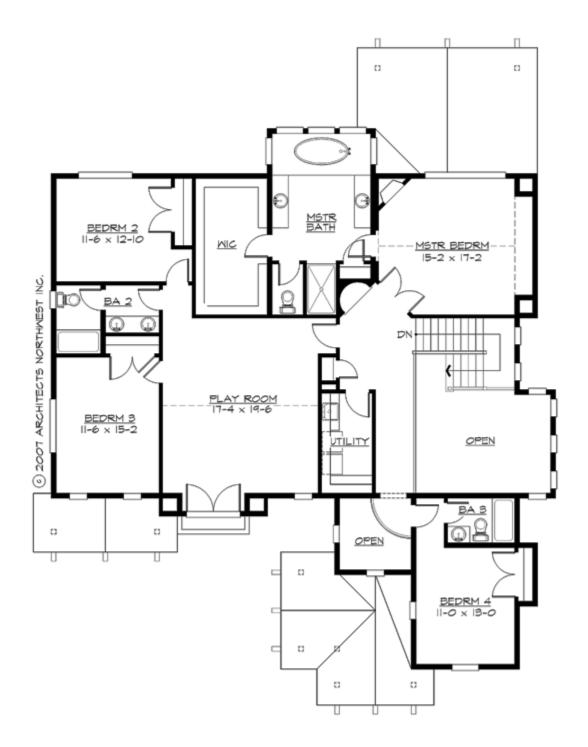

MAIN FLOOR

**UPPER FLOOR** 

**LOWER FLOOR** 

### Area Summary

| Total Area:   | 4510 sq. ft. |
|---------------|--------------|
| Main Floor:   | 1605 sq. ft. |
| Upper Floor:  | 2000 sq. ft. |
| Lower Floor:  | 695 sq. ft.  |
| Garage Floor: | 695 sq. ft.  |

## Number of Rooms

| Bedrooms:   | 5 |
|-------------|---|
| Full Baths: | 4 |
| Half Baths: | 1 |

### **Design Features**

- Bonus Space @ Upper Floor & Lower Floor
- Den/Office
- Laundry Room @ Upper Floor
- Living & Family Room
- Master Bedroom @ Upper Floor Rear
- Narrow Lot
- Rear Porch