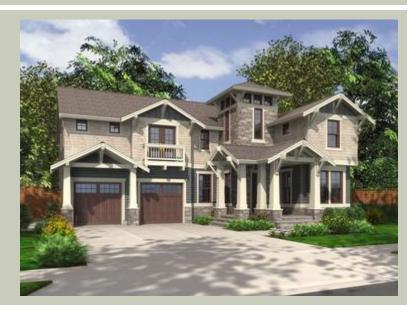

Total Area: 4510 sq. ft. Garage Area: 695 sq. ft. Garage Area: 695 sq. ft. Garage Size: 3 Stories: 3 3 5 Bedrooms: Full Baths: 4 Half Baths: 1 Width: 56'-6" 69'-6" Depth: Height: 27'-6" Foundation: **Daylight Basement** 





MAIN FLOOR





**UPPER FLOOR** 





**LOWER FLOOR** 





# PLAN DETAILS

### Area Summary

| Total Area:   | 4510 sq. ft. |
|---------------|--------------|
| Main Floor:   | 1605 sq. ft. |
| Upper Floor:  | 2000 sq. ft. |
| Lower Floor:  | 695 sq. ft.  |
| Garage Floor: | 695 sq. ft.  |

### **General Information**

| Stories: | 3      |
|----------|--------|
| Width:   | 56'-6" |
| Depth:   | 69'-6" |
| Height:  | 27'-6" |

# Architectural Style

Craftsman Lodge Shingle

## Number of Rooms

| Bedrooms:   | 5 |
|-------------|---|
| Full Baths: | 4 |
| Half Baths: | 1 |

#### **Garage**

| Garage Size:          | 3      |
|-----------------------|--------|
| Garage Door Location: | Front  |
| Garage Type:          | Tandem |

6:12

### **Roof Pitches**

| Primary:     |  |
|-------