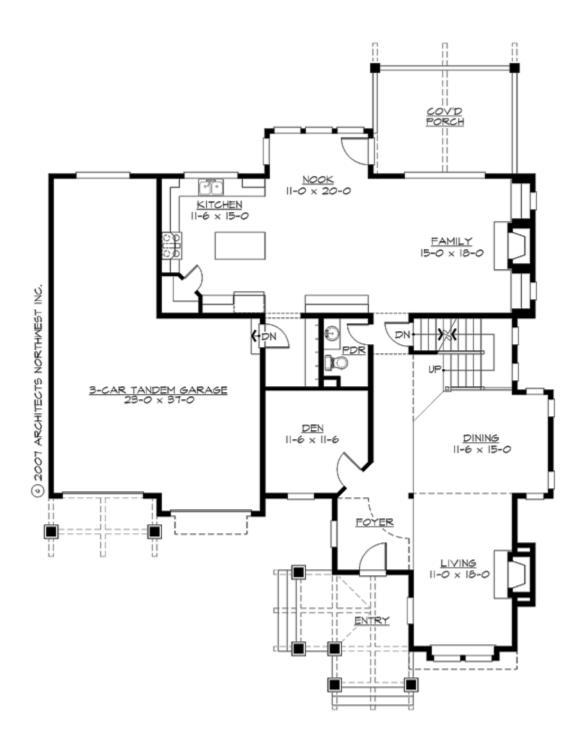

MAIN FLOOR

**UPPER FLOOR** 

**LOWER FLOOR** 

### Area Summary

| Total Area:   | 4510 sq. ft. |
|---------------|--------------|
| Main Floor:   | 1605 sq. ft. |
| Upper Floor:  | 2000 sq. ft. |
| Lower Floor:  | 695 sq. ft.  |
| Garage Floor: | 695 sq. ft.  |

### **Design Features**

- Bonus Space @ Upper Floor & Lower Floor
- Den/Office
- Laundry Room @ Upper Floor
- Living & Family Room
- Master Bedroom @ Upper Floor Rear
- Narrow Lot
- Rear Porch