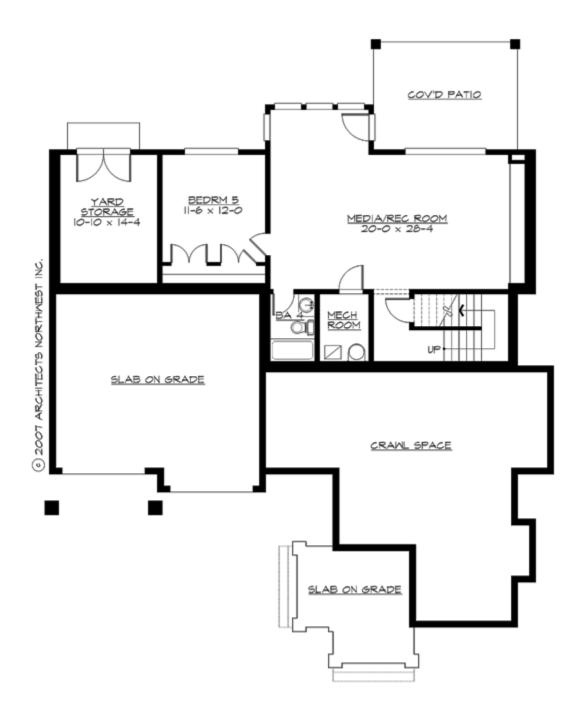

MAIN FLOOR

**UPPER FLOOR** 

**LOWER FLOOR** 

### Area Summary

| Total Area:   | 4510 sq. ft. |
|---------------|--------------|
| Main Floor:   | 1605 sq. ft. |
| Upper Floor:  | 2000 sq. ft. |
| Lower Floor:  | 695 sq. ft.  |
| Garage Floor: | 695 sq. ft.  |

## **Foundation Type**

Daylight Basement

### **Design Features**

- Bonus Space @ Upper Floor & Lower Floor
- Den/Office
- Laundry Room @ Upper Floor
- Living & Family Room
- Master Bedroom @ Upper Floor Rear
- Narrow Lot
- Rear Porch