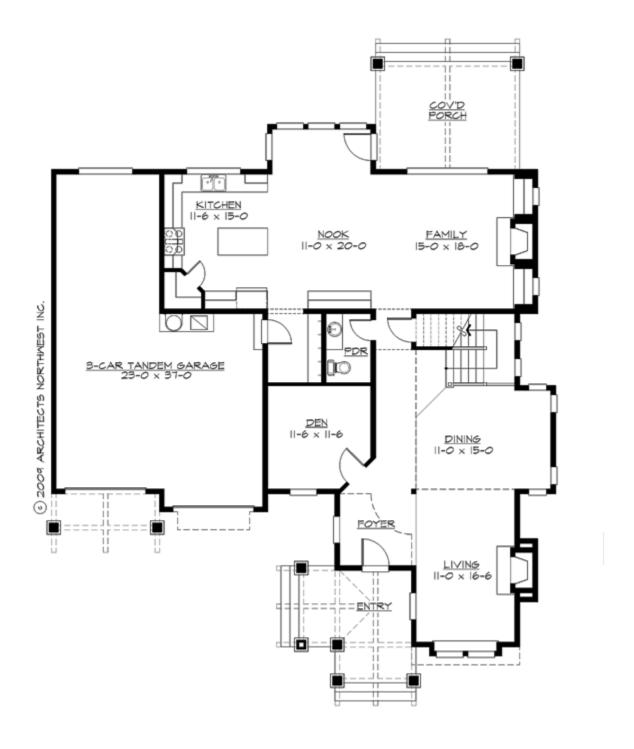

## **MAIN FLOOR**

## **Area Summary**

Total Area: 3605 sq. ft.
Main Floor: 1605 sq. ft.
Upper Floor: 2000 sq. ft.
Garage Floor: 695 sq. ft.