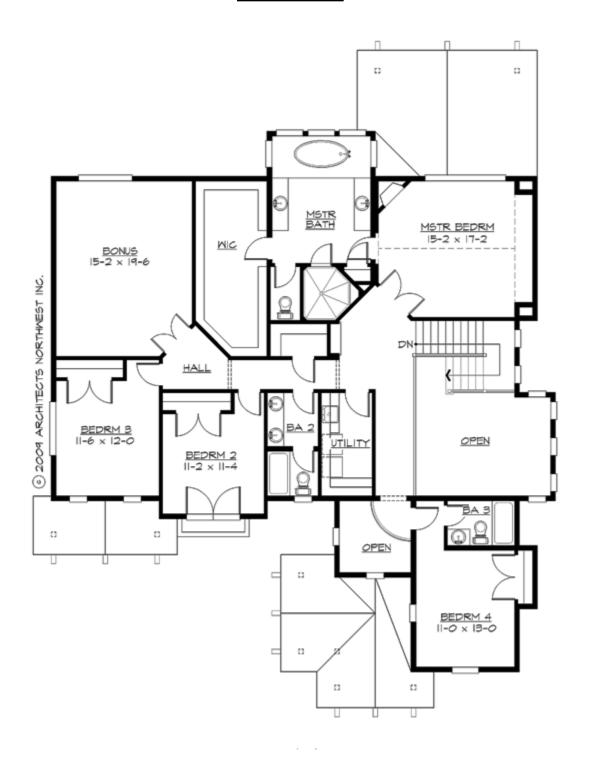

## **UPPER FLOOR**

## **Area Summary**

Total Area: 3605 sq. ft.
Main Floor: 1605 sq. ft.
Upper Floor: 2000 sq. ft.
Garage Floor: 695 sq. ft.