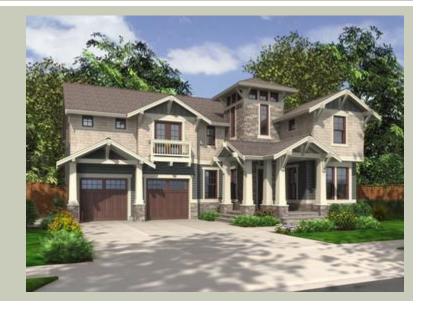

Total Area: 3605 sq. ft. Garage Area: 695 sq. ft. Garage Area: 695 sq. ft. Garage Size: 3 Stories: 2

Garage Size: 3
Stories: 2
Bedrooms: 4
Full Baths: 3
Half Baths: 1
Width: 56'-6"
Depth: 69'-6"
Height: 27'-6"

Foundation: Crawl Space



## **MAIN FLOOR**



## **UPPER FLOOR**



# **PLAN DETAILS**

## **Area Summary**

Total Area: 3605 sq. ft.
Main Floor: 1605 sq. ft.
Upper Floor: 2000 sq. ft.
Garage Floor: 695 sq. ft.

## **General Information**

 Stories:
 2

 Width:
 56'-6"

 Depth:
 69'-6"

 Height:
 27'-6"

## **Architectural Style**

Craftsman Lodge Shingle

#### **Number of Rooms**

Bedrooms: 4
Full Baths: 3
Half Baths: 1

#### Garage

Garage Size: 3
Garage Door Location: Front
Garage Type: Tandem

#### **Roof Pitches**

Primary: 6:12

#### **Wall Heights**

Main: 9'-0"
Upper: 8'-0"
3rd Floor: 0'-0"
Lower: 0'-0"

## **Foundation Type**

Crawl Space

## **Roof Framing**

Trusses

#### Floor Load

Live (lbs): 40 PSF Dead (lbs): 10 PSF

#### **Roof Load**

Live (lbs): 25 PSF Dead (lbs): 15 PSF Wind: 85 MPH

### **De