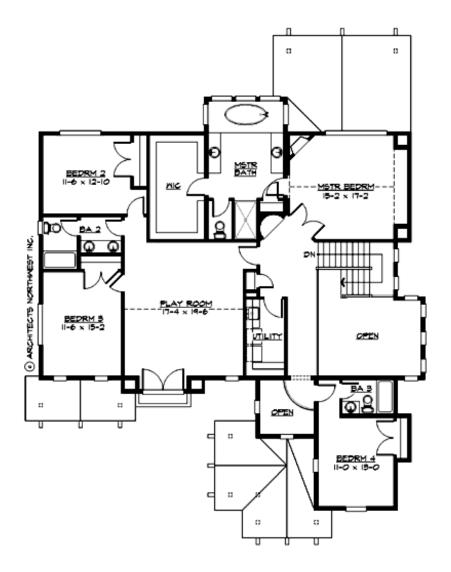

#### **UPPER FLOOR**

## Area Summary

| Total Area:   | 4510 sq. ft. |
|---------------|--------------|
| Main Floor:   | 1605 sq. ft. |
| Upper Floor:  | 2000 sq. ft. |
| Lower Floor:  | 695 sq. ft.  |
| Garage Floor: | 695 sq. ft.  |