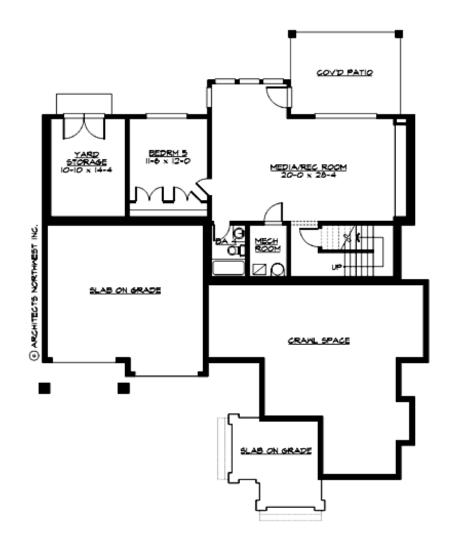

## LOWER FLOOR

## Area Summary

| Total Area:   | 4510 sq. ft. |
|---------------|--------------|
| Main Floor:   | 1605 sq. ft. |
| Upper Floor:  | 2000 sq. ft. |
| Lower Floor:  | 695 sq. ft.  |
| Garage Floor: | 695 sq. ft.  |