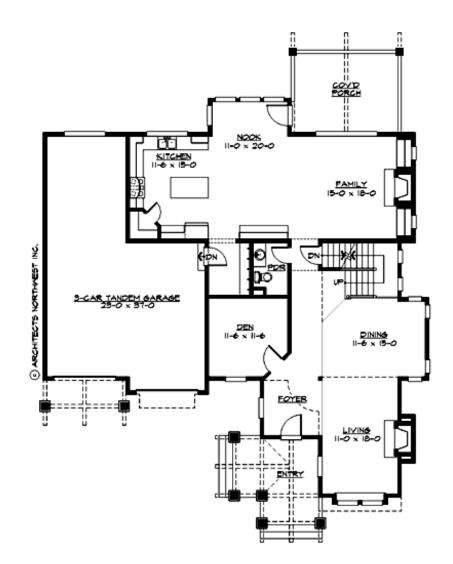

MAIN FLOOR

## Area Summary

| Total Area:   | 4510 sq. ft. |
|---------------|--------------|
| Main Floor:   | 1605 sq. ft. |
| Upper Floor:  | 2000 sq. ft. |
| Lower Floor:  | 695 sq. ft.  |
| Garage Floor: | 695 sq. ft.  |