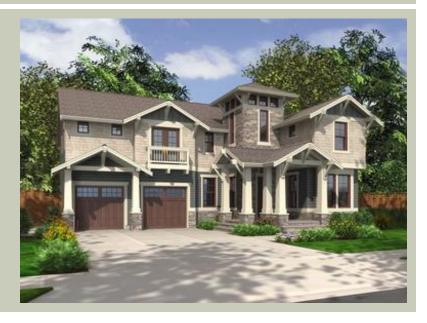

## **Architectural Style**

| Craftsman |
|-----------|
| Lodge     |
| Shingle   |
| U         |