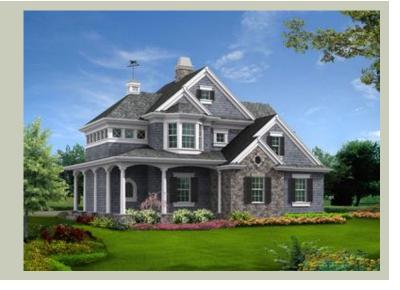

A Great Guest House With A Grand Garage. This Astoria Cottage is the matching play house or guest house and overflow garage for our popular Astoria plan. The oversize five-car tandem garage is flanked by a window-lined entry stair tower, leading to an open living/gaming space with kitchen, laundry, bathroom and private bedroom. The facade has all the charm of the Astoria, with its arched wraparound porch, stone and shingle siding, and elegant trim.

#### **Architectural Style**

Farmhouse Shingle Victorian