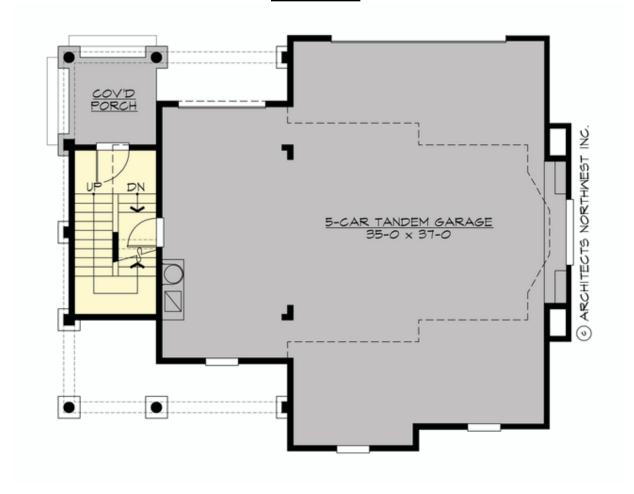

A Great Guest House With A Grand Garage. This Astoria Cottage is the matching play house or guest house and overflow garage for our popular Astoria plan. The oversize five-car tandem garage is flanked by a window-lined entry stair tower, leading to an open living/gaming space with kitchen, laundry, bathroom and private bedroom. The facade has all the charm of the Astoria, with its arched wraparound porch, stone and shingle siding, and elegant trim.

#### **Garage**

Garage Size: 5+ Garage Door Location: Rear Garage Type: Tandem