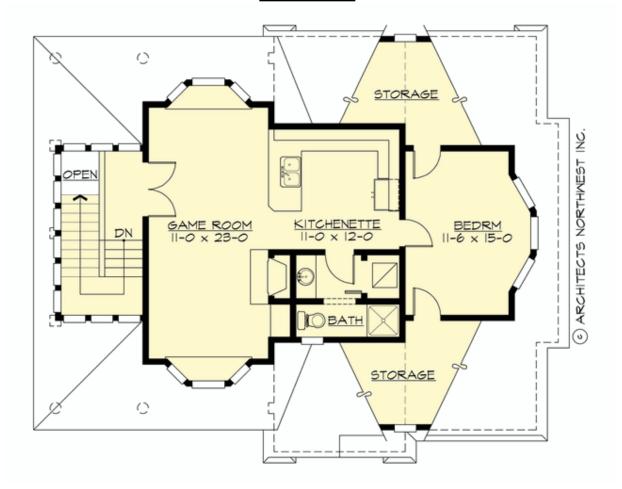

A Great Guest House With A Grand Garage. This Astoria Cottage is the matching play house or guest house and overflow garage for our popular Astoria plan. The oversize five-car tandem garage is flanked by a window-lined entry stair tower, leading to an open living/gaming space with kitchen, laundry, bathroom and private bedroom. The facade has all the charm of the Astoria, with its arched wraparound porch, stone and shingle siding, and elegant trim.

## **Area Summary**

Total Area: 825 sq. ft.
Main Floor: 130 sq. ft.
Upper Floor: 695 sq. ft.
Garage Floor: 1215 sq. ft.