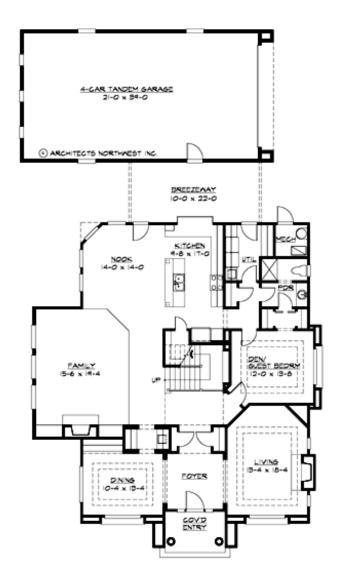

### **MAIN FLOOR**

## **PLAN DETAILS**

**Area Summary** 

Total Area: 3550 sq. ft.
Main Floor: 1970 sq. ft.
Upper Floor: 1580 sq. ft.
Garage Floor: 836 sq. ft.

**General Information** 

 Stories:
 2

 Width:
 48'-0"

 Depth:
 54'-0"

• Master Bedroom @ Upper Floor Front

• Narrow Lot