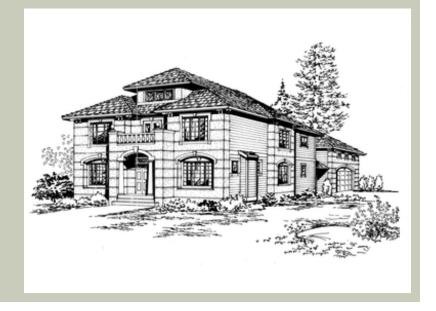

Total Area: 3550 sq. ft. Garage Area: 836 sq. ft. Garage Area: 836 sq. ft. Garage Size: 4 Stories: 2

Garage Size: 4
Stories: 2
Bedrooms: 3
Full Baths: 3
Width: 48'-0"
Depth: 54'-0"
Height: 26'-0"

Foundation: Crawl Space

## **PLAN DETAILS**

**Area Summary** 

Total Area: 3550 sq. ft.
Main Floor: 1970 sq. ft.
Upper Floor: 1580 sq. ft.
Garage Floor: 836 sq. ft.

**General Information** 

 Stories:
 2

 Width:
 48'-0"

 Depth:
 54'-0"

 Height:
 26'-0"

**Architectural Style** 

Chateau European Traditional

**Number of Rooms** 

Bedrooms: 3 Full Baths: 3

Garage

Garage Size: 4
Garage Door Location: Rear
Garage Type: Detached

**Roof Pitches** 