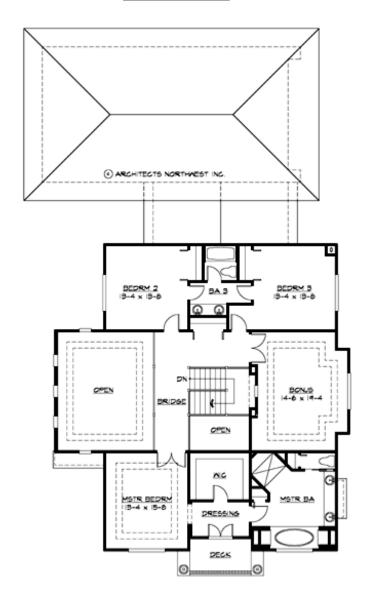

### **UPPER FLOOR**

## **PLAN DETAILS**

**Area Summary** 

Total Area: 3550 sq. ft.
Main Floor: 1970 sq. ft.
Upper Floor: 1580 sq. ft.
Garage Floor: 836 sq. ft.

**General Information** 

 Stories:
 2

 Width:
 48'-0"

 Depth:
 54'-0"

• Master Bedroom @ Upper Floor Front

• Narrow Lot