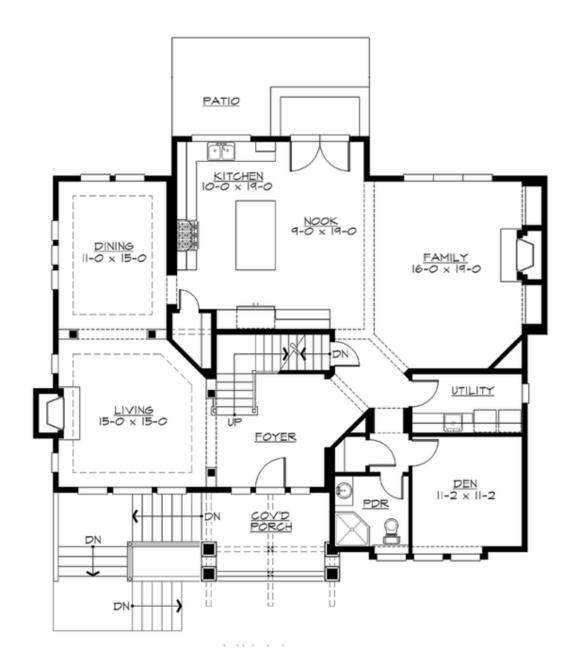

## Area Summary

| Total Area:   | 3480 sq. ft. |
|---------------|--------------|
| Main Floor:   | 1760 sq. ft. |
| Upper Floor:  | 1415 sq. ft. |
| Lower Floor:  | 305 sq. ft.  |
| Garage Floor: | 700 sq. ft.  |

### **Design Features**

- Bonus Space @ Lower Floor
- Den/Office
- Front Porch
- Laundry Room @ Main Floor
- Living & Family Room
- Master Bedroom @ Upper Floor Front