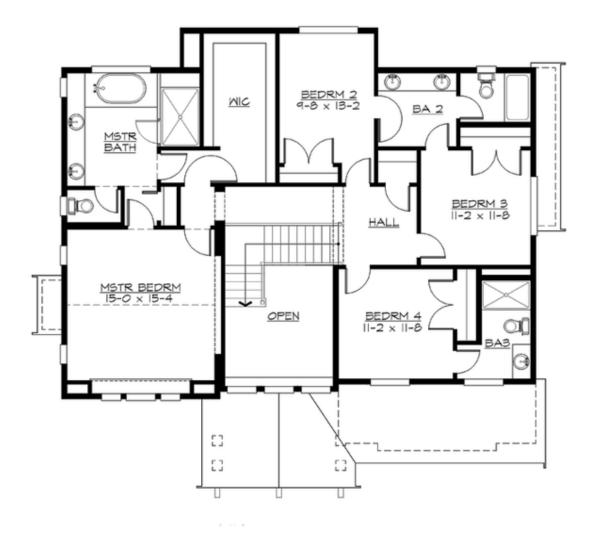

## Area Summary

| Total Area:   | 3480 sq. ft. |
|---------------|--------------|
| Main Floor:   | 1760 sq. ft. |
| Upper Floor:  | 1415 sq. ft. |
| Lower Floor:  | 305 sq. ft.  |
| Garage Floor: | 700 sq. ft.  |

### Number of Rooms

| Bedrooms:   | 4 |
|-------------|---|
| Full Baths: | 4 |

### **Design Features**

- Bonus Space @ Lower Floor
- Den/Office
- Front Porch
- Laundry Room @ Main Floor
- Living & Family Room
- Master Bedroom @ Upper Floor Front