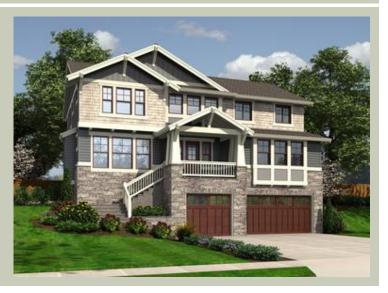

Total Area:3480 sq. ft.Garage Area:700 sq. ft.Garage Area:700 sq. ft.Garage Size:3Stories:3Bedrooms:4Full Baths:4Width:48'-0"Depth:45'-0"Height:26'-6"Foundation:Crawl Space





MAIN FLOOR





**UPPER FLOOR** 





LOWER FLOOR





# PLAN DETAILS

## Area Summary

| Total Area:   | 3480 sq. ft. |
|---------------|--------------|
| Main Floor:   | 1760 sq. ft. |
| Upper Floor:  | 1415 sq. ft. |
| Lower Floor:  | 305 sq. ft.  |
| Garage Floor: | 700 sq. ft.  |

#### **General Information**

| Stories: | 3      |
|----------|--------|
| Width:   | 48'-0" |
| Depth:   | 45'-0" |
| Height:  | 26'-6" |

## Architectural Style

Craftsman Lodge Shingle

### Number of Rooms

| Bedrooms:   | 4 |
|-------------|---|
| Full Baths: | 4 |

#### <u>Garage</u>

| Garage Size:          | 3     |
|-----------------------|-------|
| Garage Door Location: | Front |
| Garage Type:          | Under |

### **Roof Pitches**

| Primary:   | 6:12 |
|------------|------|
| Secondary: |