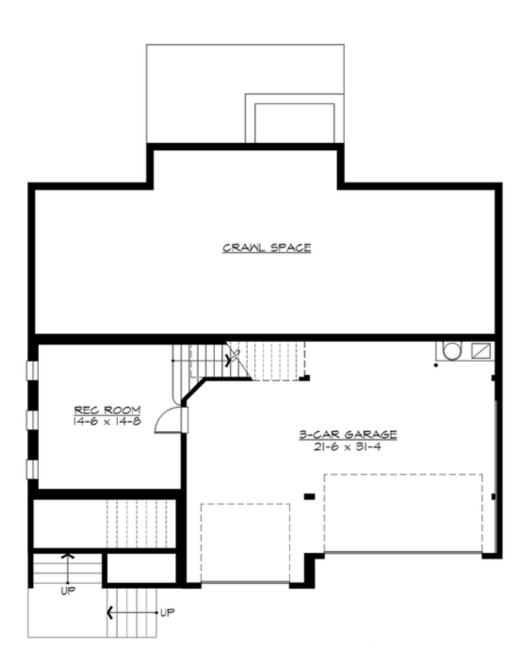

## Area Summary

| Total Area:   | 3480 sq. ft. |
|---------------|--------------|
| Main Floor:   | 1760 sq. ft. |
| Upper Floor:  | 1415 sq. ft. |
| Lower Floor:  | 305 sq. ft.  |
| Garage Floor: | 700 sq. ft.  |

#### <u>Garage</u>

| Garage Size:          | 3     |
|-----------------------|-------|
| Garage Door Location: | Front |
| Garage Type:          | Under |

### **Design Features**

- Bonus Space @ Lower Floor
- Den/Office
- Front Porch
- Laundry Room @ Main Floor
- Living & Family Room
- Master Bedroom @ Upper Floor Front