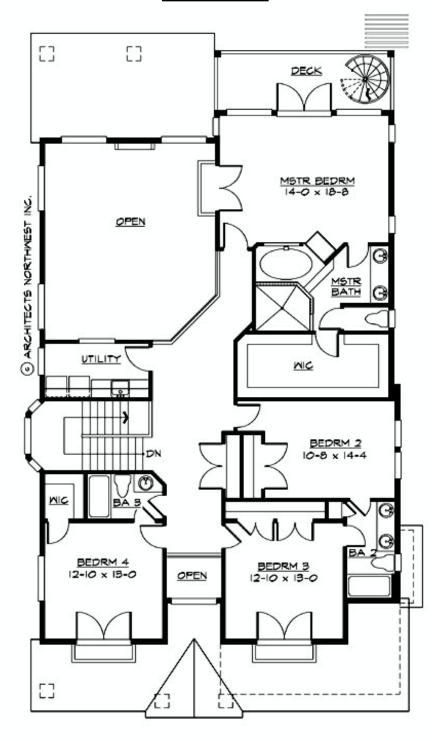

### **UPPER FLOOR**

## **PLAN DETAILS**

**Area Summary** 

Total Area: 4911 sq. ft.
Main Floor: 1809 sq. ft.
Upper Floor: 1645 sq. ft.
Lower Floor: 1457 sq. ft.
Garage Floor: 457 sq. ft.

**General Information** 

 Stories:
 3

 Width:
 40'-0"