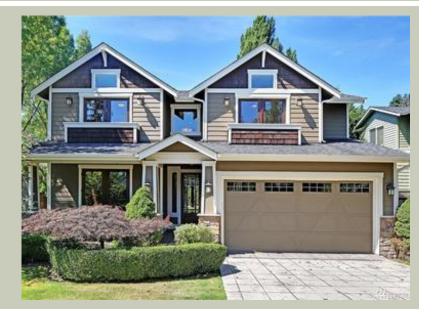

Total Area: 4911 sq. ft. Garage Area: 457 sq. ft. Garage Area: 457 sq. ft. Garage Size: 2 Stories: 3

Garage Size: 2
Stories: 3
Bedrooms: 4
Full Baths: 4
Half Baths: 1
Width: 40'-0"
Depth: 82'-0"
Height: 23'-6"