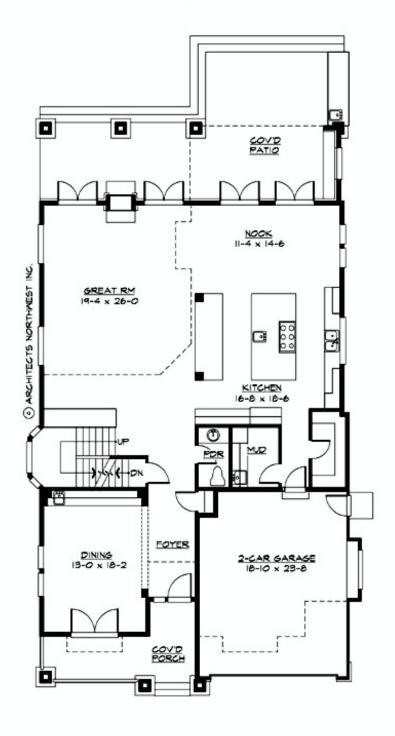

## **MAIN FLOOR**

## **PLAN DETAILS**

**Area Summary** 

Total Area: 4911 sq. ft.
Main Floor: 1809 sq. ft.
Upper Floor: 1645 sq. ft.
Lower Floor: 1457 sq. ft.
Garage Floor: 457 sq. ft.

**General Information** 

 Stories:
 3

 Width:
 40'-0"