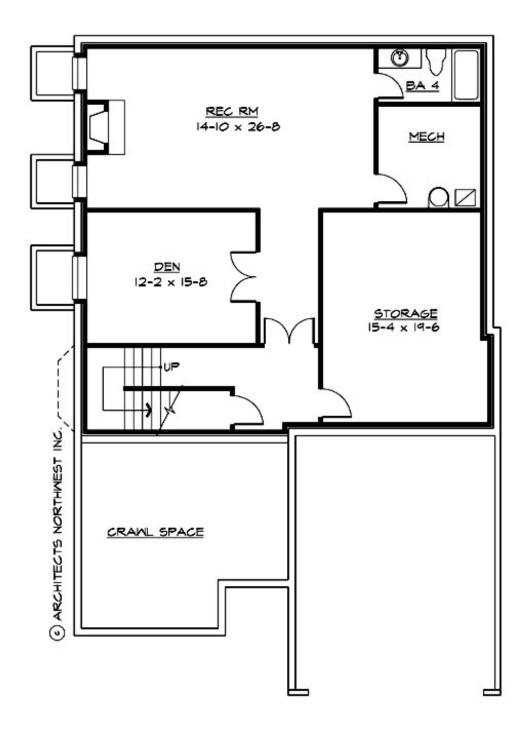

## **LOWER FLOOR**

## **PLAN DETAILS**

**Area Summary** 

Total Area: 4911 sq. ft.
Main Floor: 1809 sq. ft.
Upper Floor: 1645 sq. ft.
Lower Floor: 1457 sq. ft.
Garage Floor: 457 sq. ft.

**General Information** 

 Stories:
 3

 Width:
 40'-0"