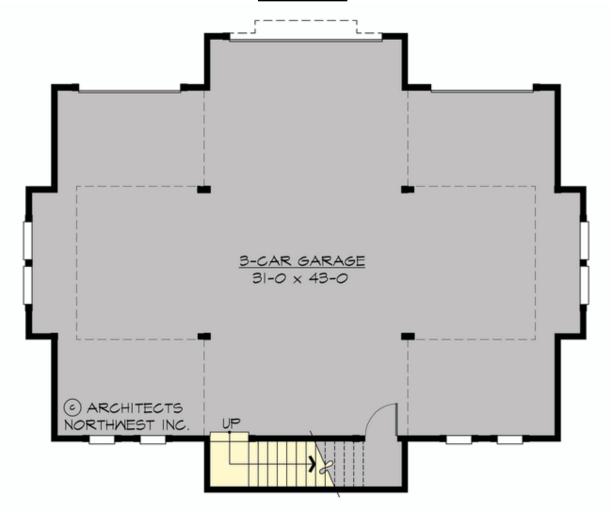

Total Area: 760 sq. ft. Garage Area: 1232 sq. ft. Garage Area: 1232 sq. ft. Garage Size: 3

Garage Size: 3 Stories: 2 Width: 44'-0" Depth: 36'-0" Height: 23'-0"

Height: 23'-0"
Foundation: Slab On Grade



#### **MAIN FLOOR**







### **PLAN DETAILS**

### **Area Summary**

Total Area: 760 sq. ft. Upper Floor: 760 sq. ft. Garage Floor: 1232 sq. ft.

#### **General Information**

 Stories:
 2

 Width:
 44'-0"

 Depth:
 36'-0"

 Height:
 23'-0"

### **Architectural Style**

Craftsman Northwest Shingle

#### **Number of Rooms**

### **Garage**

Garage Size: 3
Garage Door Location: Front

#### **Roof Pitches**

Primary: 8:12

#### **Wall Heights**

Main: 9'-0"
Upper: 7'-0"
3rd Floor: 0'-0"
Lower: 0'-0"

### **Foundation Type**

Slab On Grade

### **Roof Framing**

Combination

#### Floor Load

Live (lbs): 40 PSF Dead (lbs): 10 PSF

#### **Roof Load**

Live (lbs): 25 PSF Dead (lbs): 15 PSF Wind: 85 MPH

#### **Design Features**

- Affordable Plan
- Best Selling Plan
- Bonus Space @ Upper Floor
- Narrow Lot