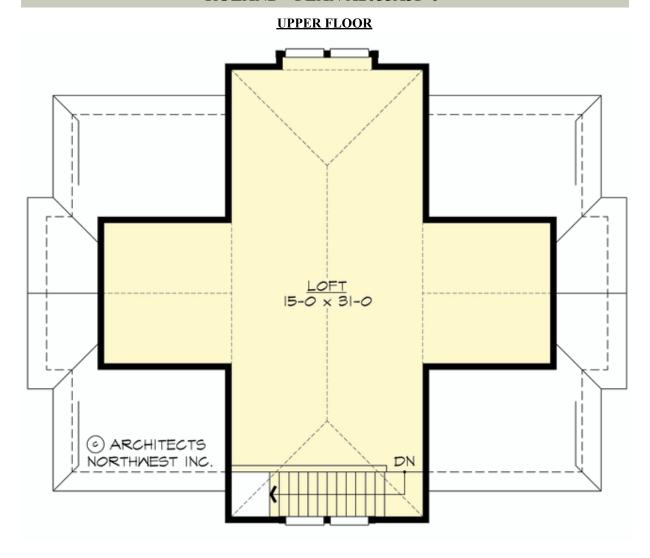

### **Area Summary**

Total Area: 760 sq. ft. Upper Floor: 760 sq. ft. Garage Floor: 1232 sq. ft.

#### **Design Features**

- Affordable Plan
- Best Selling Plan
- Bonus Space @ Upper Floor
- Narrow Lot