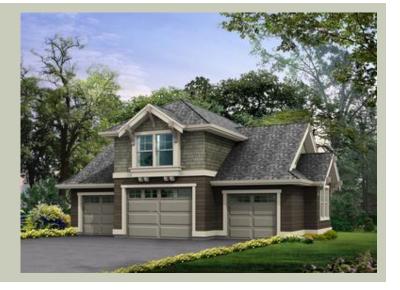

### **Architectural Style**

Craftsman Northwest Shingle

### **Garage**

Garage Size: 3
Garage Door Location: Front

#### **Design Features**

- Affordable Plan
- Best Selling Plan
- Bonus Space @ Upper Floor
- Narrow Lot