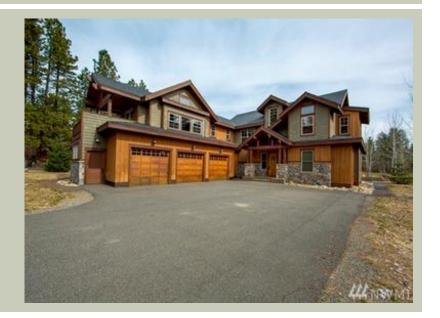

Total Area: 3430 sq. ft. Garage Area: 928 sq. ft. Garage Area: 928 sq. ft. Garage Size: 3 Stories: 2

Garage Size: 3
Stories: 2
Bedrooms: 4
Full Baths: 3
Half Baths: 1
Width: 57'-0"
Depth: 90'-0"
Height: 28'-0"
Foundation: Crawl Space

## **PLAN DETAILS**

**Area Summary** 

Total Area: 3430 sq. ft.
Main Floor: 1826 sq. ft.
Upper Floor: 1604 sq. ft.
Garage Floor: 928 sq. ft.

**General Information** 

 Stories:
 2

 Width:
 57'-0"

 Depth:
 90'-0"

 Height:
 28'-0"

**Architectural Style** 

Craftsman Lodge Shingle

**Number of Rooms** 

Bedrooms: 4
Full Baths: 3
Half Baths: 1

Garage

Garage Size: 3 Garage Door Location: Side

**Roof Pitches** 

Primary: 8:12 Secondary: 4:12

**Wall Heights** 

Main: 9'-0"
Upper: 9'-0"
3rd Floor: 0'-0"
Lower: 0'-0"

**Foundation Type** 

Crawl Space

**Roof Framing** 

Combination

Floor Load

Live (lbs): 40 PSF Dead (lbs): 10 PSF

**Roof Load** 

Live (lbs): 140 PSF Dead (lbs): 15 PSF Wind: 85 MPH

**Design Features** 

- Bonus Space @ Main Floor & Upper Floor
- Den/Office
- Great Room
- Laundry Room @ Main Floor
- Master Bedroom @ Main Floor Rear
- Rear Porch
- Suncadia Collection
- Vacation Plan