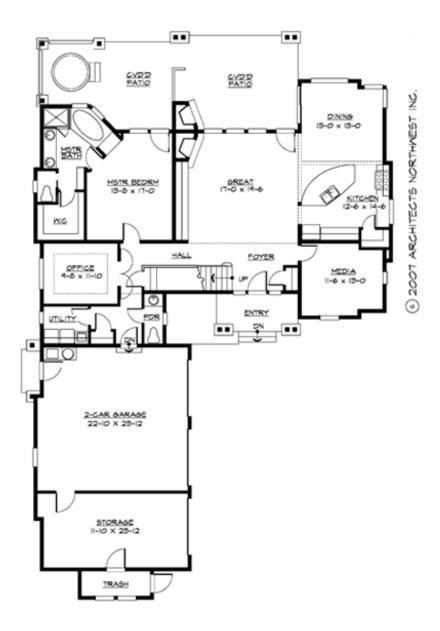

### **MAIN FLOOR**

## **PLAN DETAILS**

**Area Summary** 

Total Area: 3430 sq. ft.
Main Floor: 1826 sq. ft.
Upper Floor: 1604 sq. ft.
Garage Floor: 928 sq. ft.

**General Information** 

 Stories:
 2

 Width:
 57'-0"

 Depth:
 90'-0"

 Height:
 28'-0"

**Architectural Style** 

Craftsman Lodge Shingle

**Number of Rooms** 

Bedrooms: 4
Full Baths: 3
Half Baths: 1

Garage

Garage Size: 3 Garage Door Location: Side

**Roof Pitches** 

Live (lbs): 40 PSF Dead (lbs): 10 PSF

**Roof Load** 

Live (lbs): 140 PSF Dead (lbs): 15 PSF Wind: 85 MPH

**Design Features** 

- Bonus Space @ Main Floor & Upper Floor
- Den/Office
- Great Room
- Laundry Room @ Main Floor
- Master Bedroom @ Main Floor Rear
- Rear Porch
- Suncadia Collection
- Vacation Plan