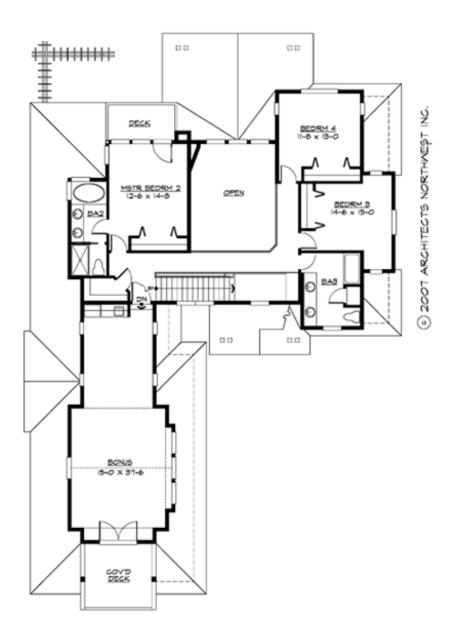

### **UPPER FLOOR**

## **PLAN DETAILS**

**Area Summary** 

Total Area: 3430 sq. ft.
Main Floor: 1826 sq. ft.
Upper Floor: 1604 sq. ft.
Garage Floor: 928 sq. ft.

**General Information** 

 Stories:
 2

 Width:
 57'-0"

 Depth:
 90'-0"

 Height:
 28'-0"

**Architectural Style** 

Craftsman Lodge Shingle

**Number of Rooms** 

Bedrooms: 4
Full Baths: 3
Half Baths: 1

Garage

Garage Size: 3 Garage Door Location: Side

**Roof Pitches** 

Live (lbs): 40 PSF Dead (lbs): 10 PSF

**Roof Load** 

Live (lbs): 140 PSF Dead (lbs): 15 PSF Wind: 85 MPH

**Design Features** 

- Bonus Space @ Main Floor & Upper Floor
- Den/Office
- Great Room
- Laundry Room @ Main Floor
- Master Bedroom @ Main Floor Rear
- Rear Porch
- Suncadia Collection
- Vacation Plan