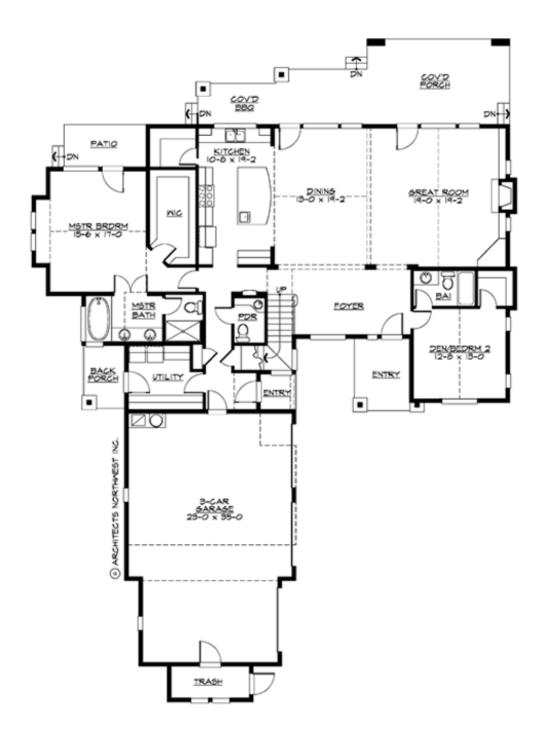

## **MAIN FLOOR**

## **PLAN DETAILS**

**Area Summary** 

Total Area: 3361 sq. ft.
Main Floor: 2223 sq. ft.
Upper Floor: 1138 sq. ft.
Garage Floor: 866 sq. ft.

**General Information** 

 Stories:
 2

 Width:
 68'-0"

 Depth:
 93'-0"