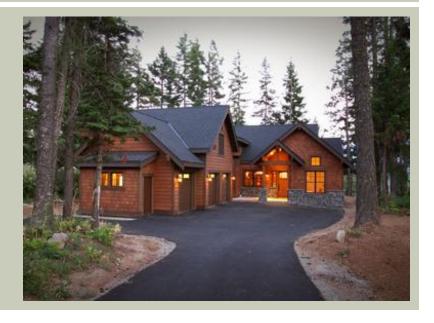

Total Area: 3361 sq. ft. Garage Area: 866 sq. ft. Garage Area: 866 sq. ft. Garage Size: 3 Stories: 2

Garage Size: 3
Stories: 2
Bedrooms: 4
Full Baths: 4
Half Baths: 1
Width: 68'-0"
Depth: 93'-0"
Height: 24'-6"

 Height:
 24'-6"

**Architectural Style** 

Craftsman Lodge Shingle

**Number of Rooms** 

Bedrooms: 4
Full Baths: 4
Half Baths: 1

Garage

Garage Size: 3 Garage Door Location: Side

**Roof Pitches** 