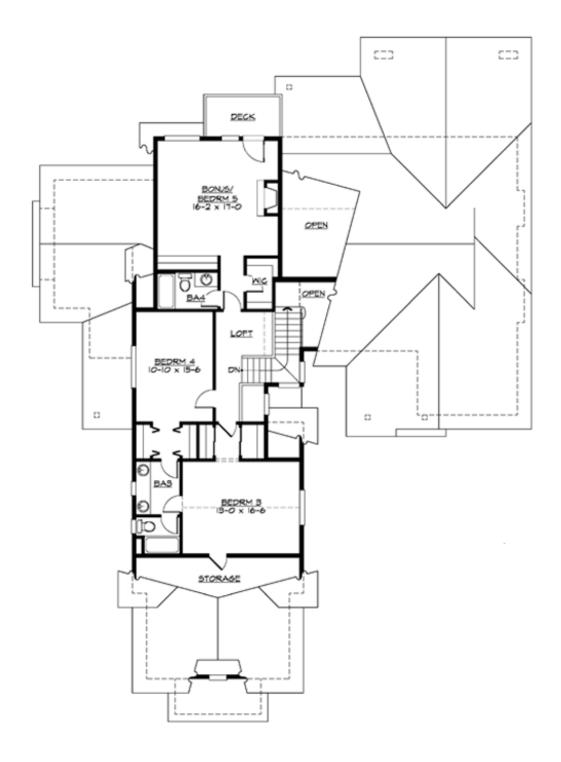

#### **UPPER FLOOR**

## **PLAN DETAILS**

**Area Summary** 

Total Area: 3361 sq. ft.
Main Floor: 2223 sq. ft.
Upper Floor: 1138 sq. ft.
Garage Floor: 866 sq. ft.

**General Information** 

 Stories:
 2

 Width:
 68'-0"

 Depth:
 93'-0"