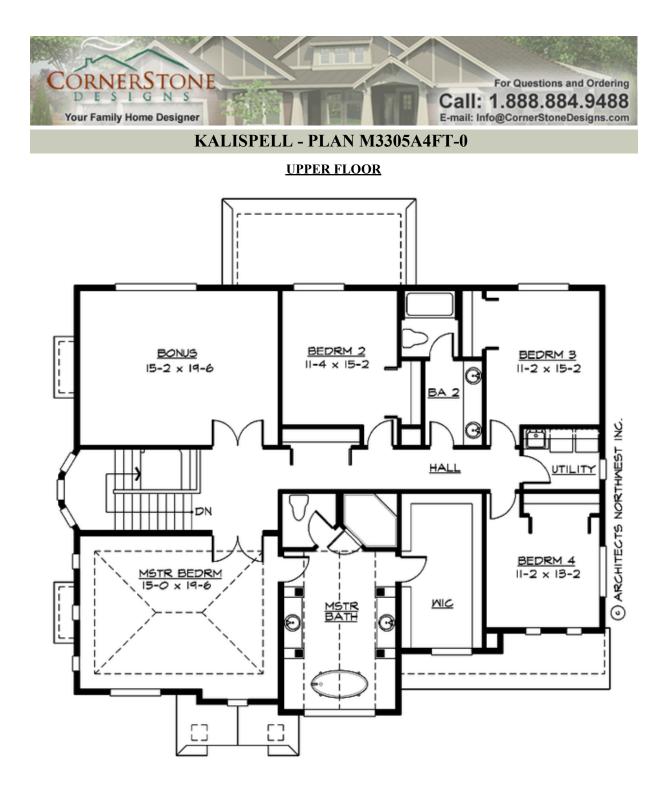

## KALISPELL - PLAN M3305A4FT-0

## Area Summary

| Total Area:   | 3305 sq. ft. |
|---------------|--------------|
| Main Floor:   | 1395 sq. ft. |
| Upper Floor:  | 1910 sq. ft. |
| Garage Floor: | 760 sq. ft.  |

### **Design Features**

- Bonus Space @ Upper Floor
- Laundry Room @ Upper Floor
- Living & Family Room
- Master Bedroom @ Upper Floor Front
- Small Plan
- View Lot Rear

COPYRIGHT NOTICE: It is illegal to build this plan without a legally obtained set of prints. It is illegal to copy or redraw these plans. Violation of U.S. Copyright Laws are punishable with fines up to \$150,000. After the purchase of plans, changes may be made by a qualified professional.