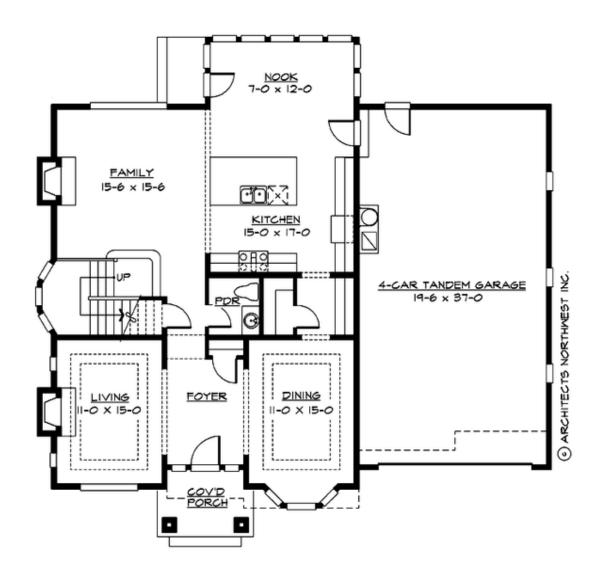

KALISPELL - PLAN M3305A4FT-0

MAIN FLOOR

**COPYRIGHT NOTICE:** It is illegal to build this plan without a legally obtained set of prints. It is illegal to copy or redraw these plans. Violation of U.S. Copyright Laws are punishable with fines up to \$150,000. After the purchase of plans, changes may be made by a qualified professional.

## Area Summary

| Total Area:   | 3305 sq. ft. |
|---------------|--------------|
| Main Floor:   | 1395 sq. ft. |
| Upper Floor:  | 1910 sq. ft. |
| Garage Floor: | 760 sq. ft.  |