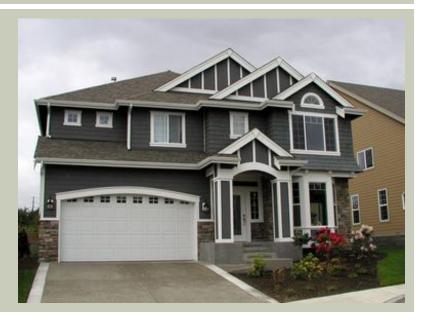

Total Area: 3220 sq. ft. Garage Area: 600 sq. ft. Garage Area: 600 sq. ft. Garage Size: 3 Stories: 2 2 4 Bedrooms: Full Baths: 2 Half Baths: 1 Width: 40'-0" 60'-0" Depth: Height: 32'-0" Foundation: Crawl Space





MAIN FLOOR



COPYRIGHT NOTICE: It is illegal to build this plan without a legally obtained set of prints. It is illegal to copy or redraw these plans. Violation of U.S. Copyright Laws are punishable with fines up to \$150,000. After the purchase of plans, changes may be made by a qualified professional.



**UPPER FLOOR** 



COPYRIGHT NOTICE: It is illegal to build this plan without a legally obtained set of prints. It is illegal to copy or redraw these plans. Violation of U.S. Copyright Laws are punishable with fines up to \$150,000. After the purchase of plans, changes may be made by a qualified professional.



# PLAN DETAILS

## Area Summary

| Total Area:   | 3220 sq. ft. |
|---------------|--------------|
| Main Floor:   | 1430 sq. ft. |
| Upper Floor:  | 1790 sq. ft. |
| Garag