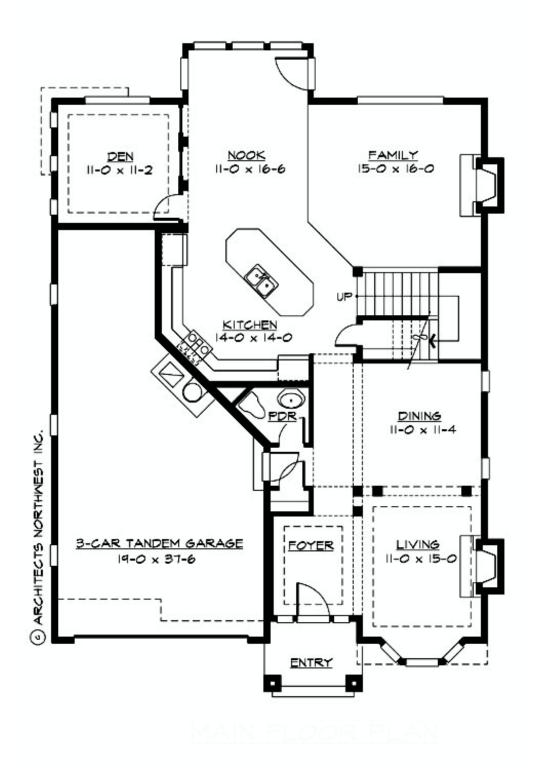

MAIN FLOOR

COPYRIGHT NOTICE: It is illegal to build this plan without a legally obtained set of prints. It is illegal to copy or redraw these plans. Violation of U.S. Copyright Laws are punishable with fines up to \$150,000. After the purchase of plans, changes may be made by a qualified professional.

## Area Summary

| Total Area:   | 3220 sq. ft. |
|---------------|--------------|
| Main Floor:   | 1430 sq. ft. |
| Upper Floor:  | 1790 sq. ft. |
| Garage Floor: | 600 sq. ft.  |

#### Number of Rooms

| Bedrooms:   | 4 |
|-------------|---|
| Full Baths: | 2 |
| Half Baths: | 1 |

#### **Garage**

| Garage Size:          | 3      |
|-----------------------|--------|
| Garage Door Location: | Front  |
| Garage Type:          | Tandem |

## **Design Features**

- Bonus Space @ Upper Floor
- Den/Office
- Great Room
- Laundry Room @ Upper Floor
- Master Bedroom @ Upper Floor Rear
- Narrow Lot
- View Lot Rear

**COPYRIGHT NOTICE:** It is illegal to build this plan without a legally obtained set of prints. It is illegal to copy or redraw these plans. Violation of U.S. Copyright Laws are punishable with fines up to \$150,000. After the purchase of plans, changes may be made by a qualified professional.