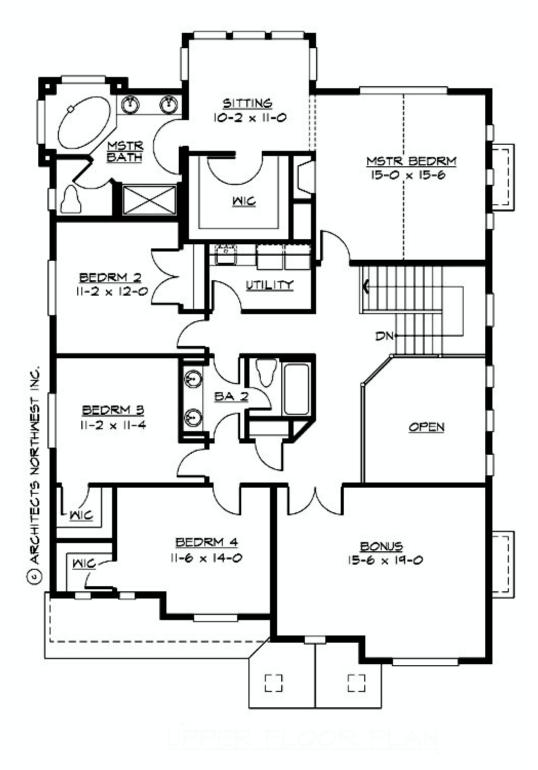

**UPPER FLOOR** 

COPYRIGHT NOTICE: It is illegal to build this plan without a legally obtained set of prints. It is illegal to copy or redraw these plans. Violation of U.S. Copyright Laws are punishable with fines up to \$150,000. After the purchase of plans, changes may be made by a qualified professional.

## Area Summary

| Total Area:   | 3220 sq. ft. |
|---------------|--------------|
| Main Floor:   | 1430 sq. ft. |
| Upper Floor:  | 1790 sq. ft. |
| Garage Floor: | 600 sq. ft.  |

#### Number of Rooms

| Bedrooms:   | 4 |
|-------------|---|
| Full Baths: | 2 |
| Half Baths: | 1 |

## **Design Features**

- Bonus Space @ Upper Floor
- Den/Office
- Great Room
- Laundry Room @ Upper Floor
- Master Bedroom @ Upper Floor Rear
- Narrow Lot
- View Lot Rear

**COPYRIGHT NOTICE:** It is illegal to build this plan without a legally obtained set of prints. It is illegal to copy or redraw these plans. Violation of U.S. Copyright Laws are punishable with fines up to \$150,000. After the purchase of plans, changes may be made by a qualified professional.