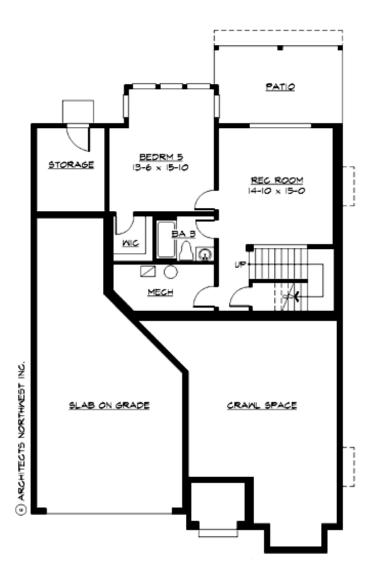

### **LOWER FLOOR**

## **PLAN DETAILS**

**Area Summary** 

Total Area: 4010 sq. ft.

Main Floor: 1470 sq. ft.

Upper Floor: 1830 sq. ft.

Lower Floor: 710 sq. ft.

Garage Floor: 600 sq. ft.

**General Information** 