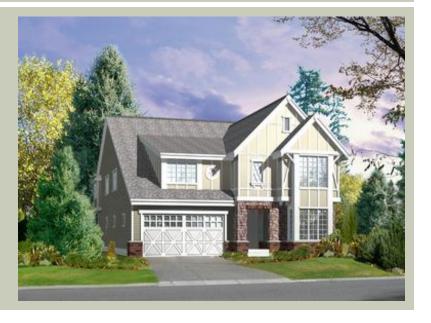

 Stories:
 3

 Width:
 40'-0"

 Depth:
 60'-0"

 Height:
 31'-0"

**Architectural Style** 

Chateau European Tudor

**Number of Rooms** 

Bedrooms: 5
Full Baths: 3
Half Baths: 1