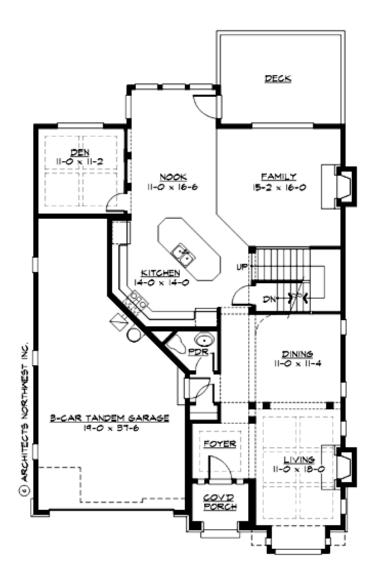

### **MAIN FLOOR**

## **PLAN DETAILS**

**Area Summary** 

Total Area: 4010 sq. ft.

Main Floor: 1470 sq. ft.

Upper Floor: 1830 sq. ft.

Lower Floor: 710 sq. ft.

Garage Floor: 600 sq. ft.

**General Information** 