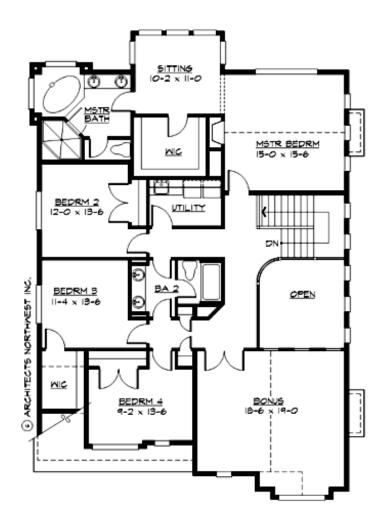

#### **UPPER FLOOR**

## **PLAN DETAILS**

**Area Summary** 

Total Area: 4010 sq. ft.

Main Floor: 1470 sq. ft.

Upper Floor: 1830 sq. ft.

Lower Floor: 710 sq. ft.

Garage Floor: 600 sq. ft.

**General Information** 