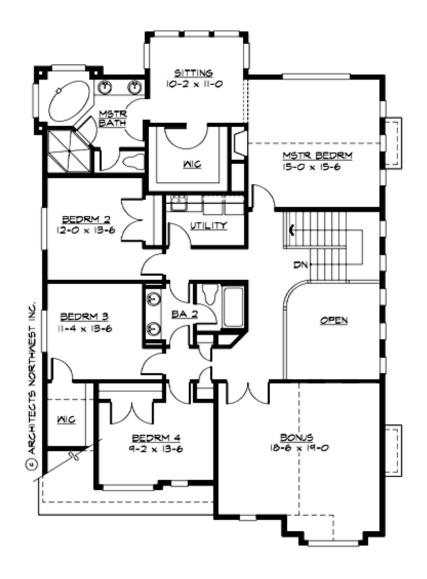

### **UPPER FLOOR**

**COPYRIGHT NOTICE:** It is illegal to build this plan without a legally obtained set of prints. It is illegal to copy or redraw these plans. Violation of U.S. Copyright Laws are punishable with fines up to \$150,000. After the purchase of plans, changes may be made by a qualified professional.

# Area Summary

| Total Area:   | 3300 sq. ft. |
|---------------|--------------|
| Main Floor:   | 1470 sq. ft. |
| Upper Floor:  | 1830 sq. ft. |
| Garage Floor: | 600 sq. ft.  |