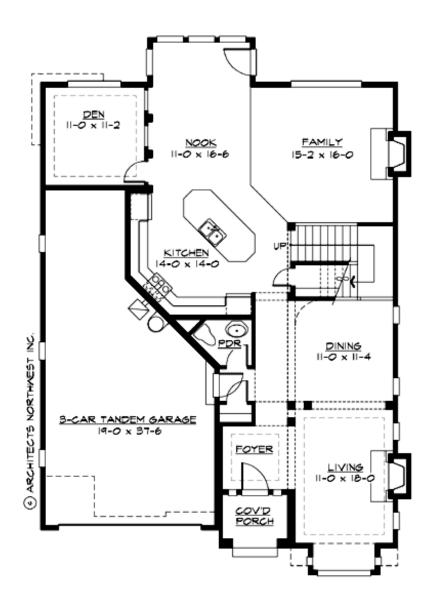

MAIN FLOOR

**COPYRIGHT NOTICE:** It is illegal to build this plan without a legally obtained set of prints. It is illegal to copy or redraw these plans. Violation of U.S. Copyright Laws are punishable with fines up to \$150,000. After the purchase of plans, changes may be made by a qualified professional.

# Area Summary

| Total Area:   | 3300 sq. ft. |
|---------------|--------------|
| Main Floor:   | 1470 sq. ft. |
| Upper Floor:  | 1830 sq. ft. |
| Garage Floor: | 600 sq. ft.  |