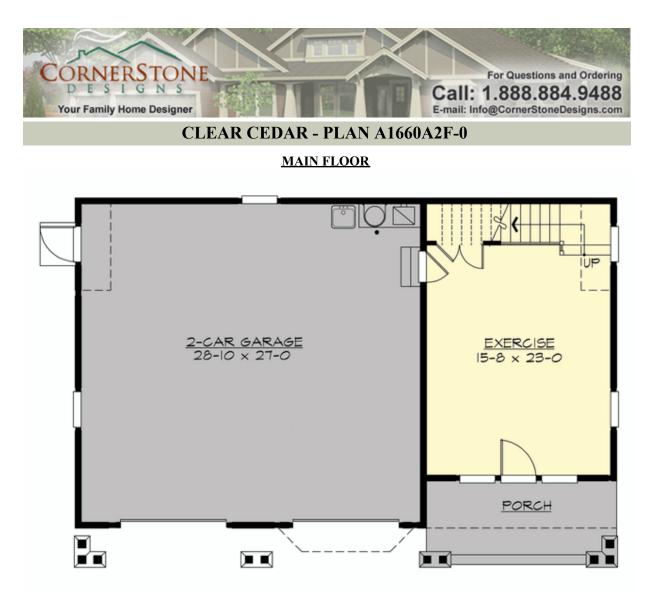

# CLEAR CEDAR - PLAN A1660A2F-0

| Total Area:  | 1660 sq. ft.  |
|--------------|---------------|
| Garage Area: | 823 sq. ft.   |
| Garage Area: |               |
| Garage Size: | 2             |
| Stories:     | 2             |
| Full Baths:  | 1             |
| Width:       | 46'-0"        |
| Depth:       | 31'-0"        |
| Height:      | 28'-6"        |
| Foundation:  | Slab On Grade |
|              |               |

## Area Summary

| Total Area:   | 1660 sq. ft. |
|---------------|--------------|
| Main Floor:   | 400 sq. ft.  |
| Upper Floor:  | 1260 sq. ft. |
| Garage Floor: | 823 sq. ft.  |