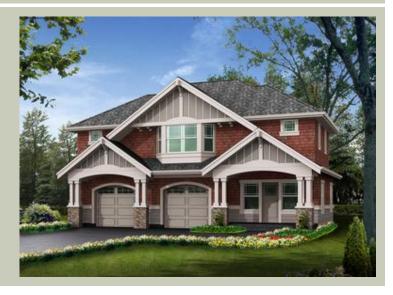

# CLEAR CEDAR - PLAN A1660A2F-0

| Total Area:  | 1660 sq. ft.  |
|--------------|---------------|
| Garage Area: | 823 sq. ft.   |
| Garage Area: |               |
| Garage Size: | 2             |
| Stories:     | 2             |
| Full Baths:  | 1             |
| Width:       | 46'-0"        |
| Depth:       | 31'-0"        |
| Height:      | 28'-6"        |
| Foundation:  | Slab On Grade |
|              |               |



**COPYRIGHT NOTICE:** It is illegal to build this plan without a legally obtained set of prints. It is illegal to copy or redraw these plans. Violation of U.S. Copyright Laws are punishable with fines up to \$150,000. After the purchase of plans, changes may be made by a qualified professional.



# CLEAR CEDAR - PLAN A1660A2F-0

For Questions and Ordering

Call: 1.888.884.9488

E-mail: Info@CornerStoneDesigns.com

UPPER FLOOR



**COPYRIGHT NOTICE:** It is illegal to build this plan without a legally obtained set of prints. It is illegal to copy or redraw these plans. Violation of U.S. Copyright Laws are punishable with fines up to \$150,000. After the purchase of plans, changes may be made by a qualified professional.

CORNERSTONE

Your Family Home Designer



# **CLEAR CEDAR - PLAN A1