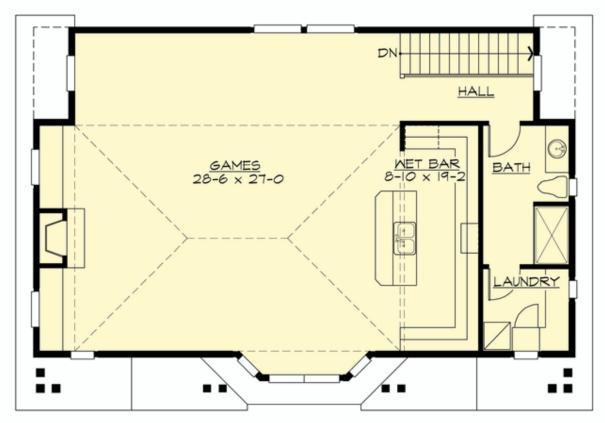

# CLEAR CEDAR - PLAN A1660A2F-0

For Questions and Ordering

Call: 1.888.884.9488

E-mail: Info@CornerStoneDesigns.com

UPPER FLOOR

**COPYRIGHT NOTICE:** It is illegal to build this plan without a legally obtained set of prints. It is illegal to copy or redraw these plans. Violation of U.S. Copyright Laws are punishable with fines up to \$150,000. After the purchase of plans, changes may be made by a qualified professional.

## Area Summary

| Total Area:   | 1660 sq. ft. |
|---------------|--------------|
| Main Floor:   | 400 sq. ft.  |
| Upper Floor:  | 1260 sq. ft. |
| Garage Floor: | 823 sq. ft.  |