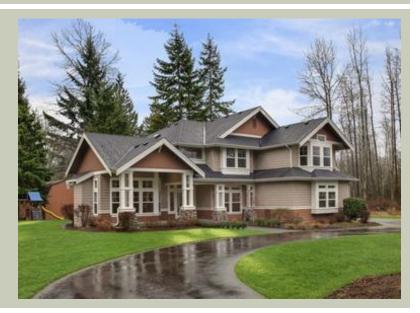

# **Bold Craftsman Details Create Exciting Exterior**. With its welcoming front porch and elegant rooflines, the Cascadia offers a

With its welcoming front porch and elegant rooflines, the Cascadia offers a striking example of current Craftsman design. Rustic shingles and rugged stone create a dynamic contrast with brilliant white-trimmed gables, bays, and brackets. The plan features a large, vaulted living room and atray-ceiling dining room, with a large work-at-home den off the dramatic 2-story foyer. The island kitchen and expandable nook open to the large family room. Upstairs, a grand master suite, three secondary bedrooms, a compartmented bath and a vaulted bonus room complete the layout.

## Architectural Style

Craftsman Northwest Shingle