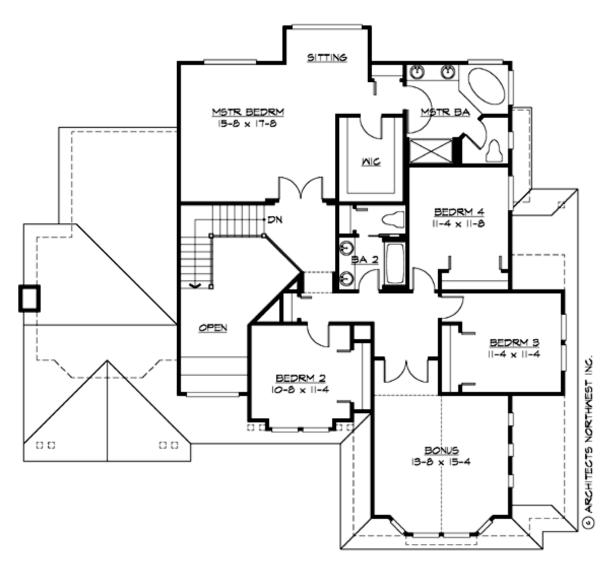

CORNERSTONE D E S I G N S

Your Family Home Designer

For Questions and Ordering

Call: 1.888.884.9488

E-mail: Info@CornerStoneDesigns.com

**UPPER FLOOR** 

COPYRIGHT NOTICE: It is illegal to build this plan without a legally obtained set of prints. It is illegal to copy or redraw these plans. Violation of U.S. Copyright Laws are punishable with fines up to \$150,000. After the purchase of plans, changes may be made by a qualified professional.

# **Bold Craftsman Details Create Exciting Exterior**. With its welcoming front porch and elegant rooflines, the Cascadia offers a

With its welcoming front porch and elegant rooflines, the Cascadia offers a striking example of current Craftsman design. Rustic shingles and rugged stone create a dynamic contrast with brilliant white-trimmed gables, bays, and brackets. The plan features a large, vaulted living room and atray-ceiling dining room, with a large work-at-home den off the dramatic 2-story foyer. The island kitchen and expandable nook open to the large family room. Upstairs, a grand master suite, three secondary bedrooms, a compartmented bath and a vaulted bonus room complete the layout.