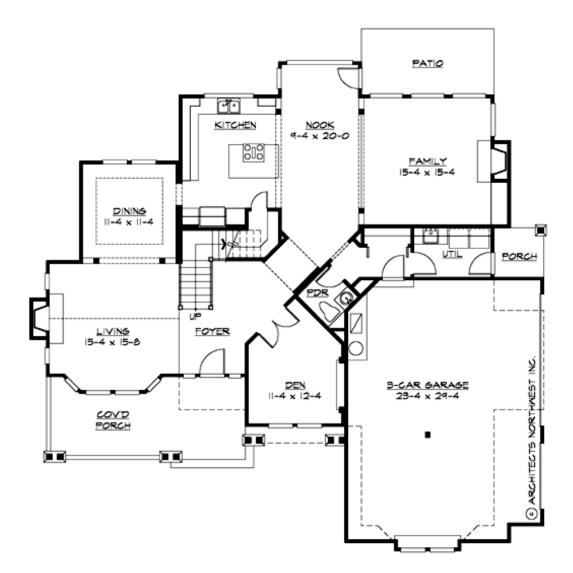

#### MAIN FLOOR

COPYRIGHT NOTICE: It is illegal to build this plan without a legally obtained set of prints. It is illegal to copy or redraw these plans. Violation of U.S. Copyright Laws are punishable with fines up to \$150,000. After the purchase of plans, changes may be made by a qualified professional.

# **Bold Craftsman Details Create Exciting Exterior**. With its welcoming front porch and elegant rooflines, the Cascadia offers a

With its welcoming front porch and elegant rooflines, the Cascadia offers a striking example of current Craftsman design. Rustic shingles and rugged stone create a dynamic contrast with brilliant white-trimmed gables, bays, and brackets. The plan features a large, vaulted living room and atray-ceiling dining room, with a large work-at-home den off the dramatic 2-story foyer. The island kitchen and expandable nook open to the large family room. Upstairs, a grand master suite, three secondary bedrooms, a compartmented bath and a vaulted bonus room complete the layout.