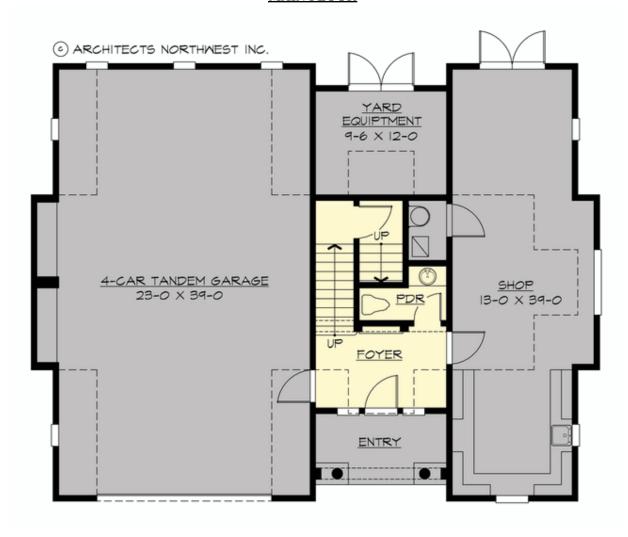

#### **MAIN FLOOR**

#### Garage

Garage Size: 4
Garage Door Location: Front
Garage Type: Tandem