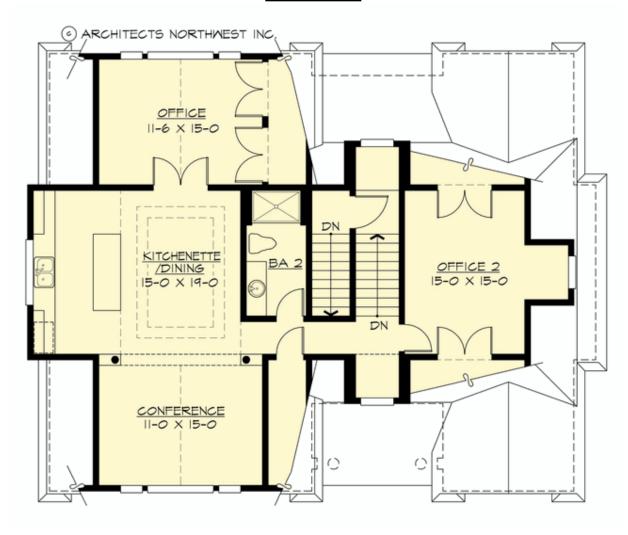

### **UPPER FLOOR**

A Charming Guest House or Shingle-Style Starter. The Chatham Cottage was designed as a matching guest house with garage and shop for our elegant Chatham plan, but is also a delightful small starter home. Hobbyists will love the four-car tandem garage, storage and shop, while the upper floor can be configured as a spacious 2-bedroom residence or a luxurious studio or home office.