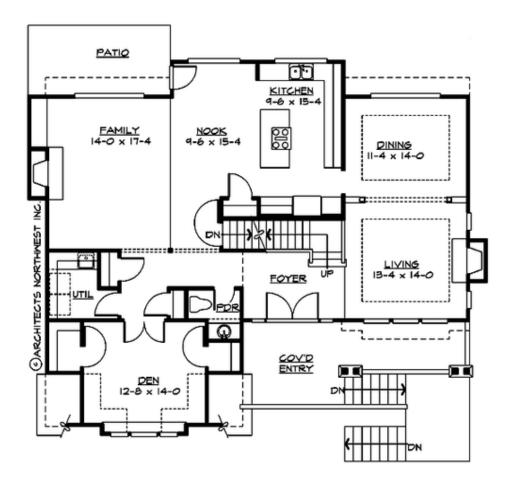

#### **MAIN FLOOR**

### **Area Summary**

Total Area: 3155 sq. ft.
Main Floor: 1583 sq. ft.
Upper Floor: 1260 sq. ft.
Lower Floor: 312 sq. ft.
Garage Floor: 543 sq. ft.