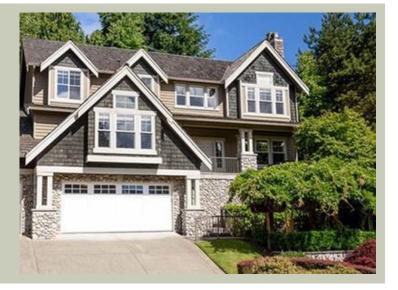

Total Area: 3155 sq. ft. Garage Area: 543 sq. ft. Garage Area: 543 sq. ft. Garage Size: 2

Garage Area: 543 sq. ft.
Garage Size: 2
Stories: 3
Bedrooms: 4
Full Baths: 3
Half Baths: 1
Width: 50'-0"
Depth: 43'-0"
Height: 28'-0"
Foundation: Crawl Space



#### **MAIN FLOOR**



### **UPPER FLOOR**





### **LOWER FLOOR**



### **PLAN DETAILS**

### **Area Summary**

Total Area: 3155 sq. ft.
Main Floor: 1583 sq. ft.
Upper Floor: 1260 sq. ft.
Lower Floor: 312 sq. ft.
Garage Floor: 543 sq. ft.

#### **General Information**

 Stories:
 3

 Width:
 50'-0"

 Depth:
 43'-0"

 Height:
 28'-0"

### **Architectural Style**

Craftsman Farmhouse Northwest

### **Number of Rooms**

Bedrooms: 4
Full Baths: 3
Half Baths: 1

#### Garage

Garage Size: 2
Garage Door Location: Front
Garage Type: Under

#### **Roof Pitches**

Primary: 8:12 Secondary: 12:12

#### **Wall Heights**

Main: 9'-0"
Upper: 8'-0"
3rd Floor: 0'-0"
Lower: 8'-0"

## **Foundation Type**

Crawl Space

### **Roof Framing**

Trusses

#### Floor Load

Live (lbs): 40 PSF Dead (lbs): 10 PSF