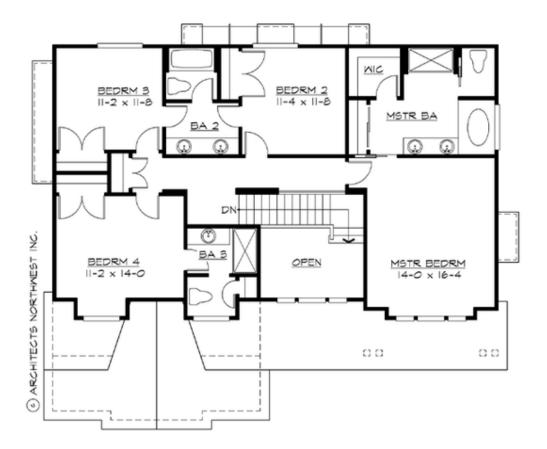

### **UPPER FLOOR**

### **Area Summary**

Total Area: 3155 sq. ft.
Main Floor: 1583 sq. ft.
Upper Floor: 1260 sq. ft.
Lower Floor: 312 sq. ft.
Garage Floor: 543 sq. ft.

### **Number of Rooms**

Bedrooms: 4
Full Baths: 3
Half Baths: 1