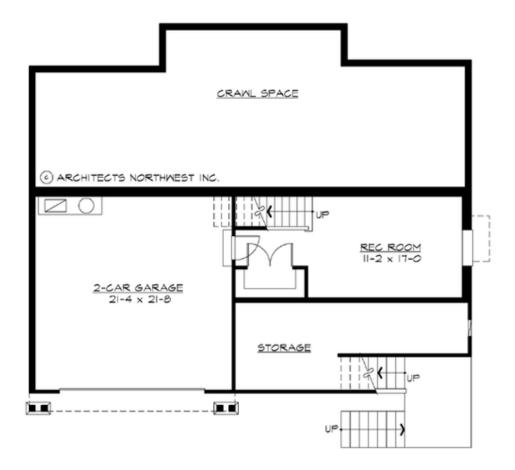

### **LOWER FLOOR**

### **Area Summary**

Total Area: 3155 sq. ft.
Main Floor: 1583 sq. ft.
Upper Floor: 1260 sq. ft.
Lower Floor: 312 sq. ft.
Garage Floor: 543 sq. ft.

#### Garage

Garage Size: 2
Garage Door Location: Front
Garage Type: Under