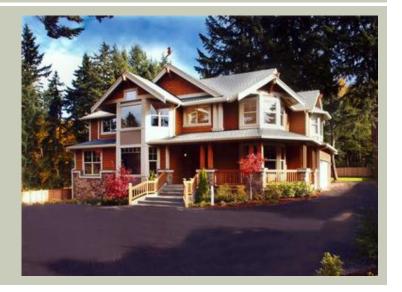

# Charming Craftsman a Choice Pick for Corner Lots. The Hazelwood's compact footprint, side-entry garage and huge curb appeal make this

The Hazelwood's compact footprint, side-entry garage and huge curb appeal make this charming craftsman perfect for corner lots. A beautifully composed façade with a farmhouse-influenced entry porch opens into a flexible, modern floor plan, with bay windows in six rooms creating a feeling of warmth and intimacy. The bayed office opposes the formal living and dining room at the foyer, while the informal family room, nook and chef's kitchen surround a large rear BBQ patio. A grand master suite with bayed sitting area occupies one side of the upper floor, while across the central bridge lie two secondary bedrooms, a compartmented bath, and a large bonus room.

## **Architectural Style**

Craftsman Farmhouse Northwest