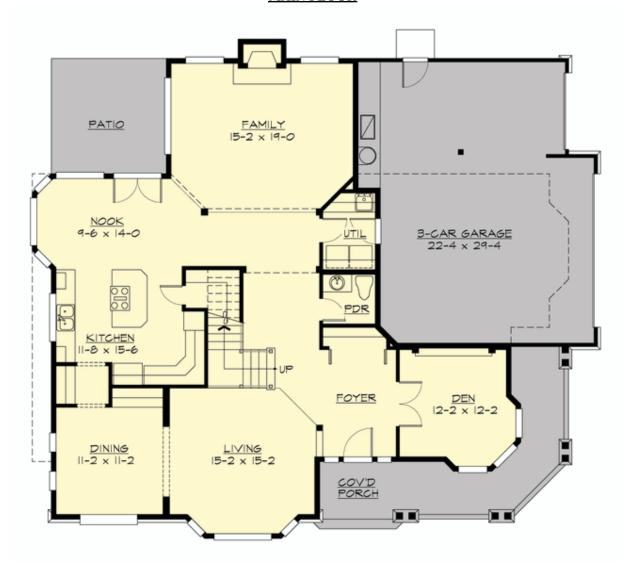

## **MAIN FLOOR**

# Charming Craftsman a Choice Pick for Corner Lots. The Hazelwood's compact footprint, side-entry garage and huge curb appeal make this

The Hazelwood's compact footprint, side-entry garage and huge curb appeal make this charming craftsman perfect for corner lots. A beautifully composed façade with a farmhouse-influenced entry porch opens into a flexible, modern floor plan, with bay windows in six rooms creating a feeling of warmth and intimacy. The bayed office opposes the formal living and dining room at the foyer, while the informal family room, nook and chef's kitchen surround a large rear BBQ patio. A grand master suite with bayed sitting area occupies one side of the upper floor, while across the central bridge lie two secondary bedrooms, a compartmented bath, and a large bonus room.