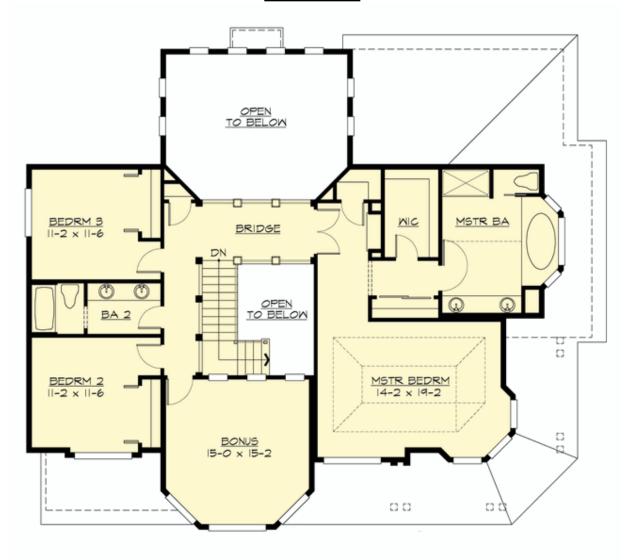

## **UPPER FLOOR**

# Charming Craftsman a Choice Pick for Corner Lots. The Hazelwood's compact footprint, side-entry garage and huge curb appeal make this

The Hazelwood's compact footprint, side-entry garage and huge curb appeal make this charming craftsman perfect for corner lots. A beautifully composed façade with a farmhouse-influenced entry porch opens into a flexible, modern floor plan, with bay windows in six rooms creating a feeling of warmth and intimacy. The bayed office opposes the formal living and dining room at the foyer, while the informal family room, nook and chef's kitchen surround a large rear BBQ patio. A grand master suite with bayed sitting area occupies one side of the upper floor, while across the central bridge lie two secondary bedrooms, a compartmented bath, and a large bonus room.