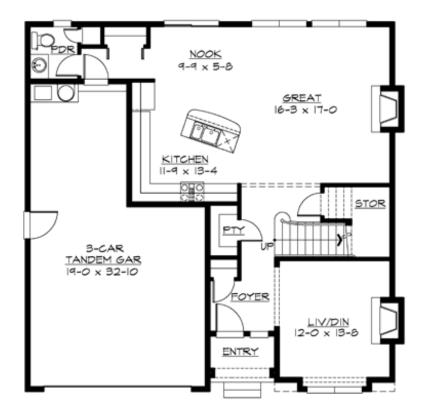

#### **MAIN FLOOR**

## **PLAN DETAILS**

**Area Summary** 

Total Area: 3052 sq. ft.
Main Floor: 1016 sq. ft.
Upper Floor: 1495 sq. ft.
3rd Floor: 541 sq. ft.
Garage Floor: 547 sq. ft.

**General Information** 

 Stories:
 3

 Width:
 41'-0"