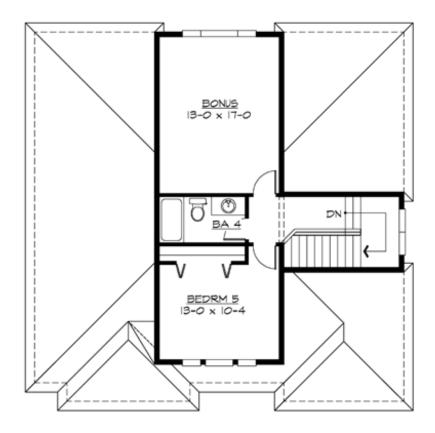

#### **THIRD FLOOR**

## **PLAN DETAILS**

**Area Summary** 

Total Area: 3052 sq. ft.
Main Floor: 1016 sq. ft.
Upper Floor: 1495 sq. ft.
3rd Floor: 541 sq. ft.
Garage Floor: 547 sq. ft.

**General Information** 

 Stories:
 3

 Width:
 41'-0"