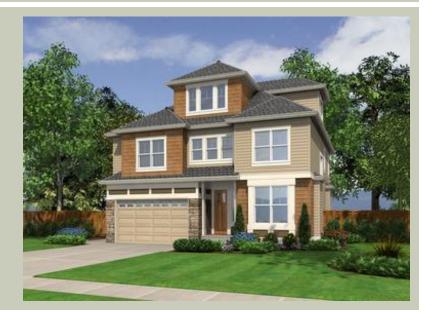

## **PLAN DETAILS**

**Area Summary** 

Total Area: 3052 sq. ft.
Main Floor: 1016 sq. ft.
Upper Floor: 1495 sq. ft.
3rd Floor: 541 sq. ft.
Garage Floor: 547 sq. ft.

**General Information** 

 Stories:
 3

 Width:
 41'-0"