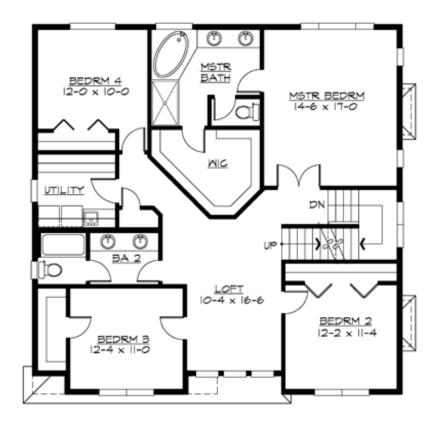

#### **UPPER FLOOR**

## **PLAN DETAILS**

**Area Summary** 

Total Area: 3052 sq. ft.
Main Floor: 1016 sq. ft.
Upper Floor: 1495 sq. ft.
3rd Floor: 541 sq. ft.
Garage Floor: 547 sq. ft.

**General Information** 

 Stories:
 3

 Width:
 41'-0"