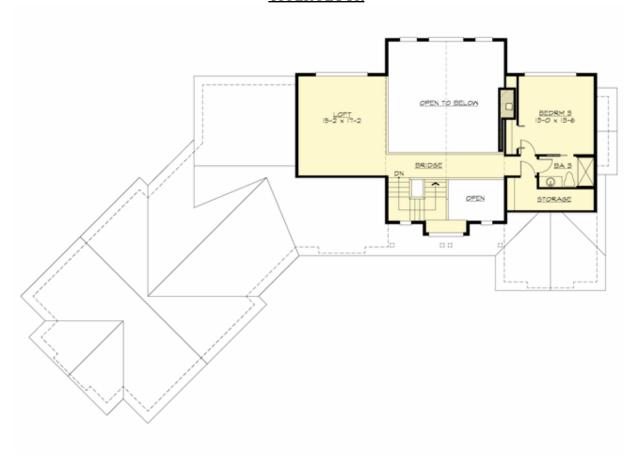

# **UPPER FLOOR**

## **Area Summary**

Total Area: 3020 sq. ft.
Main Floor: 2270 sq. ft.
Upper Floor: 750 sq. ft.
Garage Floor: 780 sq. ft.