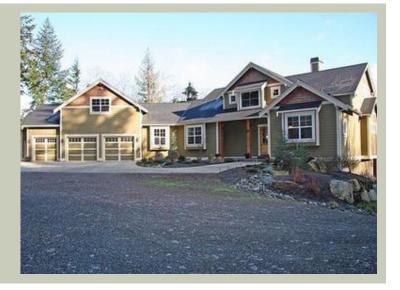

Total Area: 3020 sq. ft. Garage Area: 780 sq. ft. Garage Area: 780 sq. ft. Garage Size: 2

Stories: 2
Bedrooms: 3
Full Baths: 3
Width: 100'-0"
Depth: 73'-0"
Height: 23'-6"
Foundation: Crawl Space



## **MAIN FLOOR**



# **UPPER FLOOR**



# **PLAN DETAILS**

## **Area Summary**

Total Area: 3020 sq. ft.
Main Floor: 2270 sq. ft.
Upper Floor: 750 sq. ft.
Garage Floor: 780 sq. ft.

# **General Information**

 Stories:
 2

 Width:
 100'-0"

 Depth:
 73'-0"

 Height:
 23'-6"

# **Architectural Style**

Craftsman Lodge Northwest

#### **Number of Rooms**

Bedrooms: 3 Full Baths: 3

### **Garage**

Garage Size: 2
Garage Door Location: Front
Garage Type: Angled

## **Roof Pitches**

Primary: 8:12

## **Wall Heights**

Main: 8'-0"
Upper: 8'-0"
3rd Floor: 0'-0"
Lower: 0'-0"

# **Foundation Type**

Crawl Space

# **Roof Framing**

Trusses

## Floor Load

Live (lbs): 40 PSF Dead (lbs): 10 PSF

## **Roof Load**

Live (lbs): 25 PSF Dead (lbs): 15 PSF Wind: 85 MPH

#### **Design Features**

- Bo