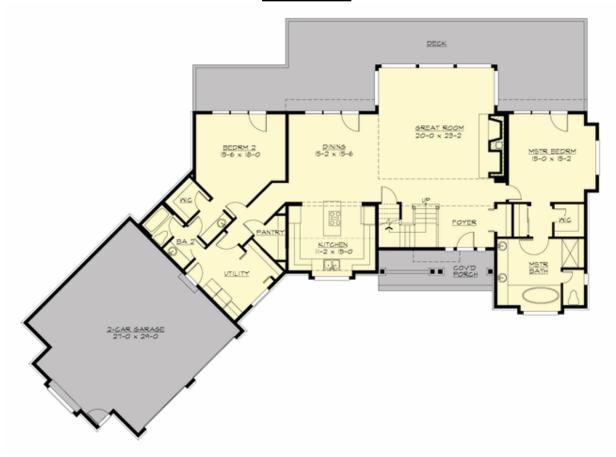

## **MAIN FLOOR**

## **Area Summary**

Total Area: 3020 sq. ft.
Main Floor: 2270 sq. ft.
Upper Floor: 750 sq. ft.
Garage Floor: 780 sq. ft.