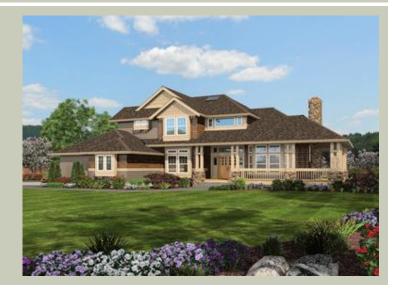

### **Architectural Style**

Craftsman Northwest Shingle

### **Design Features**

- Den/Office
- Laundry Room @ Main Floor
- Living & Family Room
- Master Bedroom @ Main Floor Rear
- Wide Lot
- Wrap-Around Porch