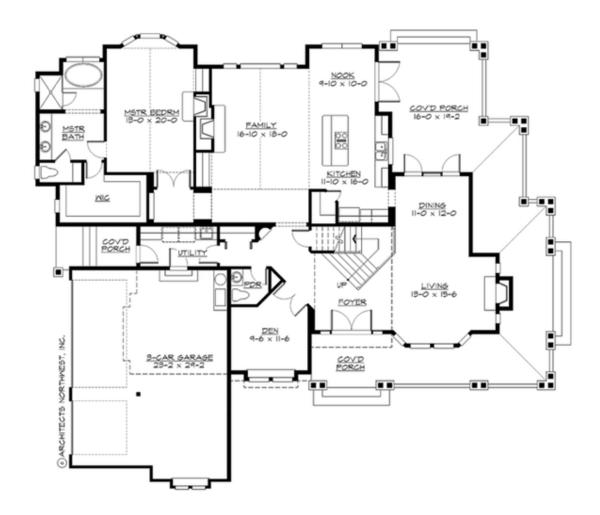

# **MAIN FLOOR**

### **Area Summary**

Total Area: 2955 sq. ft.
Main Floor: 2228 sq. ft.
Upper Floor: 727 sq. ft.
Garage Floor: 745 sq. ft.

## **Number of Rooms**

Bedrooms: 4
Full Baths: 2
Half Baths: 1

### **Design Features**

- Den/Office
- Laundry Room @ Main Floor
- Living & Family Room
- Master Bedroom @ Main Floor Rear
- Wide Lot
- Wrap-Around Porch