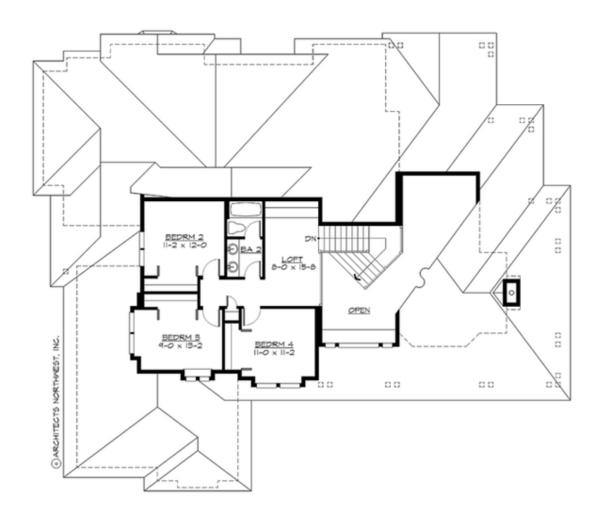

### **UPPER FLOOR**

### **Area Summary**

Total Area: 2955 sq. ft.
Main Floor: 2228 sq. ft.
Upper Floor: 727 sq. ft.
Garage Floor: 745 sq. ft.

## **Number of Rooms**

Bedrooms: 4
Full Baths: 2
Half Baths: 1