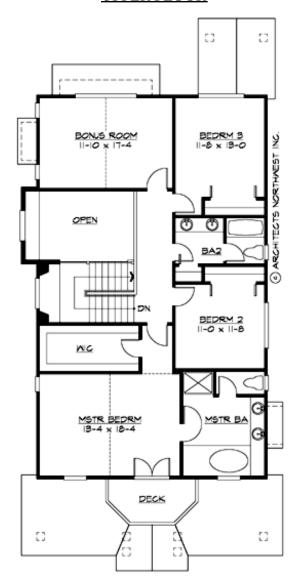

#### **UPPER FLOOR**

## **PLAN DETAILS**

**Area Summary** 

Total Area: 2830 sq. ft.

Main Floor: 1544 sq. ft.

Upper Floor: 1286 sq. ft.

Garage Floor: 704 sq. ft.

**General Information** 

 Stories:
 2