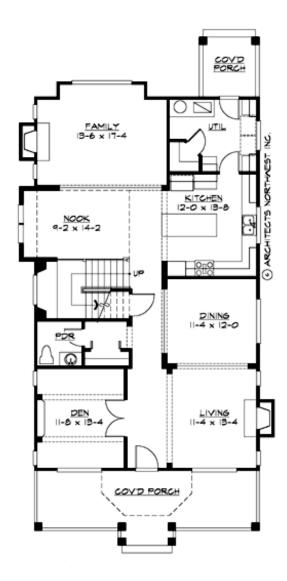

## **MAIN FLOOR**

## **PLAN DETAILS**

**Area Summary** 

Total Area: 2830 sq. ft.

Main Floor: 1544 sq. ft.

Upper Floor: 1286 sq. ft.

Garage Floor: 704 sq. ft.

**General Information** 

 Stories:
 2