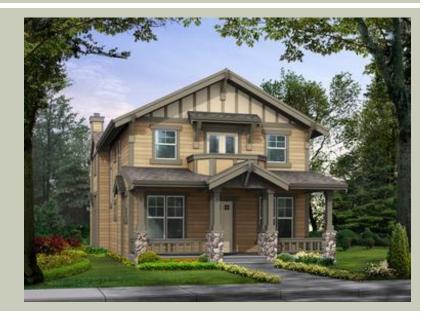

## **PLAN DETAILS**

**Area Summary** 

Total Area: 2830 sq. ft.

Main Floor: 1544 sq. ft.

Upper Floor: 1286 sq. ft.

Garage Floor: 704 sq. ft.

**General Information** 

 Stories:
 2