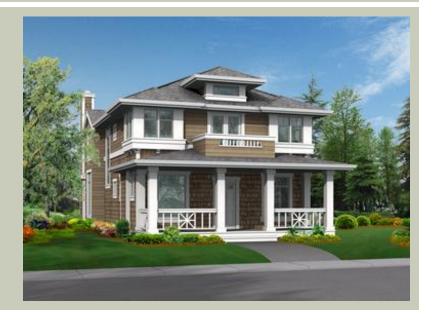

Total Area: 2830 sq. ft. Garage Area: 704 sq. ft. Garage Area: 704 sq. ft. Garage Size: 3 Stories: 2

Garage Size: 3
Stories: 2
Bedrooms: 3
Full Baths: 2
Half Baths: 1
Width: 32'-0"
Depth: 66'-0"
Height: 26'-0"

 Height:
 26'-0"

**Architectural Style** 

Craftsman Farmhouse Shingle

**Number of Rooms** 

Bedrooms: 3 Full Baths: 2 Half Baths: 1

**Garage** 

Garage Size: 3
Garage Door Location: Rear
Garage Type: Detached

**Roof Pitches** 

Primary: 6:12

**Wall Heights** 

Main: 9'-0"
Upper: 8'-0"
3rd Floor: 0'-0"
Lower: 0'-0"

**Foundation Type** 

Crawl Space

**Roof Framing** 

Trusses