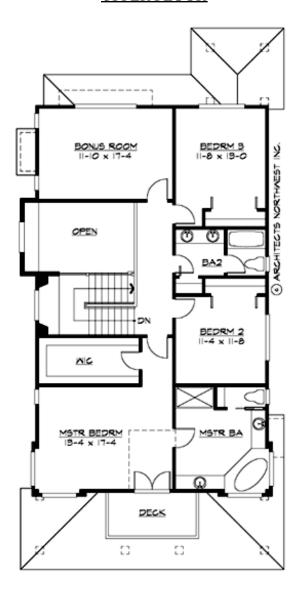

#### **UPPER FLOOR**

## **PLAN DETAILS**

**Area Summary** 

Total Area: 2830 sq. ft.
Main Floor: 1544 sq. ft.
Upper Floor: 1286 sq. ft.
Garage Floor: 704 sq. ft.

**General Information** 

 Stories:
 2

 Width:
 32'-0"

 Depth:
 66'-0"

• Laundry Room @ Main Floor

• Living & Family Room

• Master Bedroom @ Upper Floor Front

• Narrow Lot