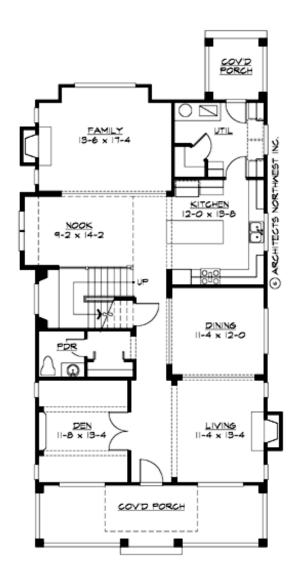

## **MAIN FLOOR**

## **PLAN DETAILS**

**Area Summary** 

Total Area: 2830 sq. ft.
Main Floor: 1544 sq. ft.
Upper Floor: 1286 sq. ft.
Garage Floor: 704 sq. ft.

**General Information** 

 Stories:
 2

 Width:
 32'-0"

 Depth:
 66'-0"

Floor Load

Live (lbs): 40 PSF Dead (lbs): 10 PSF

**Roof Load** 

Live (lbs): 25 PSF Dead (lbs): 15 PSF Wind: 85 MPH

**Design Features** 

• Bonus Space @ Upper Floor

• Den/Office

• Front Porch

• Laundry Room @ Main Floor

• Living & Family Room

• Master Bedroom @ Upper Floor Front

• Narrow Lot