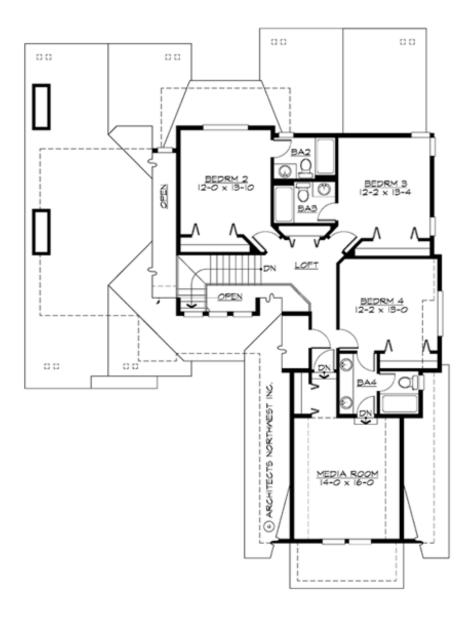

#### **UPPER FLOOR**

## **PLAN DETAILS**

**Area Summary** 

Total Area: 2822 sq. ft.
Main Floor: 1561 sq. ft.
Upper Floor: 1261 sq. ft.
Garage Floor: 583 sq. ft.

**General Information** 

 Stories:
 2

 Width:
 53'-0"

 Depth:
 71'-6"

 Height:
 27'-6"

**Architectural Style** 

Craftsman Lodge Shingle

**Number of Rooms** 

Bedrooms: 4
Full Baths: 4
Half Baths: 1

**Garage** 

Garage Size: 2 Garage Door Location: Side

**Roof Pitches** 