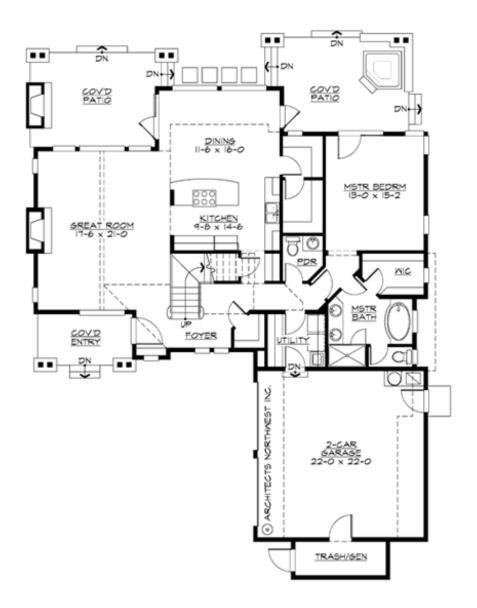

### **MAIN FLOOR**

## **PLAN DETAILS**

**Area Summary** 

Total Area: 2822 sq. ft.
Main Floor: 1561 sq. ft.
Upper Floor: 1261 sq. ft.
Garage Floor: 583 sq. ft.

**General Information** 

 Stories:
 2

 Width:
 53'-0"

 Depth:
 71'-6"

 Height:
 27'-6"

**Architectural Style** 

Craftsman Lodge Shingle

**Number of Rooms** 

Bedrooms: 4
Full Baths: 4
Half Baths: 1

**Garage** 

Garage Size: 2 Garage Door Location: Side

**Roof Pitches** 