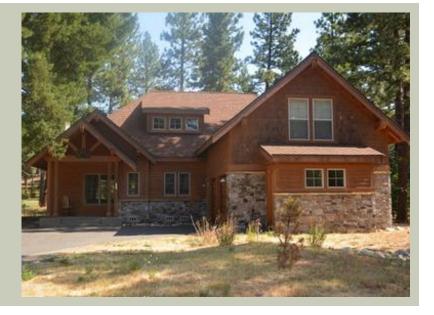

Total Area: 2822 sq. ft. Garage Area: 583 sq. ft. Garage Area: 583 sq. ft. Garage Size: 2 Stories: 2

Garage Size: 2
Stories: 2
Bedrooms: 4
Full Baths: 4
Half Baths: 1
Width: 53'-0"
Depth: 71'-6"
Height: 27'-6"
Foundation: Crawl Space





### **MAIN FLOOR**





#### **UPPER FLOOR**



## **PLAN DETAILS**

**Area Summary** 

Total Area: 2822 sq. ft.
Main Floor: 1561 sq. ft.
Upper Floor: 1261 sq. ft.
Garage Floor: 583 sq. ft.

**General Information** 

 Stories:
 2

 Width:
 53'-0"

 Depth:
 71'-6"

 Height:
 27'-6"

**Architectural Style** 

Craftsman Lodge Shingle

**Number of Rooms** 

Bedrooms: 4
Full Baths: 4
Half Baths: 1

**Garage** 

Garage Size: 2 Garage Door Location: Side

**Roof Pitches** 

Primary: 10:12 Secondary: 4:12

**Wall Heights** 

Main: 9'-0"
Upper: 8'-0"
3rd Floor: 0'-0"
Lower: 0'-0"

**Foundation Type** 

Crawl Space

**Roof Framing** 

Combination

Floor Load

Live (lbs): 40 PSF Dead (lbs): 10 PSF

**Roof Load** 

Live (lbs): 140 PSF Dead (lbs): 15 PSF Wind: 85 MPH

**Design Features** 

• Best S