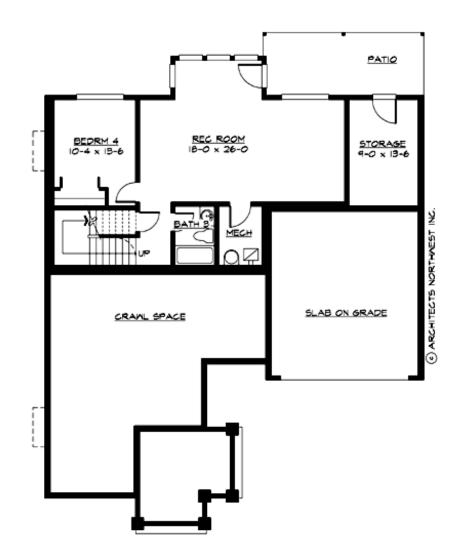

MAIN FLOOR

**UPPER FLOOR** 

**LOWER FLOOR** 

### Area Summary

| Total Area:   | 3580 sq. ft. |
|---------------|--------------|
| Main Floor:   | 1425 sq. ft. |
| Upper Floor:  | 1380 sq. ft. |
| Lower Floor:  | 775 sq. ft.  |
| Garage Floor: | 580 sq. ft.  |

## Number of Rooms

| Bedrooms:   | 4 |
|-------------|---|
| Full Baths: | 3 |
| Half Baths: | 1 |

# **Foundation Type**

Daylight Basement

#### **Design Features**

- Bonus Space @ Upper Floor & Lower Floor
- Den/Office
- Front Porch
- Laundry Room @ Upper Floor
- Living & Family Room
- Master Bedroom @ Upper Floor Front
- Narrow Lot