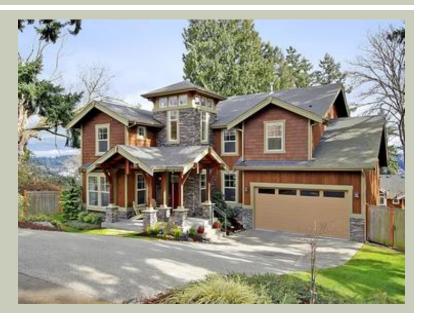

#### **Architectural Style**

| Craftsman     |
|---------------|
| Lodge         |
| Shingle       |
| $\mathcal{O}$ |

#### **Design Features**

- Bonus Space @ Upper Floor & Lower Floor
- Den/Office
- Front Porch
- Laundry Room @ Upper Floor
- Living & Family Room
- Master Bedroom @ Upper Floor Front
- Narrow Lot