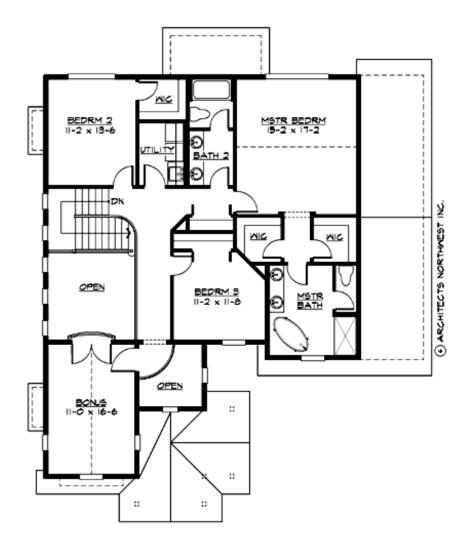

MAIN FLOOR

**UPPER FLOOR** 

**LOWER FLOOR** 

### Area Summary

| Total Area:   | 3580 sq. ft. |
|---------------|--------------|
| Main Floor:   | 1425 sq. ft. |
| Upper Floor:  | 1380 sq. ft. |
| Lower Floor:  | 775 sq. ft.  |
| Garage Floor: | 580 sq. ft.  |

## Number of Rooms

| Bedrooms:   | 4 |
|-------------|---|
| Full Baths: | 3 |
| Half Baths: | 1 |

#### **Design Features**

- Bonus Space @ Upper Floor & Lower Floor
- Den/Office
- Front Porch
- Laundry Room @ Upper Floor
- Living & Family Room
- Master Bedroom @ Upper Floor Front
- Narrow Lot