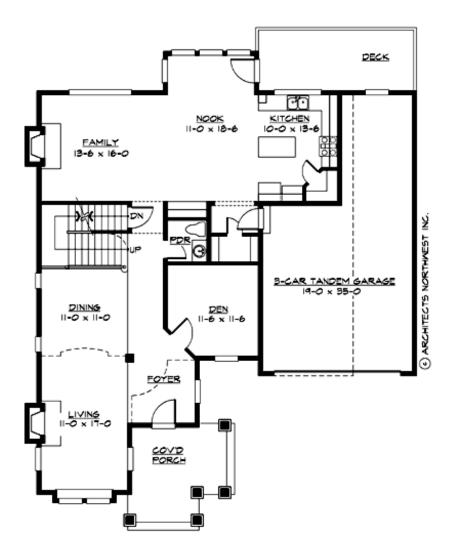

MAIN FLOOR

**UPPER FLOOR** 

**LOWER FLOOR** 

### Area Summary

| Total Area:   | 3580 sq. ft. |
|---------------|--------------|
| Main Floor:   | 1425 sq. ft. |
| Upper Floor:  | 1380 sq. ft. |
| Lower Floor:  | 775 sq. ft.  |
| Garage Floor: | 580 sq. ft.  |

## Number of Rooms

| Bedrooms:   | 4 |
|-------------|---|
| Full Baths: | 3 |
| Half Baths: | 1 |

#### **Design Features**

- Bonus Space @ Upper Floor & Lower Floor
- Den/Office
- Front Porch
- Laundry Room @ Upper Floor
- Living & Family Room
- Master Bedroom @ Upper Floor Front
- Narrow Lot