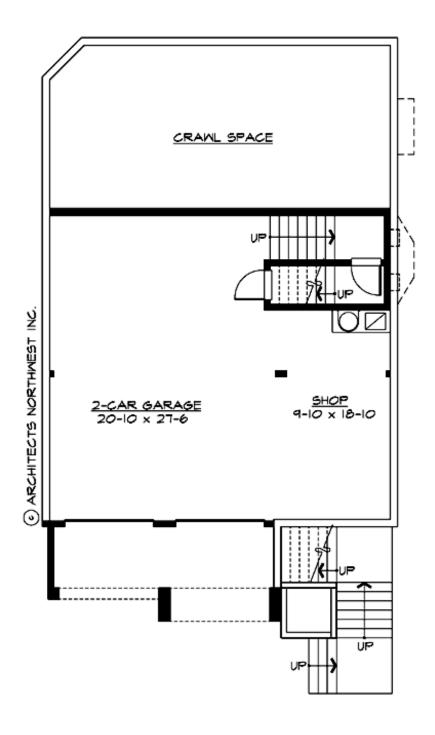

## **LOWER FLOOR**

**Garage** 

Garage Size: 2
Garage Door Location: Front
Garage Type: Under

**Roof Pitches** 

Primary: 6:12

**Wall Heights** 

Main: 9'-0"
Upper: 8'-0"
3rd Floor: 0'-0"
Lower: 9'-0"

**Foundation Type** 

Crawl Space