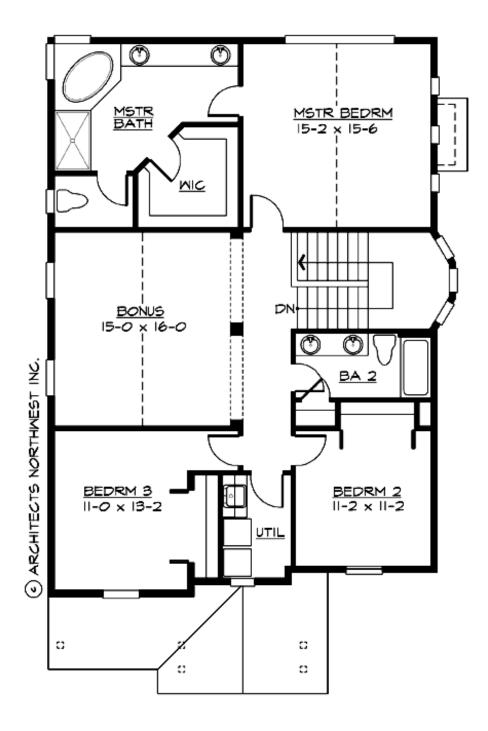

### **UPPER FLOOR**

Rugged Lodge Style Fits Narrow Uphill Lots. Hillsides are the domain of this compact, vertical rustic craftsman design. The

Hillsides are the domain of this compact, vertical rustic craftsman design. The Summit's stone and shingle details create the timeless image of its namesake. A great match for modern lifestyle, the great room plan includes a formal dining room and work-at-home den. The extra-deep garage has additional room for a shop or storage. An open, vaulted bonus room anchors the upper floor, complimented by a deluxe master suite, two secondary bedrooms, a bathroom and laundry.