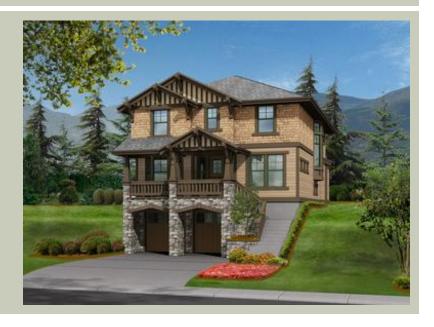

Rugged Lodge Style Fits Narrow Uphill Lots. Hillsides are the domain of this compact, vertical rustic craftsman design. The

Hillsides are the domain of this compact, vertical rustic craftsman design. The Summit's stone and shingle details create the timeless image of its namesake. A great match for modern lifestyle, the great room plan includes a formal dining room and work-at-home den. The extra-deep garage has additional room for a shop or storage. An open, vaulted bonus room anchors the upper floor, complimented by a deluxe master suite, two secondary bedrooms, a bathroom and laundry.