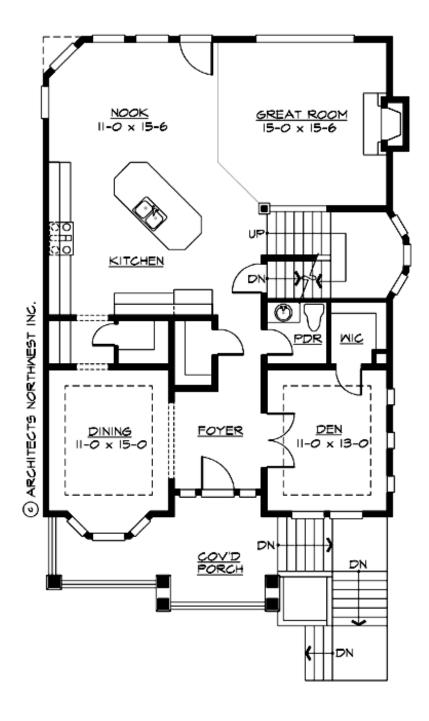

## **MAIN FLOOR**

Rugged Lodge Style Fits Narrow Uphill Lots. Hillsides are the domain of this compact, vertical rustic craftsman design. The

Hillsides are the domain of this compact, vertical rustic craftsman design. The Summit's stone and shingle details create the timeless image of its namesake. A great match for modern lifestyle, the great room plan includes a formal dining room and work-at-home den. The extra-deep garage has additional room for a shop or storage. An open, vaulted bonus room anchors the upper floor, complimented by a deluxe master suite, two secondary bedrooms, a bathroom and laundry.