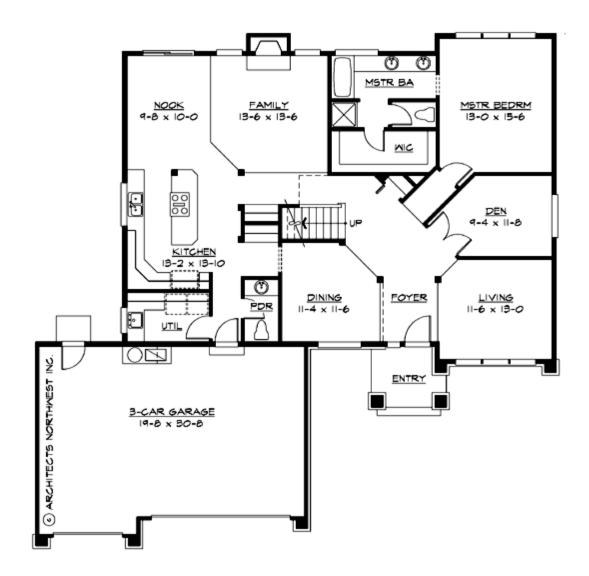

### **MAIN FLOOR**

## **PLAN DETAILS**

**Area Summary** 

Total Area: 2612 sq. ft.
Main Floor: 1756 sq. ft.
Upper Floor: 856 sq. ft.
Garage Floor: 656 sq. ft.

**General Information** 

 Stories:
 2

 Width:
 60'-0"

 Depth:
 59'-0"