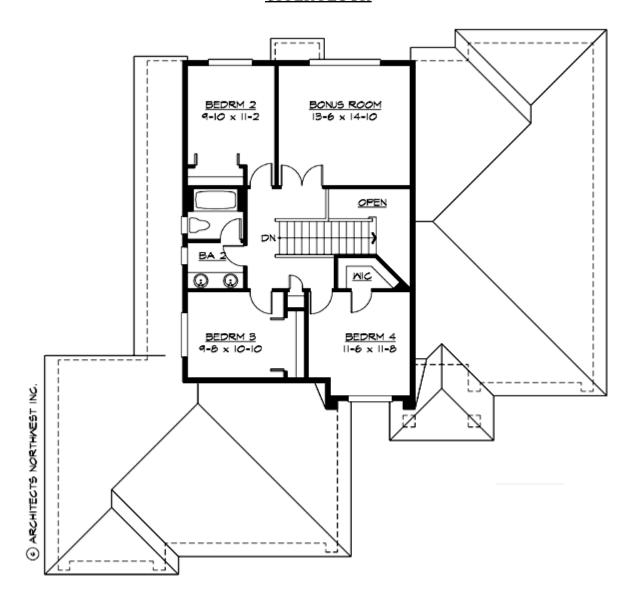

### **UPPER FLOOR**

## **PLAN DETAILS**

**Area Summary** 

Total Area: 2612 sq. ft.
Main Floor: 1756 sq. ft.
Upper Floor: 856 sq. ft.
Garage Floor: 656 sq. ft.

**General Information** 

 Stories:
 2

 Width:
 60'-0"

 Depth:
 59'-0"