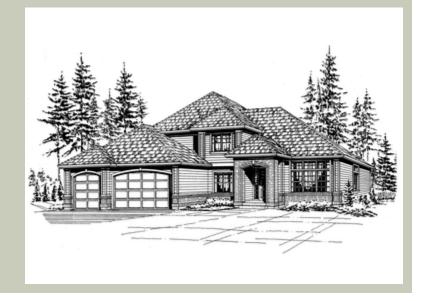

Total Area: 2612 sq. ft.
Garage Area: 656 sq. ft.
Garage Size: 3
Stories: 2

Garage Size: 3
Stories: 2
Bedrooms: 4
Full Baths: 2
Half Baths: 1
Width: 60'-0"
Depth: 59'-0"
Height: 25'-0"

Foundation: Crawl Space

## **PLAN DETAILS**

**Area Summary** 

Total Area: 2612 sq. ft.
Main Floor: 1756 sq. ft.
Upper Floor: 856 sq. ft.
Garage Floor: 656 sq. ft.

**General Information** 

 Stories:
 2

 Width:
 60'-0"

 Depth:
 59'-0"

 Height:
 25'-0"

**Architectural Style** 

Contemporary Northwest Traditional

**Number of Rooms** 

Bedrooms: 4
Full Baths: 2
Half Baths: 1

**Garage** 

Garage Size: 3
Garage Door Location: Front

**Roof Pitches** 