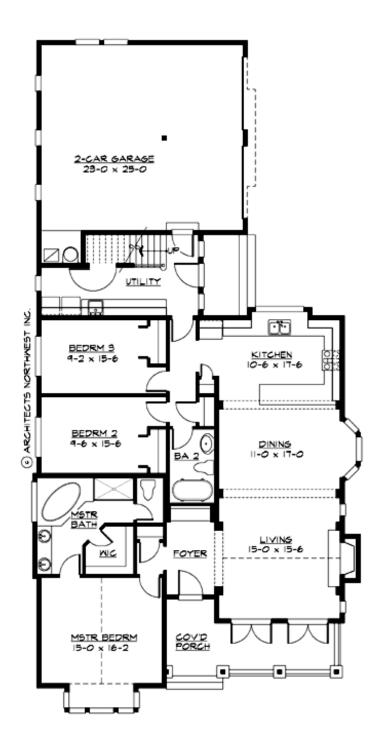

### **MAIN FLOOR**

## **PLAN DETAILS**

**Area Summary** 

Total Area: 2570 sq. ft.

Main Floor: 1780 sq. ft.

Upper Floor: 790 sq. ft.

Garage Floor: 650 sq. ft.

**General Information** 

 Stories:
 2

• Front Porch

• Laundry Room @ Main Floor

• Living & Family Room

• Master Bedroom @ Main Floor Front

• Narrow Lot