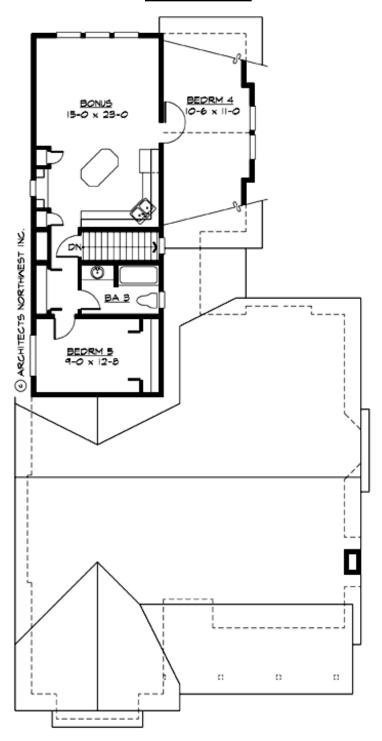

### **UPPER FLOOR**

## **PLAN DETAILS**

**Area Summary** 

Total Area: 2570 sq. ft.

Main Floor: 1780 sq. ft.

Upper Floor: 790 sq. ft.

Garage Floor: 650 sq. ft.

**General Information** 

 Stories:
 2

Combination

Floor Load

Live (lbs): 40 PSF Dead (lbs): 10 PSF

**Roof Load** 

Live (lbs): 25 PSF Dead (lbs): 15 PSF Wind: 85 MPH

**Design Features** 

• Best Selling Plan

• Bonus Space @ Upper Floor