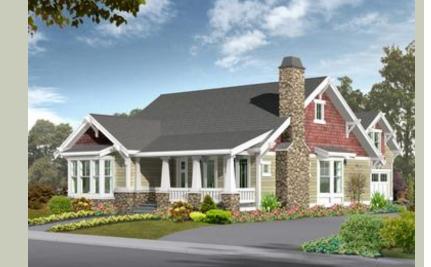

Total Area: 2570 sq. ft. Garage Area: 650 sq. ft. Garage Area: 650 sq. ft. Garage Size: 2 Stories: 2

Stories: 2
Bedrooms: 5
Full Baths: 3
Width: 40'-0"
Depth: 83'-0"
Height: 22'-6"
Foundation: Crawl Space

## **PLAN DETAILS**

**Area Summary** 

Total Area: 2570 sq. ft.

Main Floor: 1780 sq. ft.

Upper Floor: 790 sq. ft.

Garage Floor: 650 sq. ft.

**General Information** 

 Stories:
 2

 Width:
 40'-0"

 Depth:
 83'-0"

 Height:
 22'-6"

**Architectural Style** 

Bungalow Cottage Farmhouse

**Number of Rooms** 

Bedrooms: 5 Full Baths: 3

**Garage** 

Garage Size: 2
Garage Door Location: Rear

**Roof Pitches** 

Primary: 8:12 Secondary: 4:12

Wall Heights

Main: 9'-0"
Upper: 8'-0"
3rd Floor: 0'-0"
Lower: 0'-0"

**Foundation Type** 

Crawl Space

**Roof Framing** 

Combination

Floor Load

Live (lbs): 40 PSF Dead (lbs): 10 PSF

**Roof Load** 

Live (lbs): 25 PSF Dead (lbs): 15 PSF Wind: 85 MPH

**Design Features** 

• Best Selling Plan

• Bonus Space @ Upper Floor

• Front Porch

• Laundry Room @ Main Floor

• Living & Family Room

• Master Bedroom @ Main Floor Front

• Narrow Lot