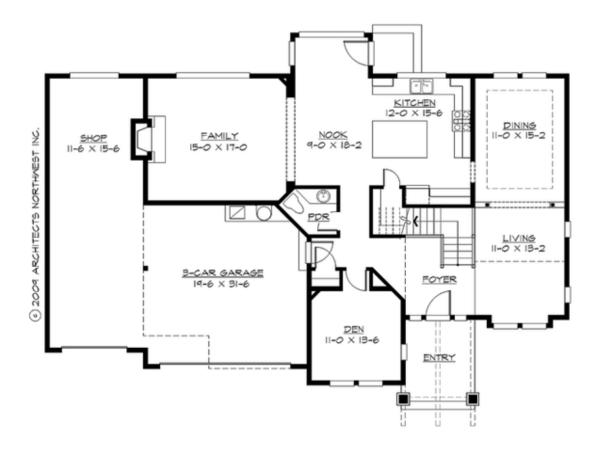

## **MAIN FLOOR**

### **Area Summary**

Total Area: 2893 sq. ft. Main Floor: 1440 sq. ft. Upper Floor: 1453 sq. ft. Garage Floor: 792 sq. ft.