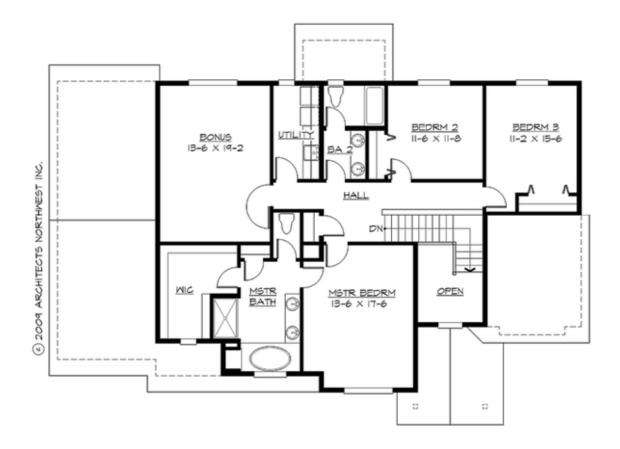

## **UPPER FLOOR**

### **Area Summary**

Total Area: 2893 sq. ft. Main Floor: 1440 sq. ft. Upper Floor: 1453 sq. ft. Garage Floor: 792 sq. ft.