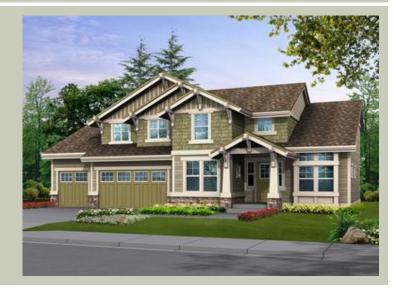

Total Area: 2893 sq. ft. Garage Area: 792 sq. ft. Garage Area: 792 sq. ft. Garage Size: 3

Garage Area. 792 sq. it.
Garage Size: 3
Stories: 2
Bedrooms: 3
Full Baths: 2
Half Baths: 1
Width: 64'-0"
Depth: 46'-0"
Height: 26'-6"
Foundation: Crawl Space



## **MAIN FLOOR**



## **UPPER FLOOR**



## **PLAN DETAILS**

### **Area Summary**

Total Area: 2893 sq. ft. Main Floor: 1440 sq. ft. Upper Floor: 1453 sq. ft. Garage Floor: 792 sq. ft.

## **General Information**

 Stories:
 2

 Width:
 64'-0"

 Depth:
 46'-0"

 Height:
 26'-6"

## **Architectural Style**

Craftsman Northwest Shingle

### **Number of Rooms**

Bedrooms: 3
Full Baths: 2
Half Baths: 1

#### **Garage**

Garage Size: 3
Garage Door Location: Front

### **Roof Pitches**

Primary: 6:12

#### **Wall Heights**

Main: 9'-0"
Upper: 8'-0"
3rd Floor: 0'-0"
Lower: 0'-0"

## **Foundation Type**

Crawl Space

## **Roof Framing**

Trusses

### Floor Load

Live (lbs): 40 PSF Dead (lbs): 10 PSF

### Roof Load

Live (lbs): 25 PSF Dead (lbs): 15 PSF Wind: 85 MPH

#### **Design Features**