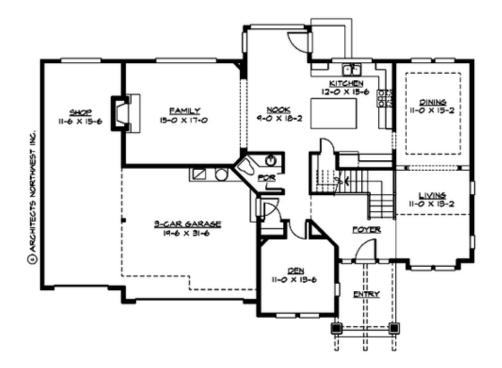

MAIN FLOOR

**COPYRIGHT NOTICE:** It is illegal to build this plan without a legally obtained set of prints. It is illegal to copy or redraw these plans. Violation of U.S. Copyright Laws are punishable with fines up to \$150,000. After the purchase of plans, changes may be made by a qualified professional.

### Area Summary

| Total Area:   | 2828 sq. ft. |
|---------------|--------------|
| Main Floor:   | 1440 sq. ft. |
| Upper Floor:  | 1388 sq. ft. |
| Garage Floor: | 792 sq. ft.  |

#### Garage

| Garage Size:          | 3     |
|-----------------------|-------|
| Garage Door Location: | Front |

#### **Design Features**

- Bonus Space @ Upper Floor
- Den/Office
- Laundry Room @ Upper Floor
- Living & Family Room
- Master Bedroom @ Upper Floor Rear
- Small Plan
- View Lot Rear

COPYRIGHT NOTICE: It is illegal to build this plan without a legally obtained set of prints. It is illegal to copy or redraw these plans. Violation of U.S. Copyright Laws are punishable with fines up to \$150,000. After the purchase of plans, changes may be made by a qualified professional.