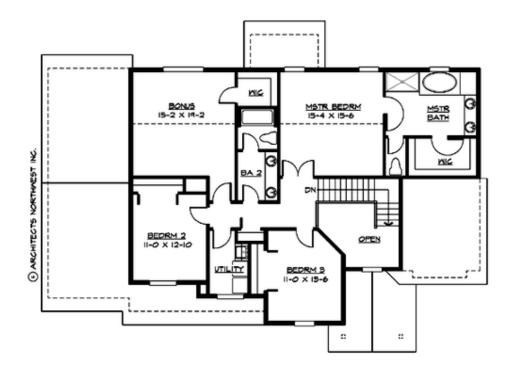

UPPER FLOOR

**COPYRIGHT NOTICE:** It is illegal to build this plan without a legally obtained set of prints. It is illegal to copy or redraw these plans. Violation of U.S. Copyright Laws are punishable with fines up to \$150,000. After the purchase of plans, changes may be made by a qualified professional.

### Area Summary

| Total Area:   | 2828 sq. ft. |
|---------------|--------------|
| Main Floor:   | 1440 sq. ft. |
| Upper Floor:  | 1388 sq. ft. |
| Garage Floor: | 792 sq. ft.  |

### Number of Rooms

| Bedrooms:   | 3 |
|-------------|---|
| Full Baths: | 2 |
| Half Baths: | 1 |

#### **Design Features**

- Bonus Space @ Upper Floor
- Den/Office
- Laundry Room @ Upper Floor
- Living & Family Room
- Master Bedroom @ Upper Floor Rear
- Small Plan
- View Lot Rear

COPYRIGHT NOTICE: It is illegal to build this plan without a legally obtained set of prints. It is illegal to copy or redraw these plans. Violation of U.S. Copyright Laws are punishable with fines up to \$150,000. After the purchase of plans, changes may be made by a qualified professional.