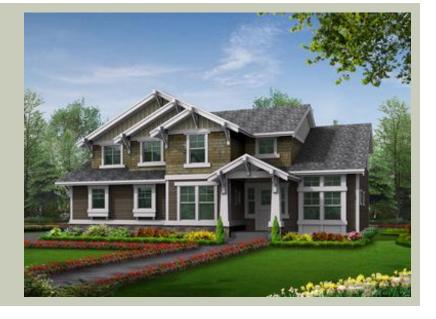

## **PLAN DETAILS**

**Area Summary** 

Total Area: 2589 sq. ft.

Main Floor: 1288 sq. ft.

Upper Floor: 1301 sq. ft.

Garage Floor: 439 sq. ft.

**General Information** 

 Stories:
 2