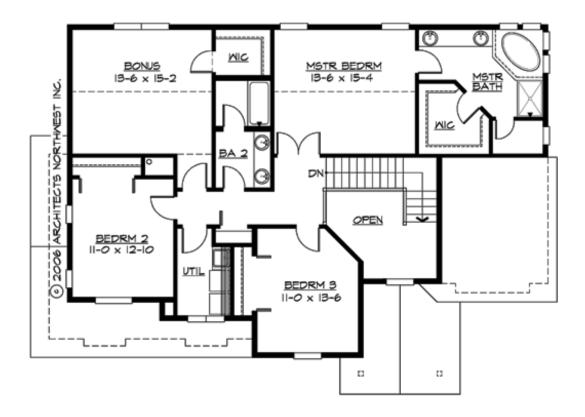

#### **UPPER FLOOR**

## **PLAN DETAILS**

**Area Summary** 

Total Area: 2589 sq. ft.

Main Floor: 1288 sq. ft.

Upper Floor: 1301 sq. ft.

Garage Floor: 439 sq. ft.

**General Information** 

 Stories:
 2