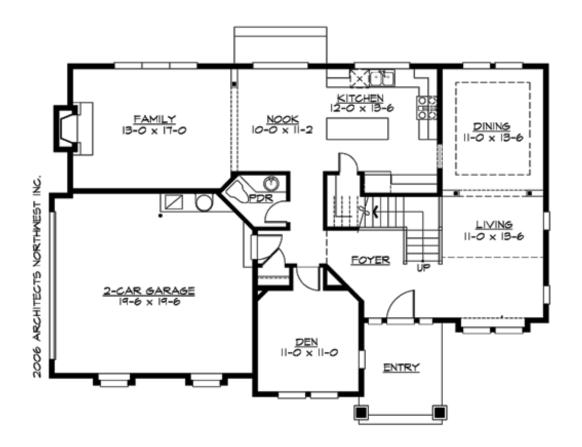

#### **MAIN FLOOR**

## **PLAN DETAILS**

**Area Summary** 

Total Area: 2589 sq. ft.

Main Floor: 1288 sq. ft.

Upper Floor: 1301 sq. ft.

Garage Floor: 439 sq. ft.

**General Information** 

 Stories:
 2