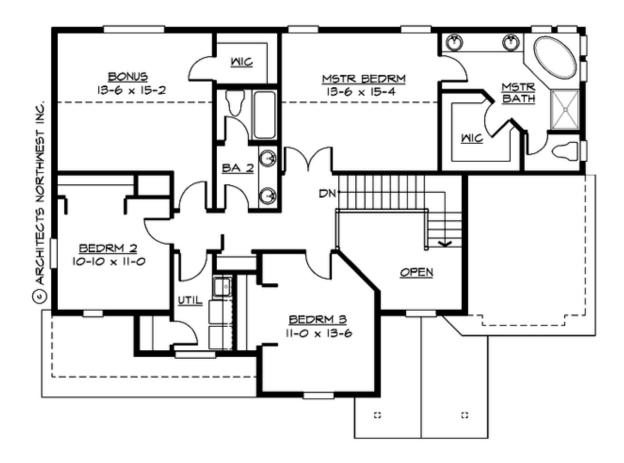

# **UPPER FLOOR**

#### **Number of Rooms**

Bedrooms: 3
Full Baths: 2
Half Baths: 1