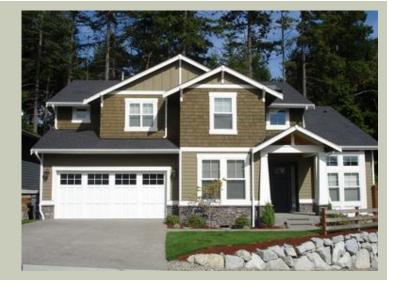

Total Area: 2565 sq. ft. Garage Area: 392 sq. ft. Garage Area: 392 sq. ft. Garage Size: 2

Garage Area: 392 sq. it.
Garage Size: 2
Stories: 2
Bedrooms: 3
Full Baths: 2
Half Baths: 1
Width: 52'-0"
Depth: 38'-0"
Height: 25'-6"
Foundation: Crawl Space



# **MAIN FLOOR** KITCHEN 12-0 x 13-6 NOOK DINING **FAMILY** 10-0 x 11-2 13-0 x 17-0 II-0 x I3-6 ARCHITECTS NORTHWEST INC. <u>LIVING</u> II-O x 13-6 **FOYER** 2-CAR GARAGE 19-6 × 19-6 <u>DEN</u> 11-0 x 11-0 ENTRY

# **UPPER FLOOR**



# **PLAN DETAILS**

# **Area Summary**

Total Area: 2565 sq. ft.
Main Floor: 1281 sq. ft.
Upper Floor: 1284 sq. ft.
Garage Floor: 392 sq. ft.

# **General Information**

 Stories:
 2

 Width:
 52'-0"

 Depth:
 38'-0"

 Height:
 25'-6"

# **Architectural Style**

Craftsman Northwest Shingle

#### **Number of Rooms**

Bedrooms: 3
Full Baths: 2
Half Baths: 1

#### Garage

Garage Size: 2
Garage Door Location: Front

#### **Roof Pitches**

Primary: 6:12

#### **Wall Heights**

Main: 9'-0"
Upper: 8'-0"
3rd Floor: 0'-0"
Lower: 0'-0"

# **Foundation Type**

Crawl Sp