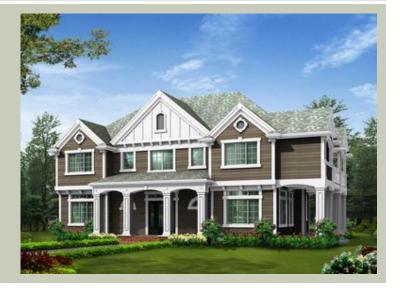

Total Area: 3789 sq. ft. Garage Area: 0 sq. ft. Garage Area: 0 sq. ft. Garage Size: No Garage

 Stories:
 3

 Bedrooms:
 3

 Full Baths:
 2

 Half Baths:
 1

 Width:
 54'-0"

 Depth:
 38'-0"

 Height:
 30'-0"

Foundation: Cellar Basement



### **MAIN FLOOR**



### **UPPER FLOOR**



### **LOWER FLOOR**



### **PLAN DETAILS**

## **Area Summary**

Total Area: 3789 sq. ft.
Main Floor: 1412 sq. ft.
Upper Floor: 1146 sq. ft.
Lower Floor: 1231 sq. ft.

### **General Information**

 Stories:
 3

 Width:
 54'-0"

 Depth:
 38'-0"

 Height:
 30'-0"

## **Architectural Style**

Cottage Northwest Traditional

#### **Number of Rooms**

Bedrooms: 3
Full Baths: 2
Half Baths: 1

**Garage** No Garage

#### **Roof Pitches**

Primary: 10:12

#### **Wall Heights**

Main: 9'-0"
Upper: 8'-0"
3rd Floor: 0'-0"
Lower: 8'-0"

## **Foundation Type**

Cellar Basement

## **Roof Framing**

Trusses

### Floor Load

Live (lbs): 40 PSF Dead (lbs): 10 PSF

#### **Roof Load**

Live (lbs): 25 PSF Dead (lbs): 15 PSF Wind: 85 MPH

#### **Design Features**