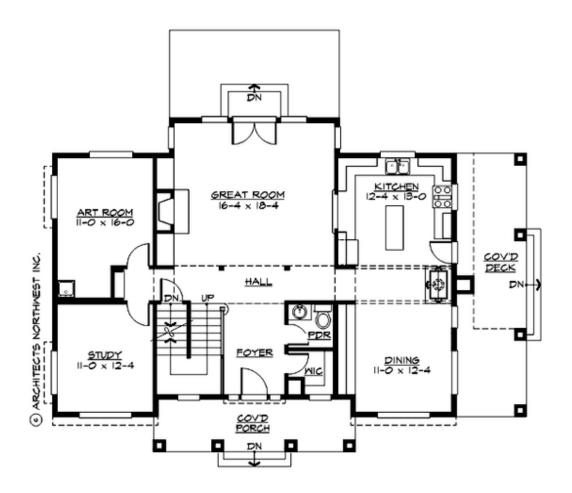

### **MAIN FLOOR**

## **Area Summary**

Total Area: 3789 sq. ft.
Main Floor: 1412 sq. ft.
Upper Floor: 1146 sq. ft.
Lower Floor: 1231 sq. ft.