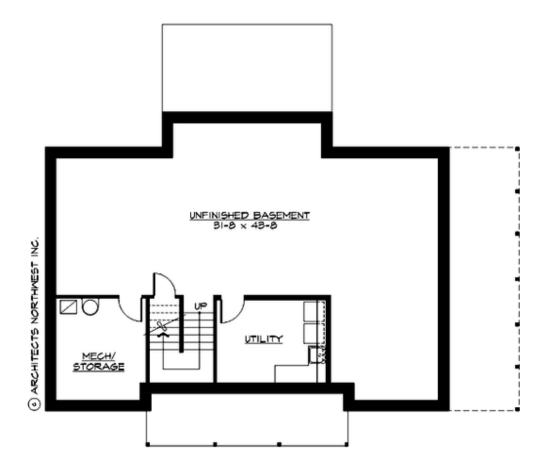

### **LOWER FLOOR**

## **Area Summary**

Total Area: 3789 sq. ft.
Main Floor: 1412 sq. ft.
Upper Floor: 1146 sq. ft.
Lower Floor: 1231 sq. ft.

## **Foundation Type**

Cellar Basement