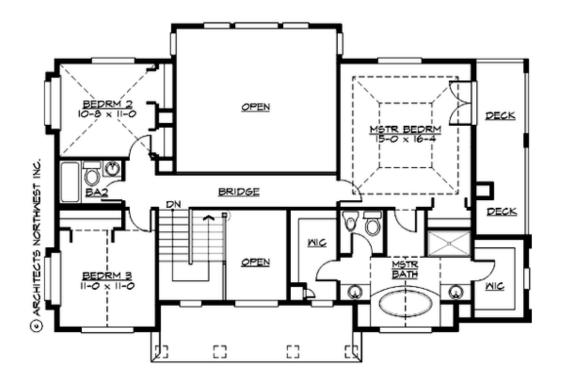

### **UPPER FLOOR**

## **Area Summary**

Total Area: 3789 sq. ft.
Main Floor: 1412 sq. ft.
Upper Floor: 1146 sq. ft.
Lower Floor: 1231 sq. ft.