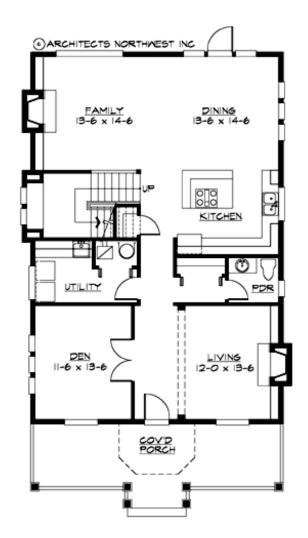

#### MAIN FLOOR

For Questions and Ordering

## Area Summary

| Total Area:  | 2536 sq. ft. |
|--------------|--------------|
| Main Floor:  | 1310 sq. ft. |
| Upper Floor: | 1216 sq. ft. |

## **Design Features**

- Den/Office
- Front Porch
- Laundry Room @ Main Floor
- Living & Family Room
- Master Bedroom @ Upper Floor Front
- Narrow Lot
- Small Plan