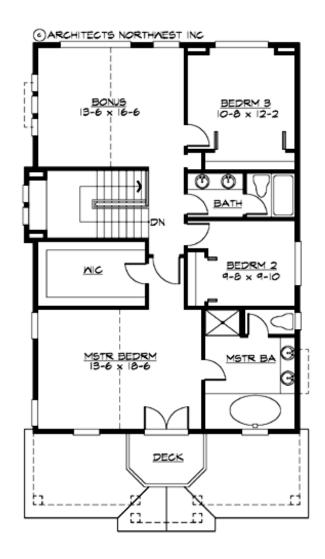

#### **UPPER FLOOR**

## Area Summary

| Total Area:  | 2536 sq. ft. |
|--------------|--------------|
| Main Floor:  | 1310 sq. ft. |
| Upper Floor: | 1216 sq. ft. |

## **Design Features**

- Den/Office
- Front Porch
- Laundry Room @ Main Floor
- Living & Family Room
- Master Bedroom @ Upper Floor Front
- Narrow Lot
- Small Plan