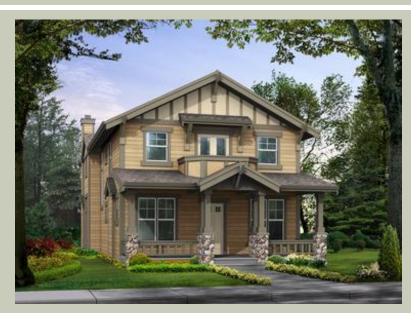

# FERN CREST - PLAN M2536A0-0

Total Area: 2536 sq. ft. Garage Area: 0 sq. ft. Garage Area: 0 sq. ft. Garage Size: No Garage Stories: 2 Bedrooms: 3 Full Baths: 2 Half Baths: 1 Width: 30'-0" 54'-0" Depth: 26'-0" Height: Foundation: **Crawl Space** 

# FERN CREST - PLAN M2536A0-0

## Architectural Style

| Craftsman |
|-----------|
| Lodge     |
| Northwest |

## **Design Features**

- Den/Office
- Front Porch
- Laundry Room @ Main Floor
- Living & Family Room
- Master Bedroom @ Upper Floor Front
- Narrow Lot
- Small Plan