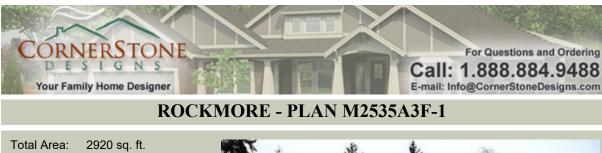

# A Craftsman Classic with Family Features Galore.

The Rockmore represents luxurious simplicity, evoking an era of innovation and solid craftsmanship. The beautifully detailed front and rear porches impress with their open beams, doubled columns, and stone bases. Inside, the efficient floor plan provides clear circulation, formal and informal spaces, a grand chef's kitchen, and ample storage. The upper floor features a huge vaulted master suite with sitting area, two secondary bedrooms, a bath and a convenient laundry, plus a large vaulted bonus room. The Rockmore is a plan designed to create a sense of unassuming elegance.

## Architectural Style

Craftsman Farmhouse Northwest