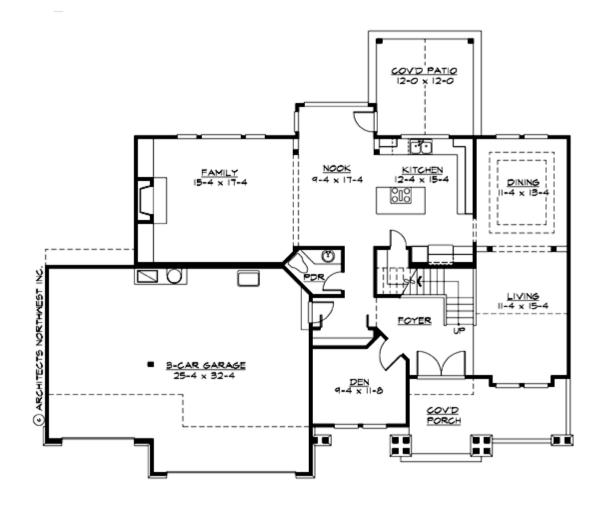

# **ROCKMORE - PLAN M2535A3F-1**

**UPPER FLOOR** 

# A Craftsman Classic with Family Features Galore.

The Rockmore represents luxurious simplicity, evoking an era of innovation and solid craftsmanship. The beautifully detailed front and rear porches impress with their open beams, doubled columns, and stone bases. Inside, the efficient floor plan provides clear circulation, formal and informal spaces, a grand chef's kitchen, and ample storage. The upper floor features a huge vaulted master suite with sitting area, two secondary bedrooms, a bath and a convenient laundry, plus a large vaulted bonus room. The Rockmore is a plan designed to create a sense of unassuming elegance.