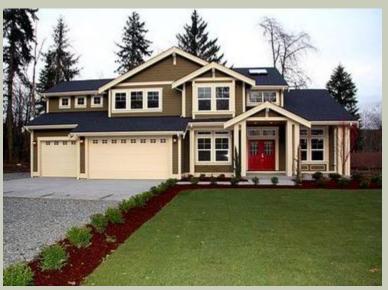

# **ROCKMORE - PLAN M2535A3F-1**

MAIN FLOOR

COPYRIGHT NOTICE: It is illegal to build this plan without a legally obtained set of prints. It is illegal to copy or redraw these plans. Violation of U.S. Copyright Laws are punishable with fines up to \$150,000. After the purchase of plans, changes may be made by a qualified professional.

# A Craftsman Classic with Family Features Galore.

The Rockmore represents luxurious simplicity, evoking an era of innovation and solid craftsmanship. The beautifully detailed front and rear porches impress with their open beams, doubled columns, and stone bases. Inside, the efficient floor plan provides clear circulation, formal and informal spaces, a grand chef's kitchen, and ample storage. The upper floor features a huge vaulted master suite with sitting area, two secondary bedrooms, a bath and a convenient laundry, plus a large vaulted bonus room. The Rockmore is a plan designed to create a sense of unassuming elegance.