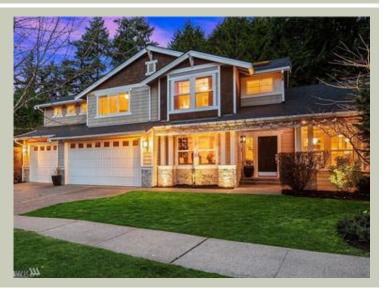

| Total Area:  | 2535 sq. ft.       |
|--------------|--------------------|
| Garage Area: | 730 sq. ft.        |
| Garage Area: |                    |
| Garage Size: | 3                  |
| Stories:     | 2                  |
| Bedrooms:    | 3                  |
| Full Baths:  | 2                  |
| Half Baths:  | 1                  |
| Width:       | 62'-0"             |
| Depth:       | 41'-0"             |
| Height:      | 25'-0"             |
| Foundation:  | <b>Crawl Space</b> |
|              |                    |



**COPYRIGHT NOTICE:** It is illegal to build this plan without a legally obtained set of prints. It is illegal to copy or redraw these plans. Violation of U.S. Copyright Laws are punishable with fines up to \$150,000. After the purchase of plans, changes may be made by a qualified professional.



MAIN FLOOR



For Questions and Ordering

Call: 1.888.884.9488

E-mail: Info@CornerStoneDesigns.com

CORNERSTONE D E S I G N S

Your Family Home Designer

**UPPER FLOOR** 



**COPYRIGHT NOTICE:** It is illegal to build this plan without a legally obtained set of prints. It is illegal to copy or redraw these plans. Violation of U.S. Copyright Laws are punishable with fines up to \$150,000. After the purchase of plans, changes may be made by a qualified professional.



# PLAN DETAILS

## Area S