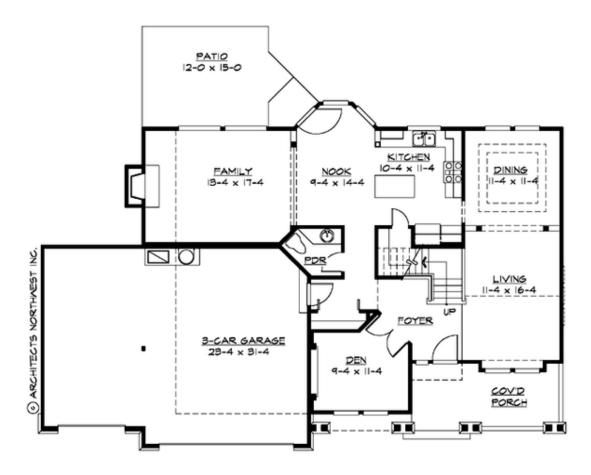

MAIN FLOOR

For Questions and Ordering

Call: 1.888.884.9488

E-mail: Info@CornerStoneDesigns.com

CORNERSTONE D E S I G N S

Your Family Home Designer

**UPPER FLOOR** 

**COPYRIGHT NOTICE:** It is illegal to build this plan without a legally obtained set of prints. It is illegal to copy or redraw these plans. Violation of U.S. Copyright Laws are punishable with fines up to \$150,000. After the purchase of plans, changes may be made by a qualified professional.

## Area Summary

| Total Area:   | 2535 sq. ft. |
|---------------|--------------|
| Main Floor:   | 1230 sq. ft. |
| Upper Floor:  | 1305 sq. ft. |
| Garage Floor: | 730 sq. ft.  |