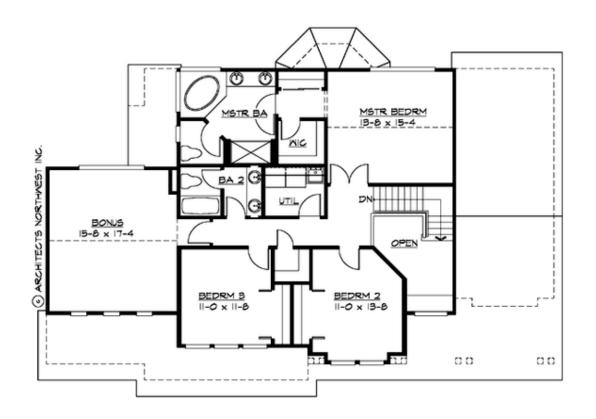

MAIN FLOOR

For Questions and Ordering

Call: 1.888.884.9488

E-mail: Info@CornerStoneDesigns.com

CORNERSTONE D E S I G N S

Your Family Home Designer

**UPPER FLOOR** 

**COPYRIGHT NOTICE:** It is illegal to build this plan without a legally obtained set of prints. It is illegal to copy or redraw these plans. Violation of U.S. Copyright Laws are punishable with fines up to \$150,000. After the purchase of plans, changes may be made by a qualified professional.

## Area Summary

| Total Area:   | 2535 sq. ft. |
|---------------|--------------|
| Main Floor:   | 1230 sq. ft. |
| Upper Floor:  | 1305 sq. ft. |
| Garage Floor: | 730 sq. ft.  |