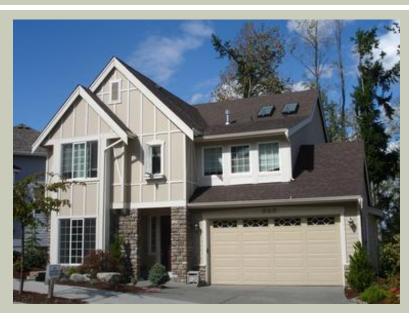

Total Area:2632 sq. ft.Garage Area:552 sq. ft.Garage Area:552 sq. ft.Garage Size:3Stories:2Bedrooms:3Full Baths:2Half Baths:1Width:40'-0"Depth:52'-0"Height:31'-0"Foundation:Crawl Space





MAIN FLOOR





**UPPER FLOOR** 





## PLAN DETAILS

## Area Summary

| Total Area:   | 2632 sq. ft. |
|---------------|--------------|
| Main Floor:   | 1380 sq. ft. |
| Upper Floor:  | 1252 sq. ft. |
| Garage Floor: | 552 sq. ft   |

#### **General Information**

| Stories: | 2      |
|----------|--------|
| Width:   | 40'-0" |
| Depth:   | 52'-0" |
| Height:  | 31'-0" |

# Architectural Style

Chateau European Tudor

### Number of Rooms

| Bedrooms:   | 3 |
|-------------|---|
| Full Baths: | 2 |
| Half Baths: | 1 |

### <u>Garage</u>

| Garage Size:          | 3      |
|-----------------------|--------|
| Garage Door Location: | Front  |
| Garage Type:          | Tandem |

#### **Roof Pitches**

| Primary:   | 8:12  |
|------------|-------|
| Secondary: | 12:12 |

### Wall Height