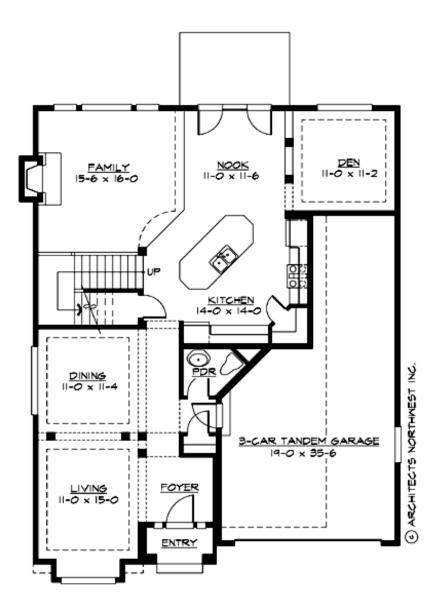

Total Area:2632 sq. ft.Garage Area:552 sq. ft.Garage Area:552 sq. ft.Garage Size:3Stories:2Bedrooms:3Full Baths:2Half Baths:1Width:40'-0"Depth:52'-0"Height:31'-0"Foundation:Crawl Space

MAIN FLOOR

**UPPER FLOOR** 

## Area Summary

| Total Area:   | 2632 sq. ft. |
|---------------|--------------|
| Main Floor:   | 1380 sq. ft. |
| Upper Floor:  | 1252 sq. ft. |
| Garage Floor: | 552 sq. ft   |

## **Design Features**

- Den/Office
- Laundry Room @ Upper Floor
- Living & Family Room
- Master Bedroom @ Upper Floor Rear
- Narrow Lot
- Small Plan