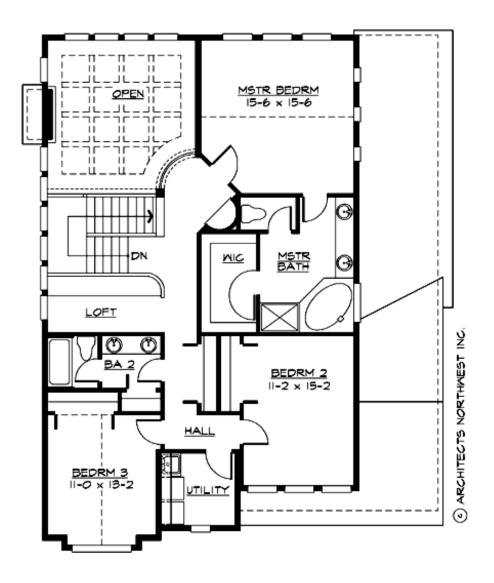

Total Area:2632 sq. ft.Garage Area:552 sq. ft.Garage Area:552 sq. ft.Garage Size:3Stories:2Bedrooms:3Full Baths:2Half Baths:1Width:40'-0"Depth:52'-0"Height:31'-0"Foundation:Crawl Space

MAIN FLOOR

**UPPER FLOOR** 

## Area Summary

| Total Area:   | 2632 sq. ft. |
|---------------|--------------|
| Main Floor:   | 1380 sq. ft. |
| Upper Floor:  | 1252 sq. ft. |
| Garage Floor: | 552 sq. ft   |

## **Design Features**

- Den/Office
- Laundry Room @ Upper Floor
- Living & Family Room
- Master Bedroom @ Upper Floor Rear
- Narrow Lot
- Small Plan