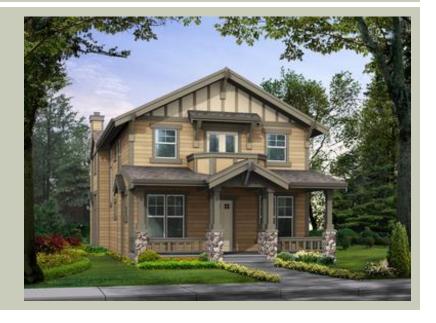

Total Area: 2505 sq. ft. Garage Area: 728 sq. ft. Garage Area: 728 sq. ft. Garage Size: 3 Stories: 2

Garage Size: 3
Stories: 2
Bedrooms: 3
Full Baths: 2
Half Baths: 1
Width: 30'-0"
Depth: 70'-0"
Height: 25'-0"

Foundation: Crawl Space





# **MAIN FLOOR**





#### **UPPER FLOOR**



## **PLAN DETAILS**

**Area Summary** 

Total Area: 2505 sq. ft.
Main Floor: 1360 sq. ft.
Upper Floor: 1145 sq. ft.
Garage Floor: 728 sq. ft.

**General Information** 

 Stories:
 2

 Width:
 30'-0"

 Depth:
 70'-0"

 Height:
 25'-0"

**Architectural Style** 

Craftsman Lodge Northwest

**Number of Rooms** 

Bedrooms: 3
Full Baths: 2
Half Baths: 1

Garage

Garage Size: 3
Garage Door Location: Rear
Garage Type: Detached

**Roof Pitches** 

Primary: 6:12

**Wall Heights** 

Main: 9'-0"
Upper: 8'-0"
3rd Floor: 0'-0"
Lower: 0'-0"

**Foundation Type** 

Crawl Space

**Roof Framing** 

Trusses

Floor Load

Live (lbs): 40 PSF Dead (lbs): 10 PSF

**Roof Load** 

Live (lbs): 25 PSF Dead (lbs): 15 PSF Wind: 85 MPH

**Design Features** 

• Bonus Space