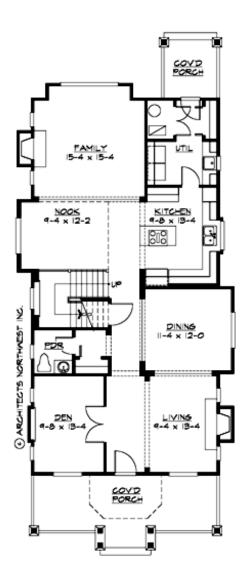

Total Area: 2505 sq. ft. Garage Area: 728 sq. ft. Garage Area: 728 sq. ft. Garage Size: 3 Stories: 2

Garage Size: 3
Stories: 2
Bedrooms: 3
Full Baths: 2
Half Baths: 1
Width: 30'-0"
Depth: 70'-0"
Height: 25'-0"

Foundation: Crawl Space





# **MAIN FLOOR**





#### **UPPER FLOOR**



## **PLAN DETAILS**

**Area Summary** 

Total Area: 2505 sq. ft.
Main Floor: 1360 sq. ft.
Upper Floor: 1145 sq. ft.
Garage Floor: 728 sq. ft.

**General Information** 

 Stories:
 2

 Width:
 30'-0"

 Depth:
 70'-0"

 Height:
 25'-0"

**Architectural Style** 

Craftsman Lodge Northwest

**Number of Rooms** 

Bedrooms: 3
Full Baths: 2
Half Baths: 1

Garage

Garage Size: 3
Garage Door Location: Rear
Garage Type: Detached

**Roof Pitches** 

Primary: 6:12

**Wall Heights** 

Main: 9'-0"
Upper: 8'-0"
3rd Floor: 0'-0"
Lower: 0'-0"

**Foundation Type** 

Crawl Space

**Roof Framing** 

Trusses

Floor Load

Live (lbs): 40 PSF Dead (lbs): 10 PSF

**Roof Load** 

Live (lbs): 25 PSF Dead (lbs): 15 PSF Wind: 85 MPH

**Design Features** 

• Bonus Space @ Upper Floor

• Den/