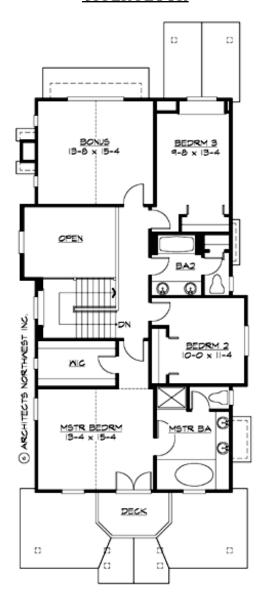

Total Area: 2505 sq. ft. Garage Area: 728 sq. ft. Garage Area: 728 sq. ft. Garage Size: 3 Stories: 2

Garage Size: 3
Stories: 2
Bedrooms: 3
Full Baths: 2
Half Baths: 1
Width: 30'-0"
Depth: 70'-0"
Height: 25'-0"

Foundation: Crawl Space





# **MAIN FLOOR**





#### **UPPER FLOOR**



## **PLAN DETAILS**

**Area Summary** 

Total Area: 2505 sq. ft.
Main Floor: 1360 sq. ft.
Upper Floor: 1145 sq. ft.
Garage Floor: 728 sq. ft.

**General Information** 

 Stories:
 2

 Width:
 30'-0"

 Depth:
 70'-0"

 Height:
 25'-0"

**Architectural Style** 

Craftsman Lodge Northwest

**Number of Rooms** 

Bedrooms: 3
Full Baths: 2
Half Baths: 1

Garage

Garage Size: 3
Garage Door Location: Rear
Garage Type: Detached

**Roof Pitches** 

Primary: 6:12

**Wall Heights** 

Main: 9'-0"
Upper: 8'-0"
3rd Floor: 0'-0"
Lower: 0'-0"

**Foundation Type** 

Crawl Space

**Roof Framing** 

Trusses

Floor Load

Live (lbs): 40 PSF Dead (lbs): 10 PSF

**Roof Load** 

Live (lbs): 25 PSF Dead (lbs): 15 PSF Wind: 85 MPH

**Design Features** 

• Bonus Space @ Upper Floor

• Den/Office

• Front Porch

• G