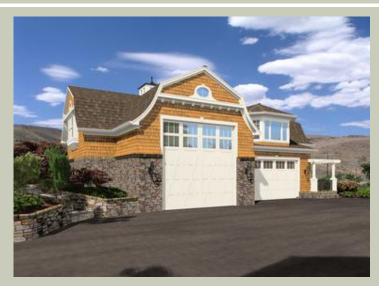

# FARNSDALE - PLAN A860A8FT-0

| Total Area:  | 860 sq. ft.   |
|--------------|---------------|
| Garage Area: | 2230 sq. ft.  |
| Garage Area: |               |
| Garage Size: | 5+            |
| Stories:     | 2             |
| Bedrooms:    | 1             |
| Full Baths:  | 1             |
| Width:       | 64'-0"        |
| Depth:       | 49'-0"        |
| Height:      | 26'-6"        |
| Foundation:  | Slab On Grade |
|              |               |

# FARNSDALE - PLAN A860A8FT-0

## Architectural Style

| Cape Cod |  |
|----------|--|
| Carriage |  |
| Hampton  |  |