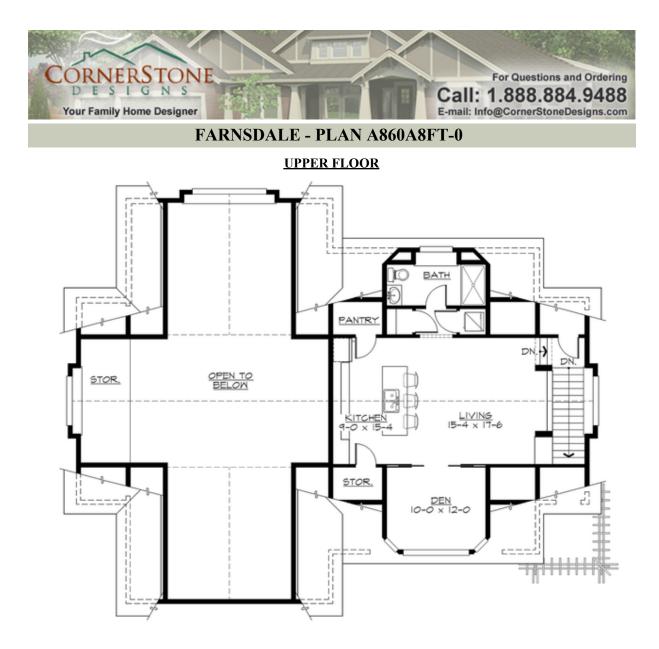

# FARNSDALE - PLAN A860A8FT-0

## Area Summary

| Total Area:   | 860 sq. ft.  |
|---------------|--------------|
| Main Floor:   | 68 sq. ft.   |
| Upper Floor:  | 792 sq. ft.  |
| Garage Floor: | 2230 sq. ft. |

#### **Design Features**

- Laundry Room @ Upper Floor
- Living & Family Room
- Luxury Plan
- Wide Lot