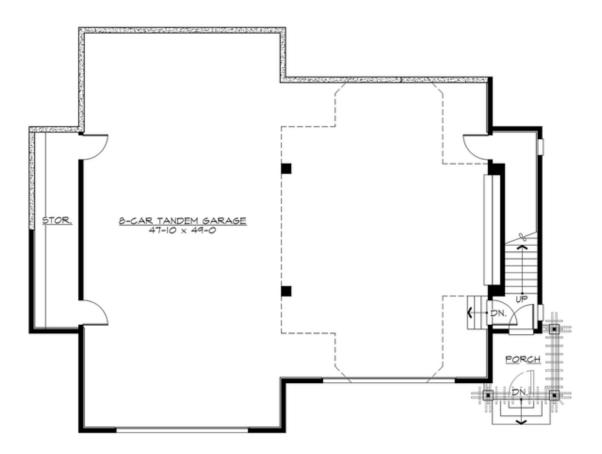

# FARNSDALE - PLAN A860A8FT-0

MAIN FLOOR

**COPYRIGHT NOTICE:** It is illegal to build this plan without a legally obtained set of prints. It is illegal to copy or redraw these plans. Violation of U.S. Copyright Laws are punishable with fines up to \$150,000. After the purchase of plans, changes may be made by a qualified professional.

## Area Summary

| Total Area:   | 860 sq. ft.  |
|---------------|--------------|
| Main Floor:   | 68 sq. ft.   |
| Upper Floor:  | 792 sq. ft.  |
| Garage Floor: | 2230 sq. ft. |

#### **Garage**

| Garage Size:          | 5+     |
|-----------------------|--------|
| Garage Door Location: | Front  |
| Garage Type:          | Tandem |